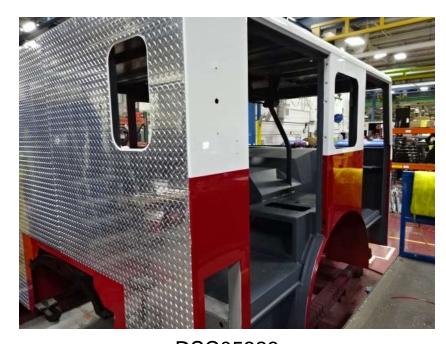

## Photo Album for Council Bluffs, IA Job 38453 October 21, 2022

In this report your cab completed paint and started initial assembly, the frame build continued, your pump house completed assembly and was staged, and your body was staged to continue the paint process. In the next report your cab may continue initial assembly, the frame build may continue, your pump house may remain staged, and your body may continue through paint.

DSC05259

© 2005 - 2022 Fire & Safety Consulting, LLC Neenah, Wisconsin 54956

DSC05263

http://reliantfire.com/

An Oshkosh Corporation Company

©2005- 2022 Fire & Safety Consulting, LLC Neenah, Wisconsin 54956