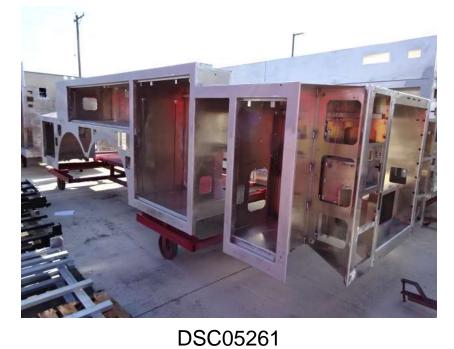

## Photo Album for Council Bluffs, IA Job 38453 October 21, 2022

In this report your cab completed paint and started initial assembly, the frame build continued, your pump house completed assembly and was staged, and your body was staged to continue the paint process. In the next report your cab may continue initial assembly, the frame build may continue, your pump house may remain staged, and your body may continue through paint.

DSC05259

© 2005 - 2022 Fire & Safety Consulting, LLC Neenah, Wisconsin 54956

DSC05263

http://reliantfire.com/

An Oshkosh Corporation Company

©2005- 2022 Fire & Safety Consulting, LLC Neenah, Wisconsin 54956