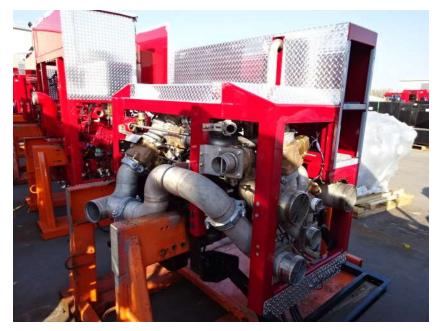

## Photo Album for Council Bluffs, IA Job 38453 October 21, 2022

In this report your cab completed paint and started initial assembly, the frame build continued, your pump house completed assembly and was staged, and your body was staged to continue the paint process. In the next report your cab may continue initial assembly, the frame build may continue, your pump house may remain staged, and your body may continue through paint.