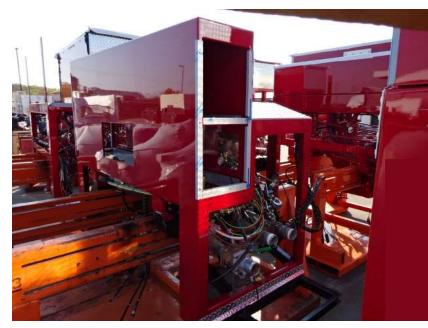

## Photo Album for Council Bluffs, IA Job 38453 October 21, 2022

In this report your cab completed paint and started initial assembly, the frame build continued, your pump house completed assembly and was staged, and your body was staged to continue the paint process. In the next report your cab may continue initial assembly, the frame build may continue, your pump house may remain staged, and your body may continue through paint.