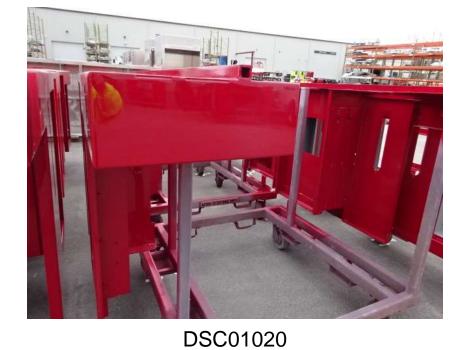

## Photo Album for Council Bluffs, IA Job 38453 October 21, 2022

In this report your cab completed paint and started initial assembly, the frame build continued, your pump house completed assembly and was staged, and your body was staged to continue the paint process. In the next report your cab may continue initial assembly, the frame build may continue, your pump house may remain staged, and your body may continue through paint.

DSC05216 © 2005 - 2022 Fire & Safety Consulting, LLC Neenah, Wisconsin 54956

DSC05215

DSC06064 © 2005 - 2022 Fire & Safety Consulting, LLC Neenah, Wisconsin 54956

DSC06066

DSC01018

DSC01019 © 2005 - 2022 Fire & Safety Consulting, LLC Neenah, Wisconsin 54956