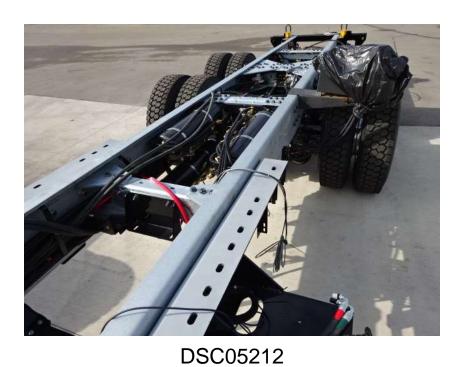

## Photo Album for Council Bluffs, IA Job 38453 October 21, 2022

In this report your cab completed paint and started initial assembly, the frame build continued, your pump house completed assembly and was staged, and your body was staged to continue the paint process. In the next report your cab may continue initial assembly, the frame build may continue, your pump house may remain staged, and your body may continue through paint.