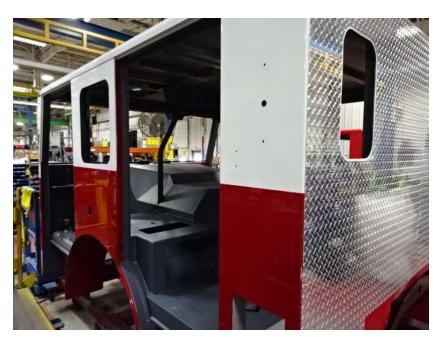

## Photo Album for Council Bluffs, IA Job 38453 October 21, 2022

In this report your cab completed paint and started initial assembly, the frame build continued, your pump house completed assembly and was staged, and your body was staged to continue the paint process. In the next report your cab may continue initial assembly, the frame build may continue, your pump house may remain staged, and your body may continue through paint.