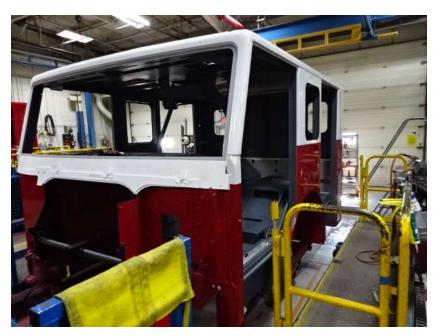

## Photo Album for Council Bluffs, IA Job 38453 October 21, 2022

In this report your cab completed paint and started initial assembly, the frame build continued, your pump house completed assembly and was staged, and your body was staged to continue the paint process. In the next report your cab may continue initial assembly, the frame build may continue, your pump house may remain staged, and your body may continue through paint.