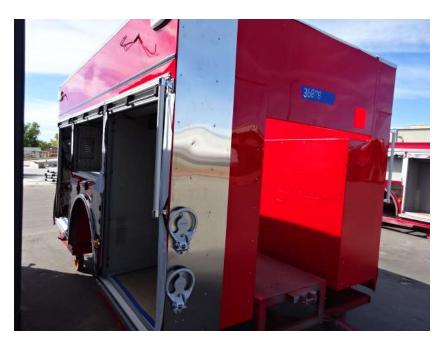

## Photo Album for Sullivan Fire Department, WI Job 36878 September 30, 2022

In this report chassis assembly continued, the pump house started paint, and the body continued initial assembly. In the next report the chassis may continue assembly, the pump house may continue in paint, and the body may be staged.