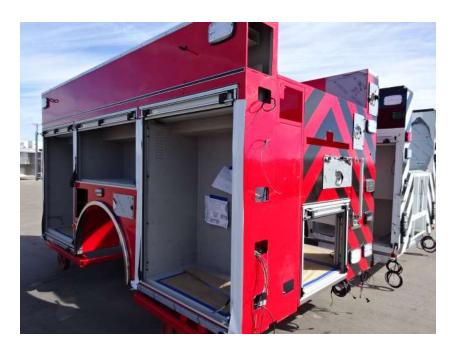

## Photo Album for Sullivan Fire Department, WI Job 36878 September 30, 2022

In this report chassis assembly continued, the pump house started paint, and the body continued initial assembly. In the next report the chassis may continue assembly, the pump house may continue in paint, and the body may be staged.