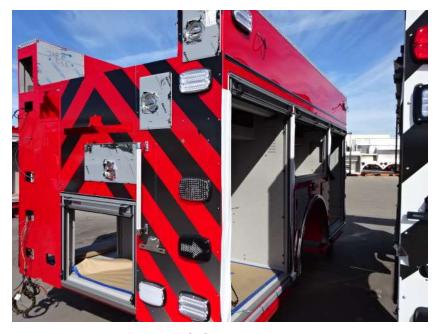

## Photo Album for Sullivan Fire Department, WI Job 36878 September 30, 2022

In this report chassis assembly continued, the pump house started paint, and the body continued initial assembly. In the next report the chassis may continue assembly, the pump house may continue in paint, and the body may be staged.