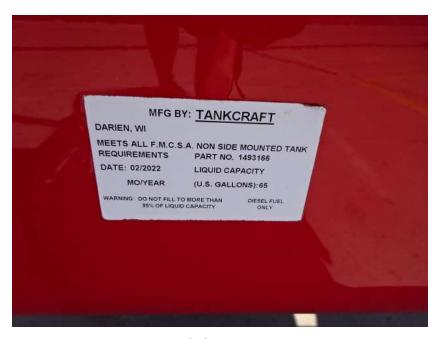

## Photo Album for Sullivan Fire Department, WI Job 36878 September 30, 2022

In this report chassis assembly continued, the pump house started paint, and the body continued initial assembly. In the next report the chassis may continue assembly, the pump house may continue in paint, and the body may be staged.



DSC05339



DSC05341



DSC05340



DSC05342





DSC05343



DSC05345



DSC05344



DSC05346





DSC05347



DSC05349



DSC05348



DSC05350





DSC05351



DSC05353



DSC05352



DSC05354





DSC05355



DSC05357



DSC05356



DSC07071





DSC07072



DSC07074



DSC07073



DSC07075





DSC05168



DSC05170



DSC05169



DSC05171





DSC05172





http://reliantfire.com/



An Oshkosh Corporation Company