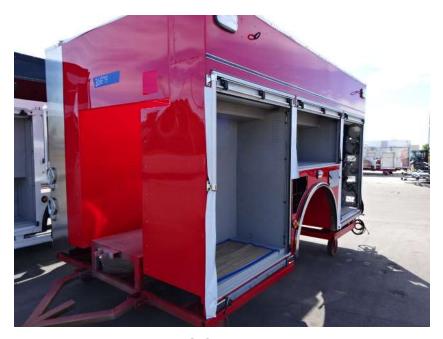

## Photo Album for Sullivan Fire Department, WI Job 36878 September 30, 2022

In this report chassis assembly continued, the pump house started paint, and the body continued initial assembly. In the next report the chassis may continue assembly, the pump house may continue in paint, and the body may be staged.