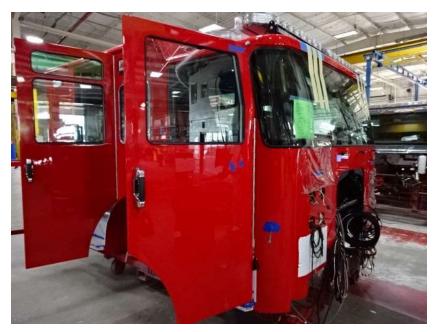

## Photo Album for Sullivan Fire Department, WI Job 36878 September 16, 2022

In this report the cab continued assembly, the frame build continued, the pump house continued initial assembly and the body continued in paint (no photos). In the next report the cab may continue assembly, the frame build may continue, the pump house may continue assembly and the body may be available for photos.