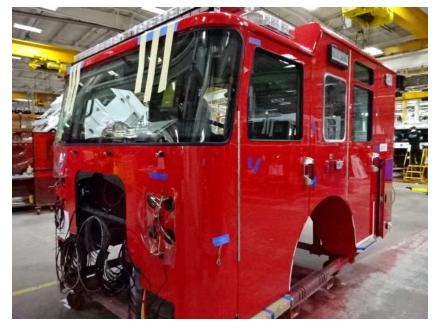

## Photo Album for Sullivan Fire Department, WI Job 36878 September 16, 2022

In this report the cab continued assembly, the frame build continued, the pump house continued initial assembly and the body continued in paint (no photos). In the next report the cab may continue assembly, the frame build may continue, the pump house may continue assembly and the body may be available for photos.