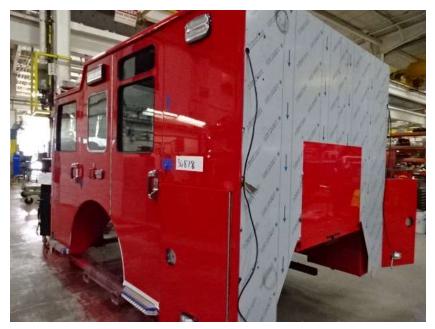

## Photo Album for Sullivan Fire Department, WI Job 36878 September 16, 2022

In this report the cab continued assembly, the frame build continued, the pump house continued initial assembly and the body continued in paint (no photos). In the next report the cab may continue assembly, the frame build may continue, the pump house may continue assembly and the body may be available for photos.