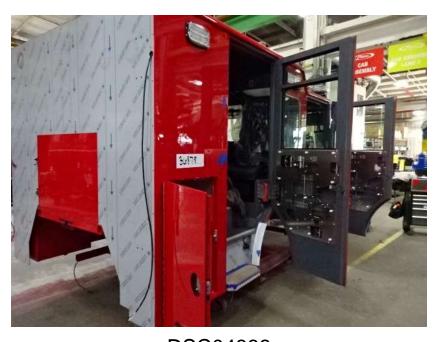

## Photo Album for Sullivan Fire Department, WI Job 36878 September 16, 2022

In this report the cab continued assembly, the frame build continued, the pump house continued initial assembly and the body continued in paint (no photos). In the next report the cab may continue assembly, the frame build may continue, the pump house may continue assembly and the body may be available for photos.