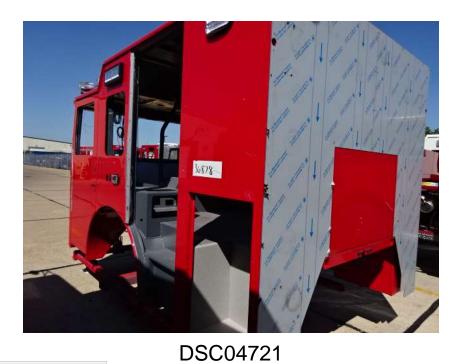

## Photo Album for Sullivan Fire Department, WI Job 36878 September 02, 2022

In this report the cab continued initial assembly while the frame build continued, and the body started fabrication. In the next report the cab may continue initial assembly while the frame build may continue, and the body may continue fabrication.

DSC04720

DSC04722 © 2005 - 2022 Fire & Safety Consulting, LLC Neenah, Wisconsin 54956

f

DSC01138

© 2005 - 2022 Fire & Safety Consulting, LLC Neenah, Wisconsin 54956

f

DSC01142

© 2005 - 2022 Fire & Safety Consulting, LLC Neenah, Wisconsin 54956