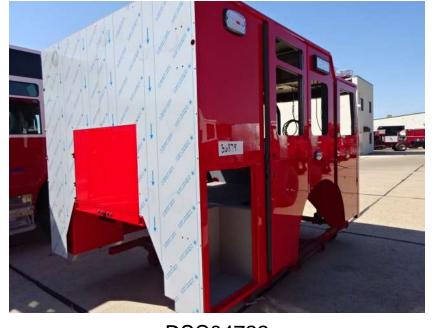

## Photo Album for Sullivan Fire Department, WI Job 36878 September 02, 2022

In this report the cab continued initial assembly while the frame build continued, and the body started fabrication. In the next report the cab may continue initial assembly while the frame build may continue, and the body may continue fabrication.

DSC04720

DSC04722 © 2005 - 2022 Fire & Safety Consulting, LLC Neenah, Wisconsin 54956

f

DSC01138

© 2005 - 2022 Fire & Safety Consulting, LLC Neenah, Wisconsin 54956

f

DSC01142

© 2005 - 2022 Fire & Safety Consulting, LLC Neenah, Wisconsin 54956