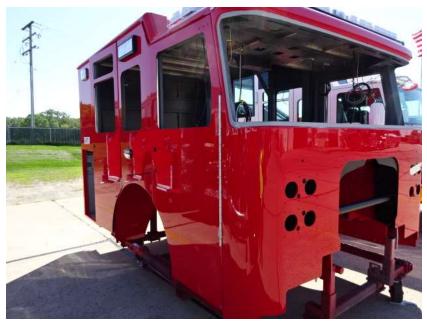

## Photo Album for Sullivan Fire Department, WI Job 36878 September 02, 2022

In this report the cab continued initial assembly while the frame build continued, and the body started fabrication. In the next report the cab may continue initial assembly while the frame build may continue, and the body may continue fabrication.