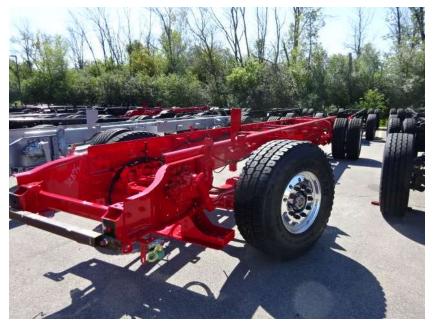

## Photo Album for Sullivan Fire Department, WI Job 36878 September 02, 2022

In this report the cab continued initial assembly while the frame build continued, and the body started fabrication. In the next report the cab may continue initial assembly while the frame build may continue, and the body may continue fabrication.