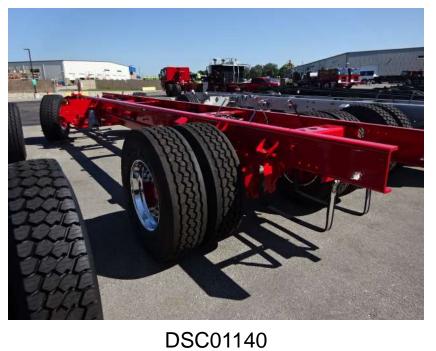

## Photo Album for Sullivan Fire Department, WI Job 36878 September 02, 2022

In this report the cab continued initial assembly while the frame build continued, and the body started fabrication. In the next report the cab may continue initial assembly while the frame build may continue, and the body may continue fabrication.