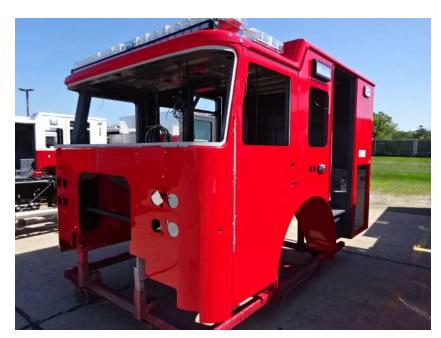

## Photo Album for Sullivan Fire Department, WI Job 36878 September 02, 2022

In this report the cab continued initial assembly while the frame build continued, and the body started fabrication. In the next report the cab may continue initial assembly while the frame build may continue, and the body may continue fabrication.