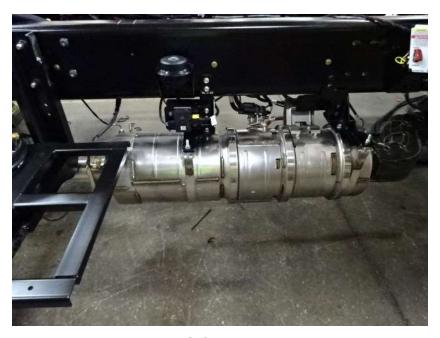

## Photo Album for Pella Fire Department, IA Job 36829 September 09, 2022

In this report your cab was merged with the frame, the pump house completed initial assembly and was staged, and your body continued through paint. In the next report your chassis may continue assembly, the pump house may remain staged, and your body may continue the paint process.