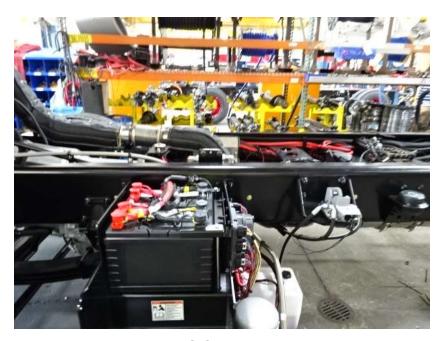

## Photo Album for Pella Fire Department, IA Job 36829 September 09, 2022

In this report your cab was merged with the frame, the pump house completed initial assembly and was staged, and your body continued through paint. In the next report your chassis may continue assembly, the pump house may remain staged, and your body may continue the paint process.