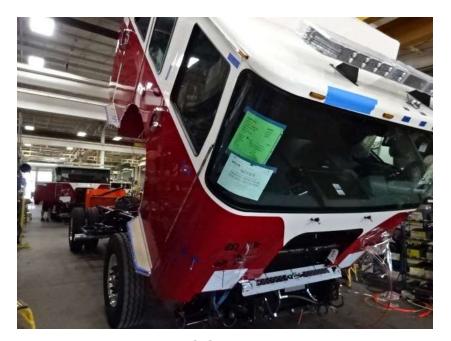

## Photo Album for Pella Fire Department, IA Job 36829 September 09, 2022

In this report your cab was merged with the frame, the pump house completed initial assembly and was staged, and your body continued through paint. In the next report your chassis may continue assembly, the pump house may remain staged, and your body may continue the paint process.