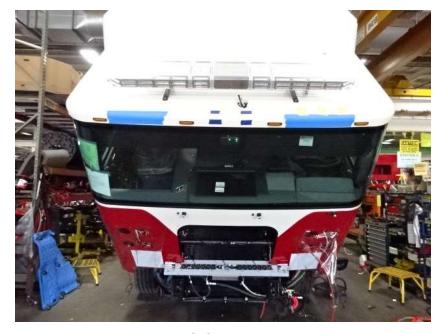

## Photo Album for Pella Fire Department, IA Job 36829 September 09, 2022

In this report your cab was merged with the frame, the pump house completed initial assembly and was staged, and your body continued through paint. In the next report your chassis may continue assembly, the pump house may remain staged, and your body may continue the paint process.