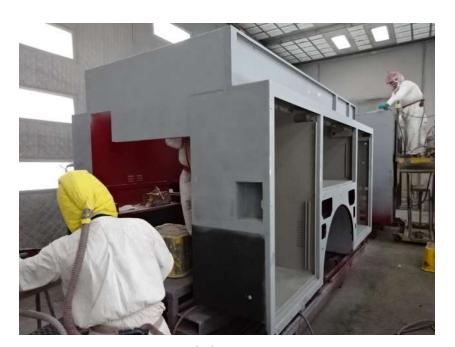

## Photo Album for Pella Fire Department, IA Job 36829 September 09, 2022

In this report your cab was merged with the frame, the pump house completed initial assembly and was staged, and your body continued through paint. In the next report your chassis may continue assembly, the pump house may remain staged, and your body may continue the paint process.