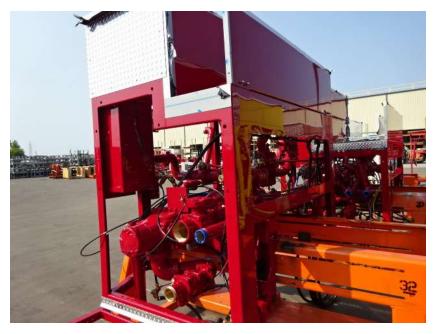

## Photo Album for Pella Fire Department, IA Job 36829 September 09, 2022

In this report your cab was merged with the frame, the pump house completed initial assembly and was staged, and your body continued through paint. In the next report your chassis may continue assembly, the pump house may remain staged, and your body may continue the paint process.