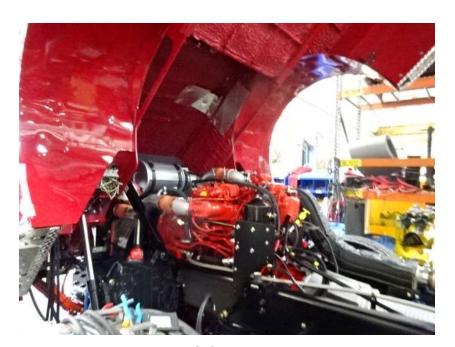

## Photo Album for Pella Fire Department, IA Job 36829 September 09, 2022

In this report your cab was merged with the frame, the pump house completed initial assembly and was staged, and your body continued through paint. In the next report your chassis may continue assembly, the pump house may remain staged, and your body may continue the paint process.