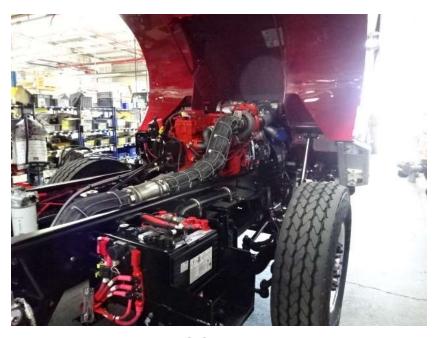

## Photo Album for Pella Fire Department, IA Job 36829 September 09, 2022

In this report your cab was merged with the frame, the pump house completed initial assembly and was staged, and your body continued through paint. In the next report your chassis may continue assembly, the pump house may remain staged, and your body may continue the paint process.