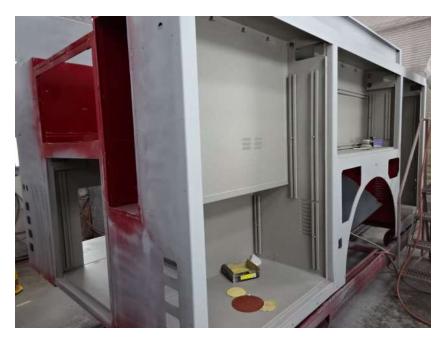

## Photo Album for Pella Fire Department, IA Job 36829 September 09, 2022

In this report your cab was merged with the frame, the pump house completed initial assembly and was staged, and your body continued through paint. In the next report your chassis may continue assembly, the pump house may remain staged, and your body may continue the paint process.