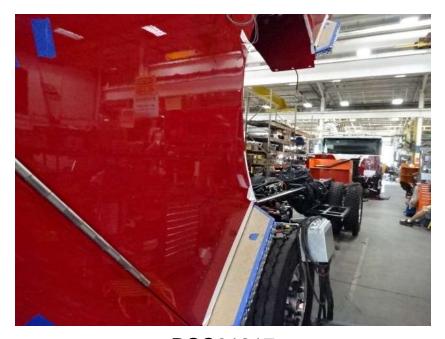

## Photo Album for Pella Fire Department, IA Job 36829 September 09, 2022

In this report your cab was merged with the frame, the pump house completed initial assembly and was staged, and your body continued through paint. In the next report your chassis may continue assembly, the pump house may remain staged, and your body may continue the paint process.