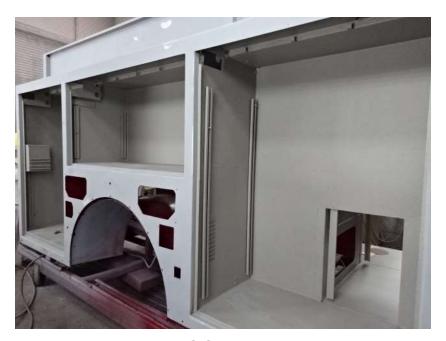

## Photo Album for Pella Fire Department, IA Job 36829 September 09, 2022

In this report your cab was merged with the frame, the pump house completed initial assembly and was staged, and your body continued through paint. In the next report your chassis may continue assembly, the pump house may remain staged, and your body may continue the paint process.