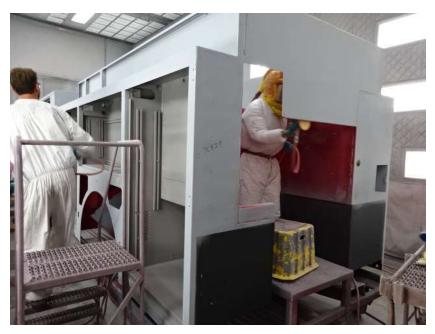

## Photo Album for Pella Fire Department, IA Job 36829 September 09, 2022

In this report your cab was merged with the frame, the pump house completed initial assembly and was staged, and your body continued through paint. In the next report your chassis may continue assembly, the pump house may remain staged, and your body may continue the paint process.