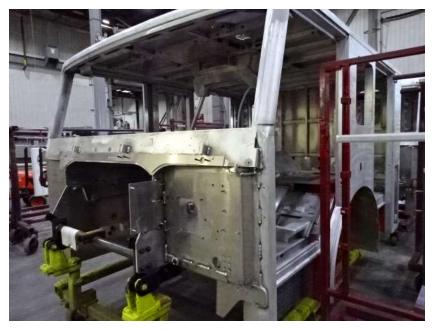

## Photo Album for Council Bluffs, IA Job 38453 September 23, 2022

In this report your cab began the paint process while your body began fabrication. In the next report your cab may continue through paint while your body may continue fabrication.