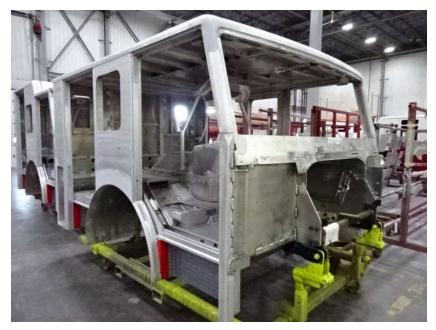

## Photo Album for Council Bluffs, IA Job 38453 September 23, 2022

In this report your cab began the paint process while your body began fabrication. In the next report your cab may continue through paint while your body may continue fabrication.