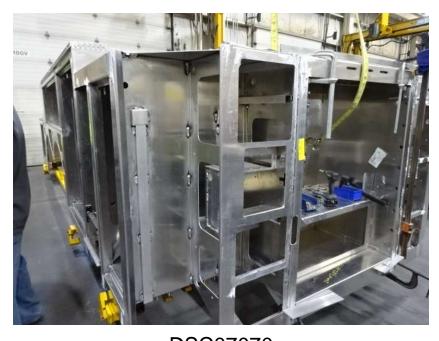

## Photo Album for Council Bluffs, IA Job 38453 September 23, 2022

In this report your cab began the paint process while your body began fabrication. In the next report your cab may continue through paint while your body may continue fabrication.