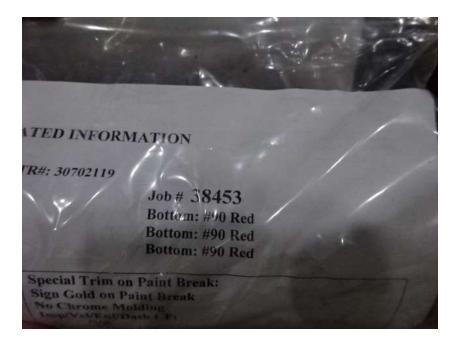

## Photo Album for Council Bluffs, IA Job 38453 September 23, 2022

In this report your cab began the paint process while your body began fabrication. In the next report your cab may continue through paint while your body may continue fabrication.