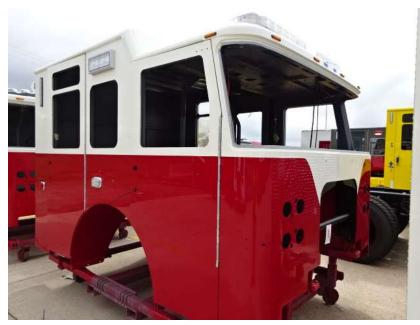

## Photo Album for Pella Fire Department, IA Job 36829 August 26, 2022

In this report your cab began initial assembly, the frame build continued, and your body began the paint process. In the next report your cab may continue initial assembly, the frame build may continue, and your body may continue through paint.