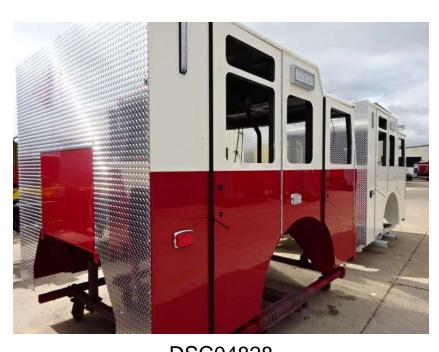

DSC04826

DSC04828 © 2005 - 2022 Fire & Safety Consulting, LLC Neenah, Wisconsin 54956

DSC01145

DSC01147 © 2005 - 2022 Fire & Safety Consulting, LLC Neenah, Wisconsin 54956

|           |                                        |                         |                         | 6.10 |  |
|-----------|----------------------------------------|-------------------------|-------------------------|------|--|
| No. No. 1 |                                        |                         |                         |      |  |
|           |                                        |                         |                         |      |  |
|           |                                        |                         |                         |      |  |
|           |                                        |                         |                         |      |  |
|           | MFG B                                  | Y: TANKC                | RAFT                    |      |  |
|           | DARIEN, WI                             |                         |                         |      |  |
|           | MEETS ALL F.M.C.S<br>REQUIREMENTS      | A. NON SIDE<br>PART NO. | MOUNTED TANK<br>1346933 |      |  |
|           | DATE: 03/2022                          | LIQUID CAP              | PACITY                  |      |  |
|           | MO/YEAR                                | (U.S. GALL              | ONS):65                 |      |  |
|           | WARNING: DO NOT FILL T<br>95% OF LIQUI |                         | DIESEL FUEL<br>ONLY     |      |  |
|           |                                        |                         |                         |      |  |
|           |                                        |                         |                         |      |  |
|           |                                        |                         |                         |      |  |
|           | المراقع ورا                            |                         |                         |      |  |