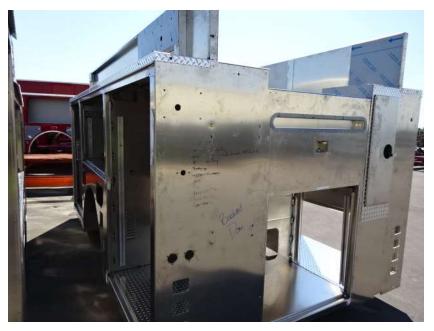

## Photo Album for Pella Fire Department, IA Job 36829 August 19, 2022

In this report your cab made progress through paint and was staged, the frame build continued, and your body was fabricated and staged. In the next report your cab may remain staged to begin initial assembly, the frame build may continue, and your body may begin the paint process.