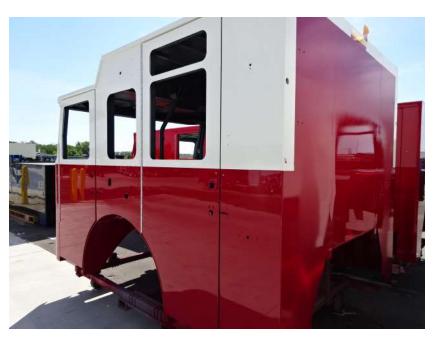

## Photo Album for Pella Fire Department, IA Job 36829 August 19, 2022

In this report your cab made progress through paint and was staged, the frame build continued, and your body was fabricated and staged. In the next report your cab may remain staged to begin initial assembly, the frame build may continue, and your body may begin the paint process.