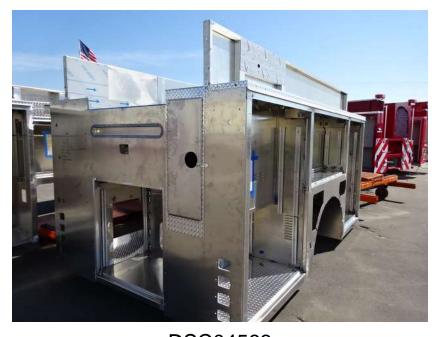

## Photo Album for Pella Fire Department, IA Job 36829 August 19, 2022

In this report your cab made progress through paint and was staged, the frame build continued, and your body was fabricated and staged. In the next report your cab may remain staged to begin initial assembly, the frame build may continue, and your body may begin the paint process.

DSC04645

DSC04647 © 2005 - 2022 Fire & Safety Consulting, LLC Neenah, Wisconsin 54956

f

DSC04646

DSC01181

DSC01183 © 2005 - 2022 Fire & Safety Consulting, LLC Neenah, Wisconsin 54956

DSC01182

DSC04561