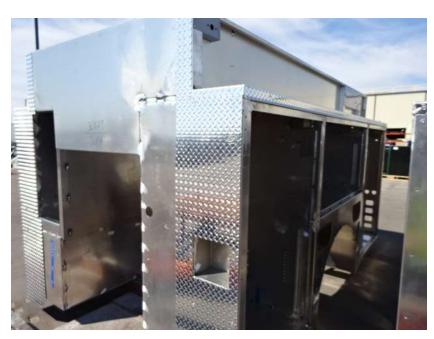

## Photo Album for Pella Fire Department, IA Job 36829 August 19, 2022

In this report your cab made progress through paint and was staged, the frame build continued, and your body was fabricated and staged. In the next report your cab may remain staged to begin initial assembly, the frame build may continue, and your body may begin the paint process.