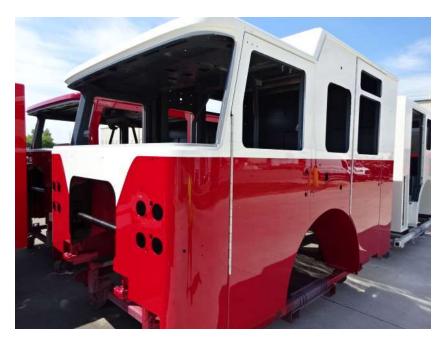

## Photo Album for Pella Fire Department, IA Job 36829 August 19, 2022

In this report your cab made progress through paint and was staged, the frame build continued, and your body was fabricated and staged. In the next report your cab may remain staged to begin initial assembly, the frame build may continue, and your body may begin the paint process.