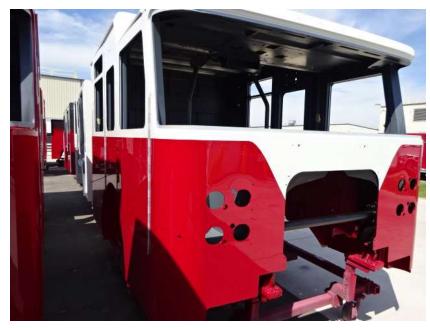

## Photo Album for Pella Fire Department, IA Job 36829 August 19, 2022

In this report your cab made progress through paint and was staged, the frame build continued, and your body was fabricated and staged. In the next report your cab may remain staged to begin initial assembly, the frame build may continue, and your body may begin the paint process.