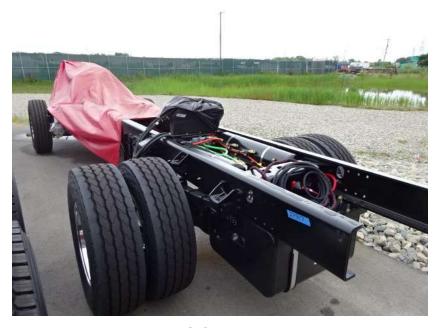

## Photo Album for Lake Mills Fire Department, WI Job 37717 August 26, 2022

In this report your cab started initial assembly, the frame build continued, the pump house began assembly, and the body began the paint process. In the next report your cab may continue initial assembly, the frame build may continue, the pump house may continue assembly, and the body may continue through paint.