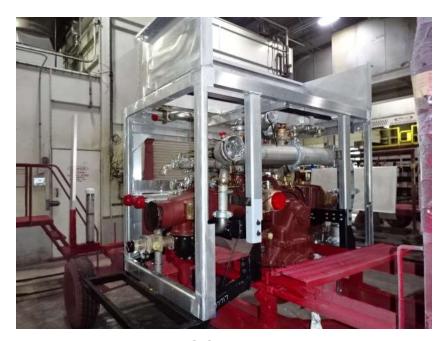

## Photo Album for Lake Mills Fire Department, WI Job 37717 August 26, 2022

In this report your cab started initial assembly, the frame build continued, the pump house began assembly, and the body began the paint process. In the next report your cab may continue initial assembly, the frame build may continue, the pump house may continue assembly, and the body may continue through paint.