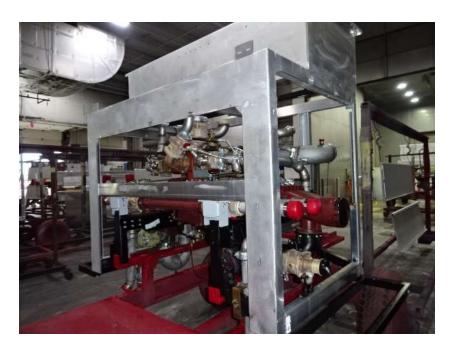

## Photo Album for Lake Mills Fire Department, WI Job 37717 August 26, 2022

In this report your cab started initial assembly, the frame build continued, the pump house began assembly, and the body began the paint process. In the next report your cab may continue initial assembly, the frame build may continue, the pump house may continue assembly, and the body may continue through paint.