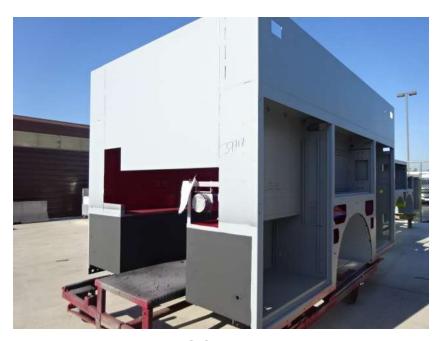

## Photo Album for Lake Mills Fire Department, WI Job 37717 August 26, 2022

In this report your cab started initial assembly, the frame build continued, the pump house began assembly, and the body began the paint process. In the next report your cab may continue initial assembly, the frame build may continue, the pump house may continue assembly, and the body may continue through paint.