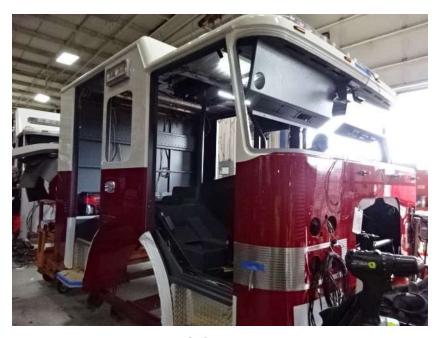

## Photo Album for Lake Mills Fire Department, WI Job 37717 August 26, 2022

In this report your cab started initial assembly, the frame build continued, the pump house began assembly, and the body began the paint process. In the next report your cab may continue initial assembly, the frame build may continue, the pump house may continue assembly, and the body may continue through paint.