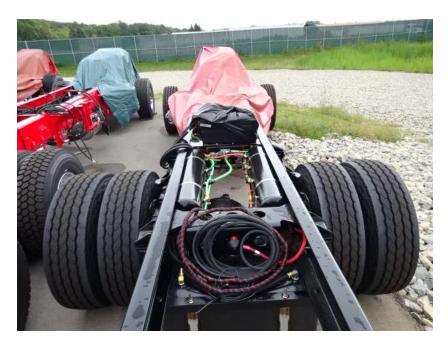

## Photo Album for Lake Mills Fire Department, WI Job 37717 August 26, 2022

In this report your cab started initial assembly, the frame build continued, the pump house began assembly, and the body began the paint process. In the next report your cab may continue initial assembly, the frame build may continue, the pump house may continue assembly, and the body may continue through paint.