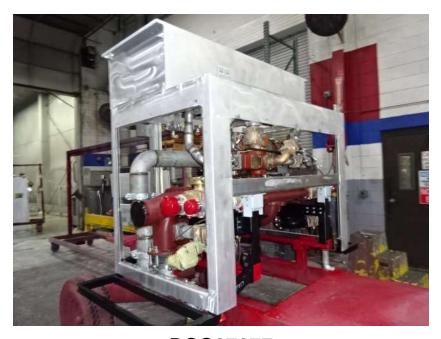

## Photo Album for Lake Mills Fire Department, WI Job 37717 August 26, 2022

In this report your cab started initial assembly, the frame build continued, the pump house began assembly, and the body began the paint process. In the next report your cab may continue initial assembly, the frame build may continue, the pump house may continue assembly, and the body may continue through paint.