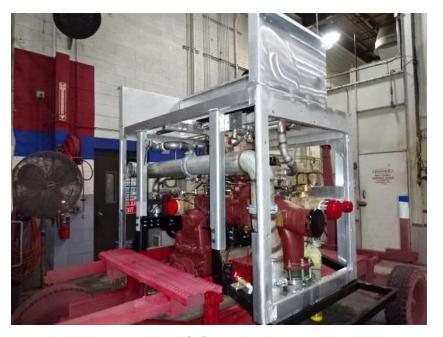

## Photo Album for Lake Mills Fire Department, WI Job 37717 August 26, 2022

In this report your cab started initial assembly, the frame build continued, the pump house began assembly, and the body began the paint process. In the next report your cab may continue initial assembly, the frame build may continue, the pump house may continue assembly, and the body may continue through paint.