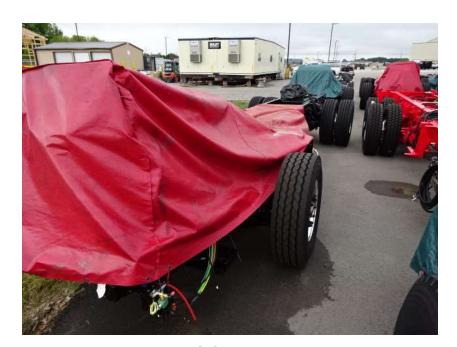

## Photo Album for Lake Mills Fire Department, WI Job 37717 August 26, 2022

In this report your cab started initial assembly, the frame build continued, the pump house began assembly, and the body began the paint process. In the next report your cab may continue initial assembly, the frame build may continue, the pump house may continue assembly, and the body may continue through paint.