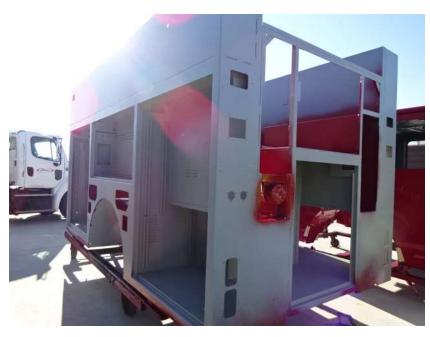

## Photo Album for Lake Mills Fire Department, WI Job 37717 August 26, 2022

In this report your cab started initial assembly, the frame build continued, the pump house began assembly, and the body began the paint process. In the next report your cab may continue initial assembly, the frame build may continue, the pump house may continue assembly, and the body may continue through paint.