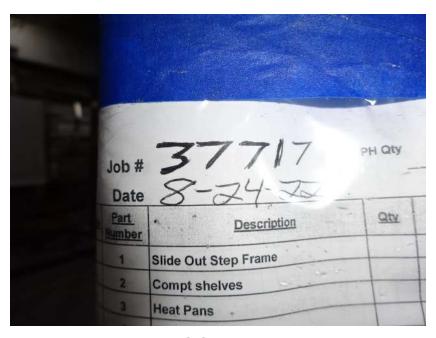

## Photo Album for Lake Mills Fire Department, WI Job 37717 August 26, 2022

In this report your cab started initial assembly, the frame build continued, the pump house began assembly, and the body began the paint process. In the next report your cab may continue initial assembly, the frame build may continue, the pump house may continue assembly, and the body may continue through paint.