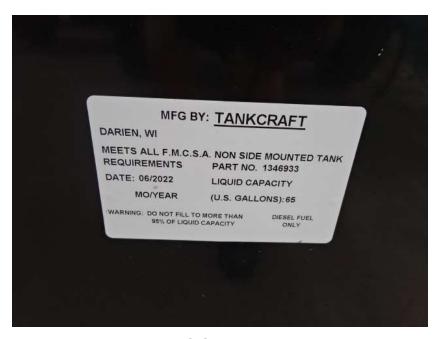

## Photo Album for Lake Mills Fire Department, WI Job 37717 August 26, 2022

In this report your cab started initial assembly, the frame build continued, the pump house began assembly, and the body began the paint process. In the next report your cab may continue initial assembly, the frame build may continue, the pump house may continue assembly, and the body may continue through paint.