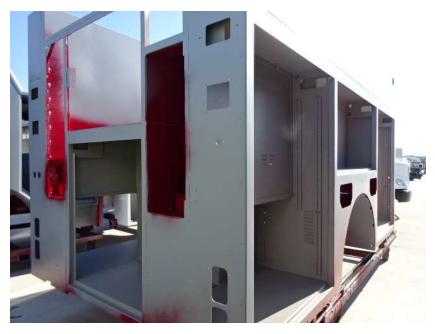

## Photo Album for Lake Mills Fire Department, WI Job 37717 August 26, 2022

In this report your cab started initial assembly, the frame build continued, the pump house began assembly, and the body began the paint process. In the next report your cab may continue initial assembly, the frame build may continue, the pump house may continue assembly, and the body may continue through paint.