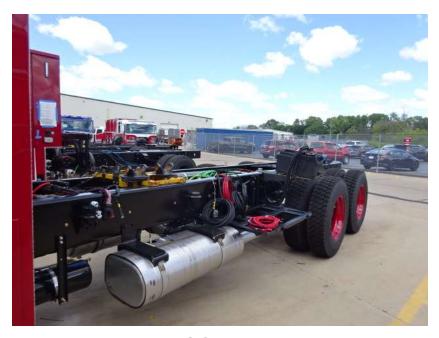

## Photo Album for Lake Geneva Fire Department, WI Job 36553 August 12, 2022

In this report the chassis continued assembly, the pump house completed assembly, and the body completed initial assembly. In the next report chassis assembly may continue, the pump house may be installed on the chassis, and the body may be staged.