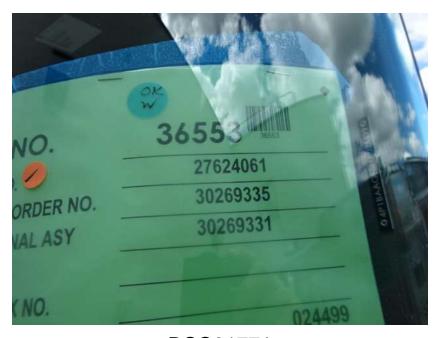

## Photo Album for Lake Geneva Fire Department, WI Job 36553 August 12, 2022

In this report the chassis continued assembly, the pump house completed assembly, and the body completed initial assembly. In the next report chassis assembly may continue, the pump house may be installed on the chassis, and the body may be staged.