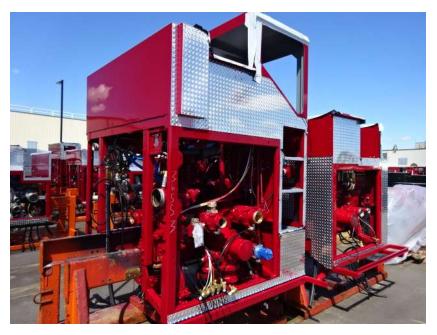

## Photo Album for Lake Geneva Fire Department, WI Job 36553 August 12, 2022

In this report the chassis continued assembly, the pump house completed assembly, and the body completed initial assembly. In the next report chassis assembly may continue, the pump house may be installed on the chassis, and the body may be staged.