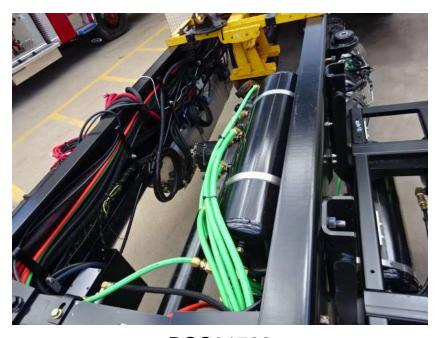

## Photo Album for Lake Geneva Fire Department, WI Job 36553 August 12, 2022

In this report the chassis continued assembly, the pump house completed assembly, and the body completed initial assembly. In the next report chassis assembly may continue, the pump house may be installed on the chassis, and the body may be staged.