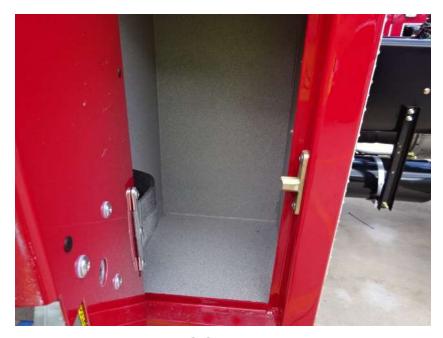

## Photo Album for Lake Geneva Fire Department, WI Job 36553 August 12, 2022

In this report the chassis continued assembly, the pump house completed assembly, and the body completed initial assembly. In the next report chassis assembly may continue, the pump house may be installed on the chassis, and the body may be staged.