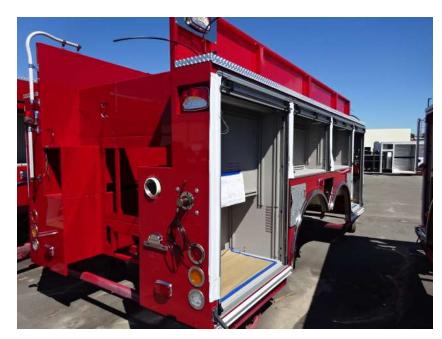

## Photo Album for Lake Geneva Fire Department, WI Job 36553 August 12, 2022

In this report the chassis continued assembly, the pump house completed assembly, and the body completed initial assembly. In the next report chassis assembly may continue, the pump house may be installed on the chassis, and the body may be staged.