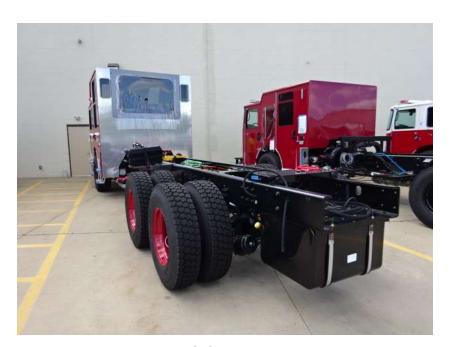

## Photo Album for Lake Geneva Fire Department, WI Job 36553 August 12, 2022

In this report the chassis continued assembly, the pump house completed assembly, and the body completed initial assembly. In the next report chassis assembly may continue, the pump house may be installed on the chassis, and the body may be staged.