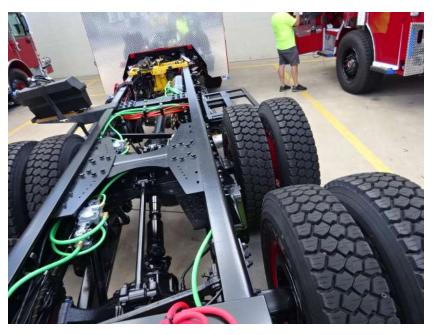

## Photo Album for Lake Geneva Fire Department, WI Job 36553 August 12, 2022

In this report the chassis continued assembly, the pump house completed assembly, and the body completed initial assembly. In the next report chassis assembly may continue, the pump house may be installed on the chassis, and the body may be staged.