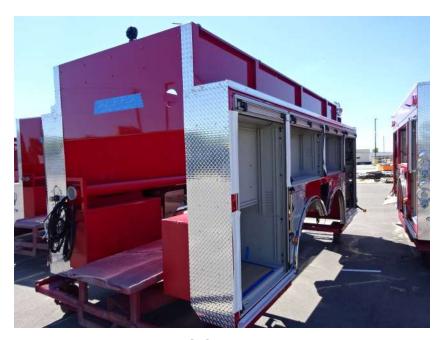

## Photo Album for Lake Geneva Fire Department, WI Job 36553 August 12, 2022

In this report the chassis continued assembly, the pump house completed assembly, and the body completed initial assembly. In the next report chassis assembly may continue, the pump house may be installed on the chassis, and the body may be staged.