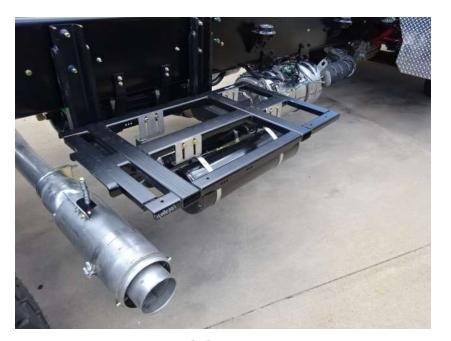

## Photo Album for Lake Geneva Fire Department, WI Job 36553 August 12, 2022

In this report the chassis continued assembly, the pump house completed assembly, and the body completed initial assembly. In the next report chassis assembly may continue, the pump house may be installed on the chassis, and the body may be staged.