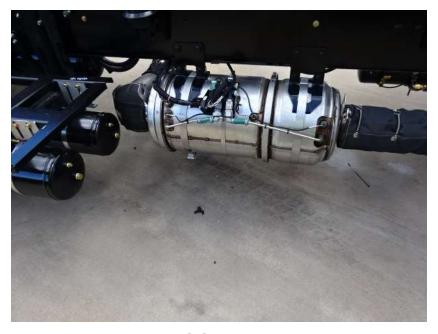

## Photo Album for Lake Geneva Fire Department, WI Job 36553 August 12, 2022

In this report the chassis continued assembly, the pump house completed assembly, and the body completed initial assembly. In the next report chassis assembly may continue, the pump house may be installed on the chassis, and the body may be staged.