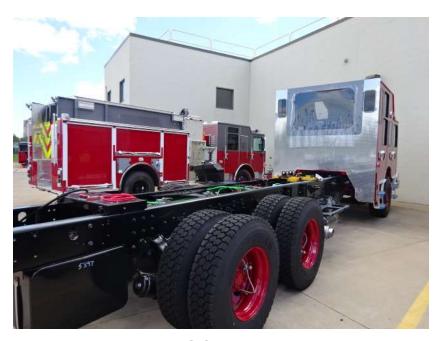

## Photo Album for Lake Geneva Fire Department, WI Job 36553 August 12, 2022

In this report the chassis continued assembly, the pump house completed assembly, and the body completed initial assembly. In the next report chassis assembly may continue, the pump house may be installed on the chassis, and the body may be staged.