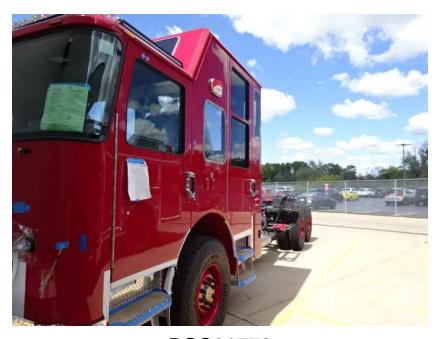

## Photo Album for Lake Geneva Fire Department, WI Job 36553 August 12, 2022

In this report the chassis continued assembly, the pump house completed assembly, and the body completed initial assembly. In the next report chassis assembly may continue, the pump house may be installed on the chassis, and the body may be staged.