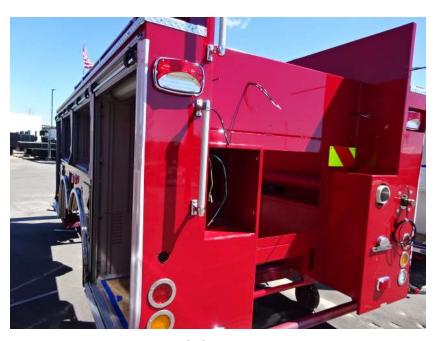

## Photo Album for Lake Geneva Fire Department, WI Job 36553 August 12, 2022

In this report the chassis continued assembly, the pump house completed assembly, and the body completed initial assembly. In the next report chassis assembly may continue, the pump house may be installed on the chassis, and the body may be staged.