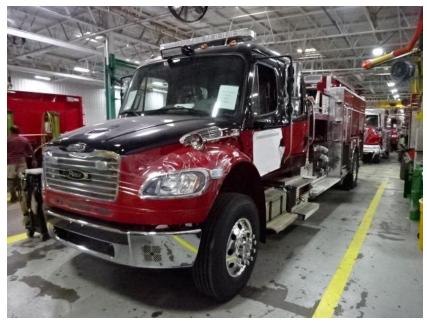

Photo Album for Barnum, IA Job # 36676 W/O # 27776600 August 6, 2022

This week your new Pierce Pumper continued with final assembly and installation of option content. Next week your truck should continue with final assembly and may be released for initial and third-party pump testing.

DSC00640

DSC00641

DSC00643 © 2005-2022 Fire & Safety Consulting, LLC Neenah, Wisconsin 54956

DSC00645

DSC00644

DSC00647 © 2005-2022 Fire & Safety Consulting, LLC Neenah, Wisconsin 54956

DSC00646

DSC00648