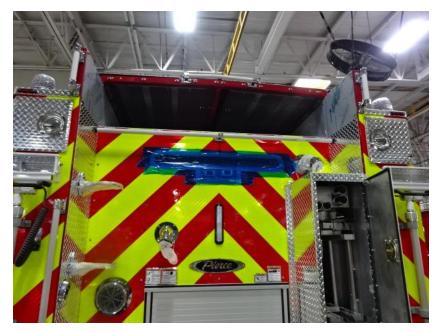

Photo Album for Barnum, IA Job # 36676 W/O # 27776600 August 6, 2022

This week your new Pierce Pumper continued with final assembly and installation of option content. Next week your truck should continue with final assembly and may be released for initial and third-party pump testing.