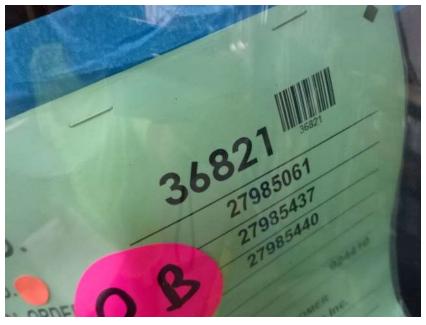

## Photo Album for Portage Fire Department, WI Job 36821 July 15, 2022

In this report your apparatus continued final assembly. In the next report the apparatus may continue final assembly with release to testing.