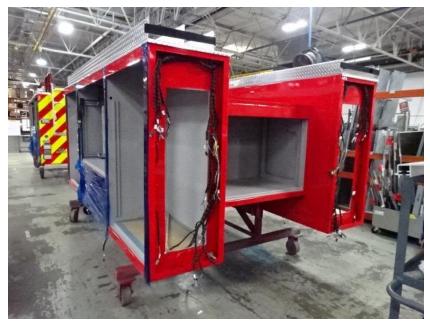

Photo Album for Paullina FD., IA Job # 36724 W/O # 27854444 July 23, 2022

This week the chassis continued with chassis prep and the pump house was in test. The body began to receive trim and wiring harnesses. Next week the chassis should continue with chassis prep and the pump house may be mounted. The body may finish with trim and wiring harnesses.

DSC00551

DSC00552

© 2005-2022 Fire & Safety Consulting, LLC Neenah, Wisconsin 54956

DSC00556

DSC00558 © 2005-2022 Fire & Safety Consulting, LLC Neenah, Wisconsin 54956

DSC00557

© 2005-2022 Fire & Safety Consulting, LLC Neenah, Wisconsin 54956