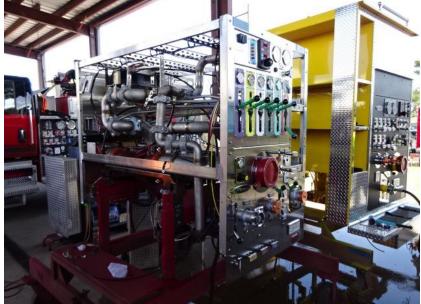

Photo Album for Paullina FD., IA Job # 36724 W/O # 27854444 July 23, 2022

This week the chassis continued with chassis prep and the pump house was in test. The body began to receive trim and wiring harnesses. Next week the chassis should continue with chassis prep and the pump house may be mounted. The body may finish with trim and wiring harnesses.

DSC00560

DSC00563

DSC00564

© 2005-2022 Fire & Safety Consulting, LLC Neenah, Wisconsin 54956

DSC00568

http://reliantfire.com/

An Oshkosh Corporation Company

© 2005-2022 Fire & Safety Consulting, LLC Neenah, Wisconsin 54956