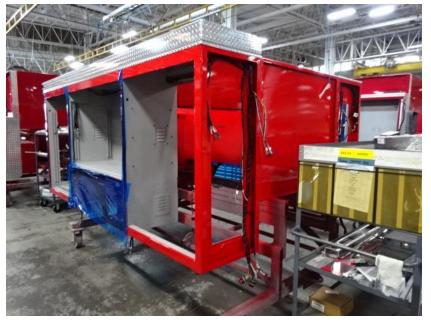

Photo Album for Paullina FD., IA Job # 36724 W/O # 27854444 July 23, 2022

This week the chassis continued with chassis prep and the pump house was in test. The body began to receive trim and wiring harnesses. Next week the chassis should continue with chassis prep and the pump house may be mounted. The body may finish with trim and wiring harnesses.

DSC00560

DSC00563

DSC00564

© 2005-2022 Fire & Safety Consulting, LLC Neenah, Wisconsin 54956

DSC00568

http://reliantfire.com/

An Oshkosh Corporation Company

© 2005-2022 Fire & Safety Consulting, LLC Neenah, Wisconsin 54956