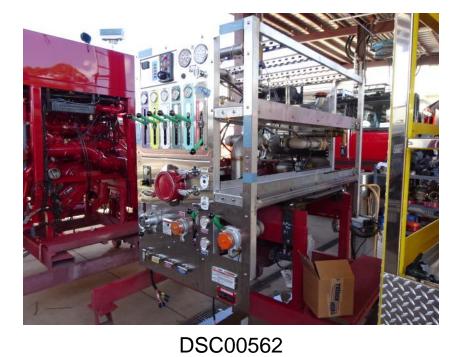

Photo Album for Paullina FD., IA Job # 36724 W/O # 27854444 July 23, 2022

This week the chassis continued with chassis prep and the pump house was in test. The body began to receive trim and wiring harnesses. Next week the chassis should continue with chassis prep and the pump house may be mounted. The body may finish with trim and wiring harnesses.

DSC00551

DSC00552

© 2005-2022 Fire & Safety Consulting, LLC Neenah, Wisconsin 54956

DSC00556

DSC00558 © 2005-2022 Fire & Safety Consulting, LLC Neenah, Wisconsin 54956

DSC00557

© 2005-2022 Fire & Safety Consulting, LLC Neenah, Wisconsin 54956