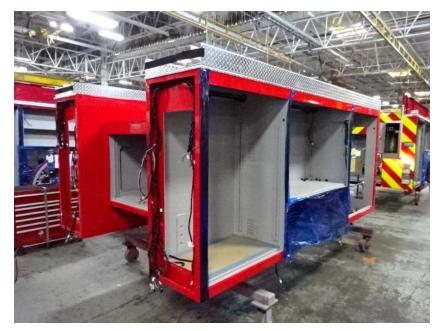

Photo Album for Paullina FD., IA Job # 36724 W/O # 27854444 July 23, 2022

This week the chassis continued with chassis prep and the pump house was in test. The body began to receive trim and wiring harnesses. Next week the chassis should continue with chassis prep and the pump house may be mounted. The body may finish with trim and wiring harnesses.

DSC00551

DSC00552

© 2005-2022 Fire & Safety Consulting, LLC Neenah, Wisconsin 54956

DSC00556

DSC00558 © 2005-2022 Fire & Safety Consulting, LLC Neenah, Wisconsin 54956

DSC00557

© 2005-2022 Fire & Safety Consulting, LLC Neenah, Wisconsin 54956