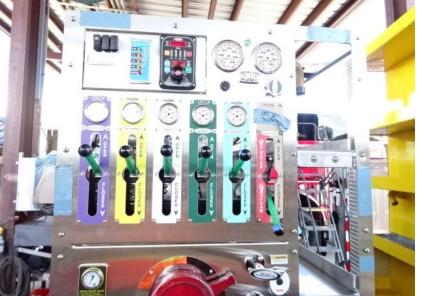

Photo Album for Paullina FD., IA Job # 36724 W/O # 27854444 July 23, 2022

This week the chassis continued with chassis prep and the pump house was in test. The body began to receive trim and wiring harnesses. Next week the chassis should continue with chassis prep and the pump house may be mounted. The body may finish with trim and wiring harnesses.

DSC00551

DSC00552

© 2005-2022 Fire & Safety Consulting, LLC Neenah, Wisconsin 54956

DSC00556

DSC00558 © 2005-2022 Fire & Safety Consulting, LLC Neenah, Wisconsin 54956

DSC00557

© 2005-2022 Fire & Safety Consulting, LLC Neenah, Wisconsin 54956