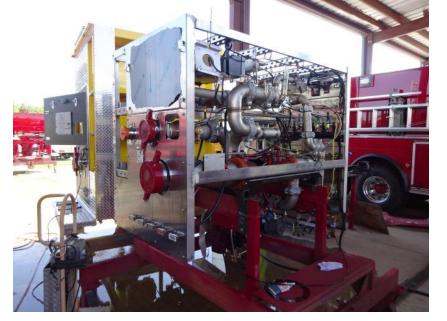

Photo Album for Paullina FD., IA Job # 36724 W/O # 27854444 July 23, 2022

This week the chassis continued with chassis prep and the pump house was in test. The body began to receive trim and wiring harnesses. Next week the chassis should continue with chassis prep and the pump house may be mounted. The body may finish with trim and wiring harnesses.

DSC00551

DSC00552

© 2005-2022 Fire & Safety Consulting, LLC Neenah, Wisconsin 54956

DSC00556

DSC00558 © 2005-2022 Fire & Safety Consulting, LLC Neenah, Wisconsin 54956

DSC00557

© 2005-2022 Fire & Safety Consulting, LLC Neenah, Wisconsin 54956