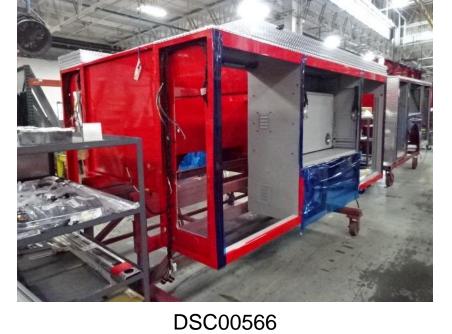

Photo Album for Paullina FD., IA Job # 36724 W/O # 27854444 July 23, 2022

This week the chassis continued with chassis prep and the pump house was in test. The body began to receive trim and wiring harnesses. Next week the chassis should continue with chassis prep and the pump house may be mounted. The body may finish with trim and wiring harnesses.

DSC00560

DSC00563

DSC00564

© 2005-2022 Fire & Safety Consulting, LLC Neenah, Wisconsin 54956

DSC00568

http://reliantfire.com/

An Oshkosh Corporation Company

© 2005-2022 Fire & Safety Consulting, LLC Neenah, Wisconsin 54956