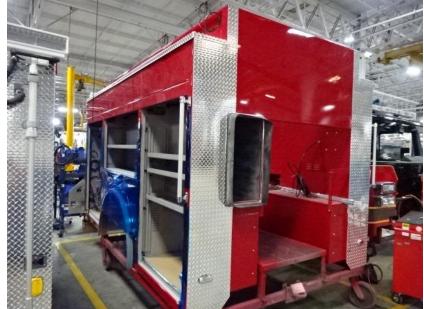

Photo Album for Barnum, IA Job # 36676 W/O # 27776600 July 23, 2022

This week the chassis continued with chassis prep and the pump house was in test. The body was in staging. Next week the chassis should continue with chassis prep and the pump house could be mounted and may be the body.

DSC00573

DSC00575 © 2005-2022 Fire & Safety Consulting, LLC Neenah, Wisconsin 54956

DSC00577

DSC00579 © 2005-2022 Fire & Safety Consulting, LLC Neenah, Wisconsin 54956

Find us on Facebook DSC00582

DSC00581