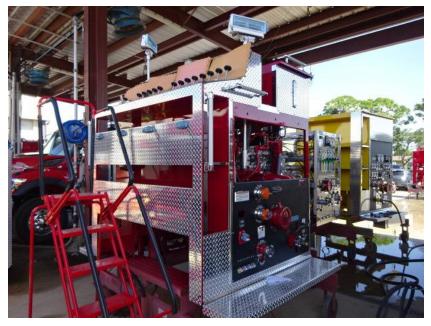

Photo Album for Barnum, IA Job # 36676 W/O # 27776600 July 23, 2022

This week the chassis continued with chassis prep and the pump house was in test. The body was in staging. Next week the chassis should continue with chassis prep and the pump house could be mounted and may be the body.