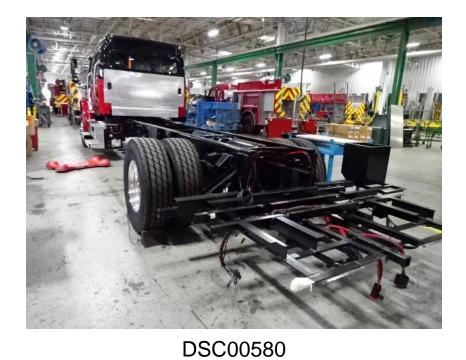

Photo Album for Barnum, IA Job # 36676 W/O # 27776600 July 23, 2022

This week the chassis continued with chassis prep and the pump house was in test. The body was in staging. Next week the chassis should continue with chassis prep and the pump house could be mounted and may be the body.