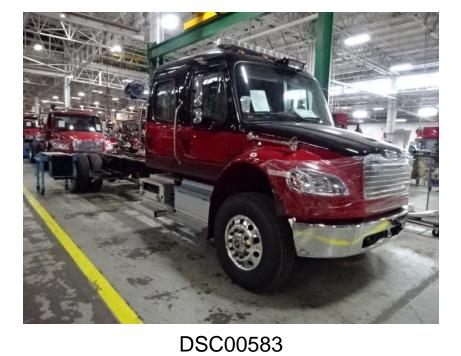

Photo Album for Barnum, IA Job # 36676 W/O # 27776600 July 23, 2022

This week the chassis continued with chassis prep and the pump house was in test. The body was in staging. Next week the chassis should continue with chassis prep and the pump house could be mounted and may be the body.