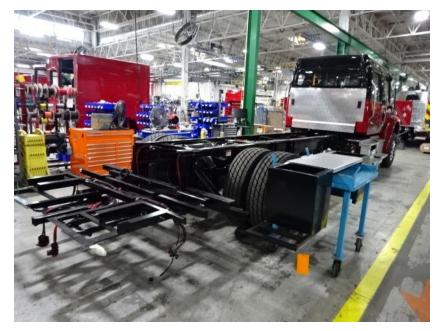

Photo Album for Barnum, IA Job # 36676 W/O # 27776600 July 23, 2022

This week the chassis continued with chassis prep and the pump house was in test. The body was in staging. Next week the chassis should continue with chassis prep and the pump house could be mounted and may be the body.