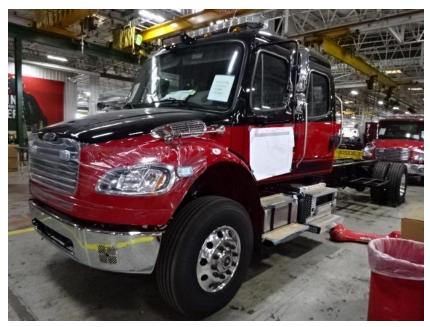

Photo Album for Barnum, IA Job # 36676 W/O # 27776600 July 23, 2022

This week the chassis continued with chassis prep and the pump house was in test. The body was in staging. Next week the chassis should continue with chassis prep and the pump house could be mounted and may be the body.