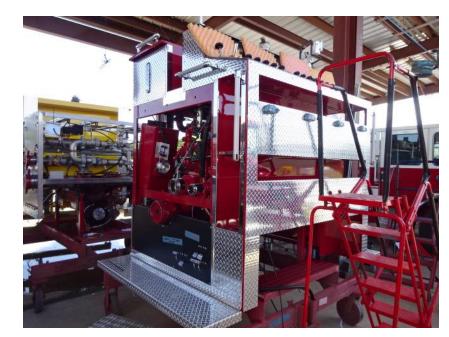

Photo Album for Barnum, IA Job # 36676 W/O # 27776600 July 23, 2022

This week the chassis continued with chassis prep and the pump house was in test. The body was in staging. Next week the chassis should continue with chassis prep and the pump house could be mounted and may be the body.