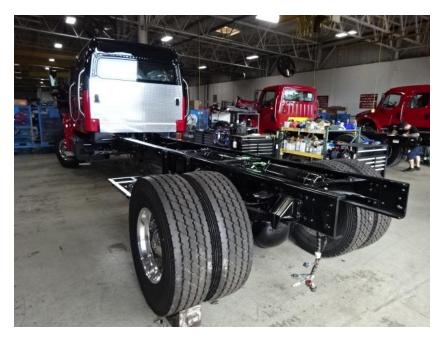

Photo Album for Barnum, IA Job # 36676 W/O # 27776600 July 2, 2022

Since the last report, the chassis began preparations for fire service and the pump house structure was joined with the fire pump. The body began the paint process. Next week the chassis should continue with chassis prep and the pump house may begin the paint process. The body may finish with paint.