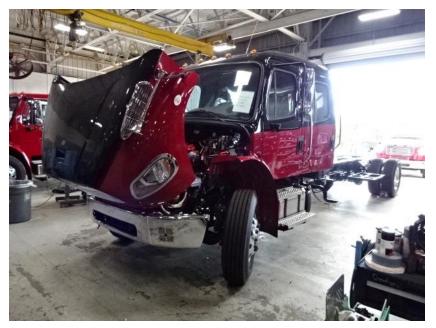

Photo Album for Barnum, IA Job # 36676 W/O # 27776600 July 2, 2022

Since the last report, the chassis began preparations for fire service and the pump house structure was joined with the fire pump. The body began the paint process. Next week the chassis should continue with chassis prep and the pump house may begin the paint process. The body may finish with paint.