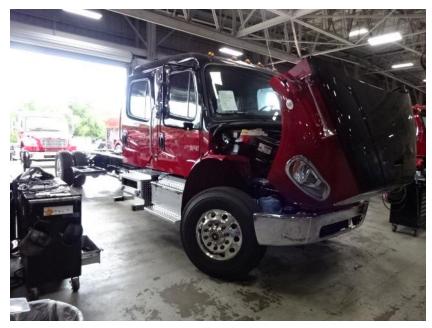

Photo Album for Barnum, IA Job # 36676 W/O # 27776600 July 2, 2022

Since the last report, the chassis began preparations for fire service and the pump house structure was joined with the fire pump. The body began the paint process. Next week the chassis should continue with chassis prep and the pump house may begin the paint process. The body may finish with paint.