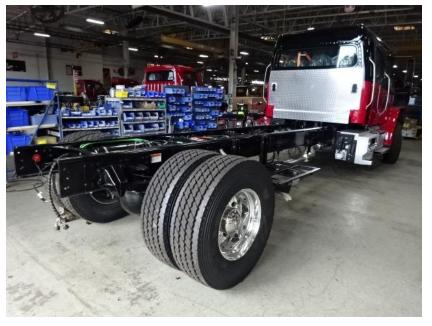

Photo Album for Barnum, IA Job # 36676 W/O # 27776600 July 2, 2022

Since the last report, the chassis began preparations for fire service and the pump house structure was joined with the fire pump. The body began the paint process. Next week the chassis should continue with chassis prep and the pump house may begin the paint process. The body may finish with paint.