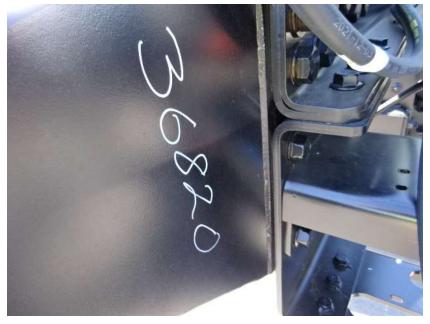

## Photo Album for Sauk City Fire Department, WI Job 36820 June 24, 2022

In this report your cab started initial assembly while the frame build continued, the front body module was painted, and the rear body was fabricated with release to paint. In the next report your cab may continue initial assembly, the frame build may continue, the front body module may be staged, and the rear body may begin the paint process.