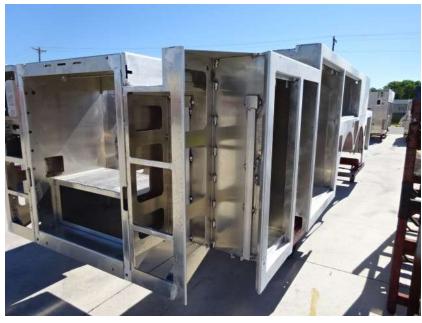

## Photo Album for Sauk City Fire Department, WI Job 36820 June 24, 2022

In this report your cab started initial assembly while the frame build continued, the front body module was painted, and the rear body was fabricated with release to paint. In the next report your cab may continue initial assembly, the frame build may continue, the front body module may be staged, and the rear body may begin the paint process.