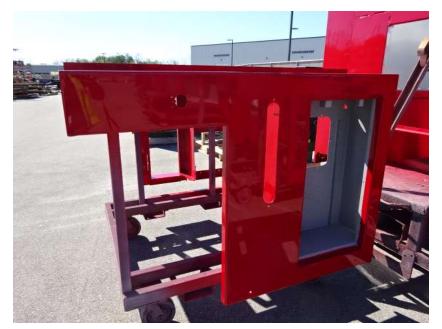

## Photo Album for Sauk City Fire Department, WI Job 36820 June 24, 2022

In this report your cab started initial assembly while the frame build continued, the front body module was painted, and the rear body was fabricated with release to paint. In the next report your cab may continue initial assembly, the frame build may continue, the front body module may be staged, and the rear body may begin the paint process.

DSC04246 © 2005 - 2022 Fire & Safety Consulting, LLC Neenah, Wisconsin 54956

DSC00126

http://reliantfire.com/

An Oshkosh Corporation Company

©2005- 2022 Fire & Safety Consulting, LLC Neenah, Wisconsin 54956