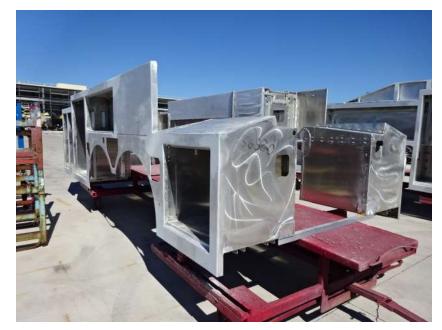

## Photo Album for Sauk City Fire Department, WI Job 36820 June 24, 2022

In this report your cab started initial assembly while the frame build continued, the front body module was painted, and the rear body was fabricated with release to paint. In the next report your cab may continue initial assembly, the frame build may continue, the front body module may be staged, and the rear body may begin the paint process.