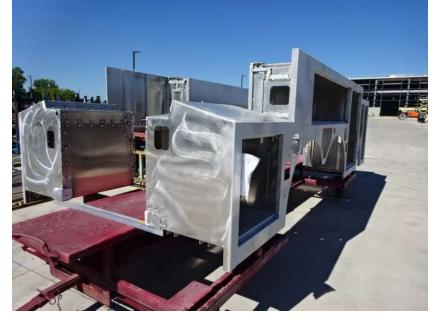

## Photo Album for Sauk City Fire Department, WI Job 36820 June 24, 2022

In this report your cab started initial assembly while the frame build continued, the front body module was painted, and the rear body was fabricated with release to paint. In the next report your cab may continue initial assembly, the frame build may continue, the front body module may be staged, and the rear body may begin the paint process.

DSC04346

DSC04348 © 2005 - 2022 Fire & Safety Consulting, LLC Neenah, Wisconsin 54956

DSC01116

© 2005 - 2022 Fire & Safety Consulting, LLC Neenah, Wisconsin 54956

DSC01120

DSC00125 © 2005 - 2022 Fire & Safety Consulting, LLC Neenah, Wisconsin 54956