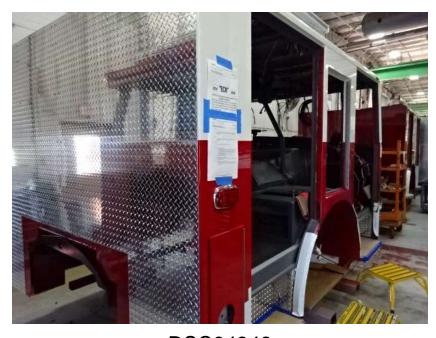

## Photo Album for Sauk City Fire Department, WI Job 36820 June 24, 2022

In this report your cab started initial assembly while the frame build continued, the front body module was painted, and the rear body was fabricated with release to paint. In the next report your cab may continue initial assembly, the frame build may continue, the front body module may be staged, and the rear body may begin the paint process.

DSC04346

DSC04348 © 2005 - 2022 Fire & Safety Consulting, LLC Neenah, Wisconsin 54956

DSC01116

© 2005 - 2022 Fire & Safety Consulting, LLC Neenah, Wisconsin 54956

DSC01120

DSC00125 © 2005 - 2022 Fire & Safety Consulting, LLC Neenah, Wisconsin 54956