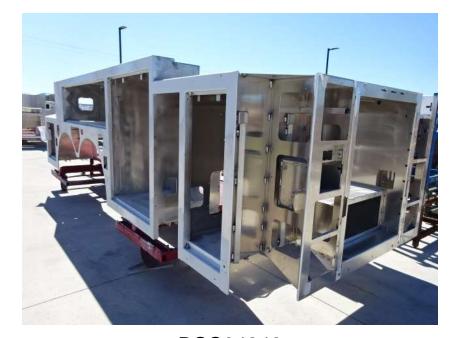

## Photo Album for Sauk City Fire Department, WI Job 36820 June 24, 2022

In this report your cab started initial assembly while the frame build continued, the front body module was painted, and the rear body was fabricated with release to paint. In the next report your cab may continue initial assembly, the frame build may continue, the front body module may be staged, and the rear body may begin the paint process.

DSC04346

DSC04348 © 2005 - 2022 Fire & Safety Consulting, LLC Neenah, Wisconsin 54956

DSC01116

© 2005 - 2022 Fire & Safety Consulting, LLC Neenah, Wisconsin 54956

DSC01120

DSC00125 © 2005 - 2022 Fire & Safety Consulting, LLC Neenah, Wisconsin 54956