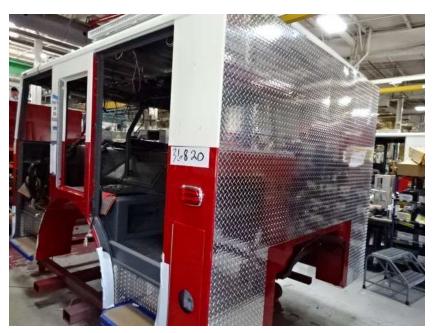

## Photo Album for Sauk City Fire Department, WI Job 36820 June 24, 2022

In this report your cab started initial assembly while the frame build continued, the front body module was painted, and the rear body was fabricated with release to paint. In the next report your cab may continue initial assembly, the frame build may continue, the front body module may be staged, and the rear body may begin the paint process.