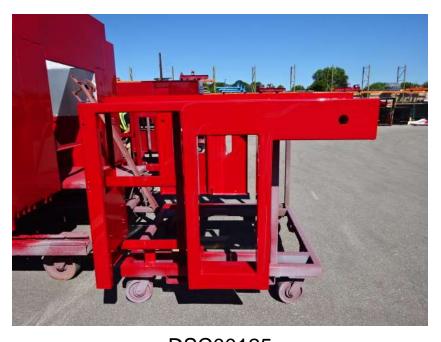

## Photo Album for Sauk City Fire Department, WI Job 36820 June 24, 2022

In this report your cab started initial assembly while the frame build continued, the front body module was painted, and the rear body was fabricated with release to paint. In the next report your cab may continue initial assembly, the frame build may continue, the front body module may be staged, and the rear body may begin the paint process.

DSC04346

DSC04348 © 2005 - 2022 Fire & Safety Consulting, LLC Neenah, Wisconsin 54956

DSC01116

© 2005 - 2022 Fire & Safety Consulting, LLC Neenah, Wisconsin 54956

DSC01120

DSC00125 © 2005 - 2022 Fire & Safety Consulting, LLC Neenah, Wisconsin 54956