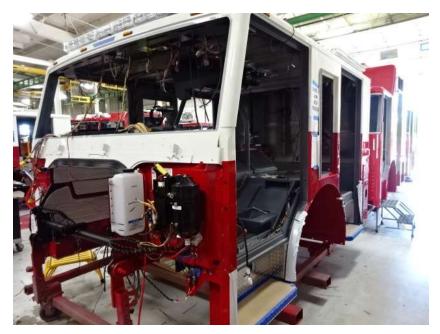

## Photo Album for Sauk City Fire Department, WI Job 36820 June 24, 2022

In this report your cab started initial assembly while the frame build continued, the front body module was painted, and the rear body was fabricated with release to paint. In the next report your cab may continue initial assembly, the frame build may continue, the front body module may be staged, and the rear body may begin the paint process.