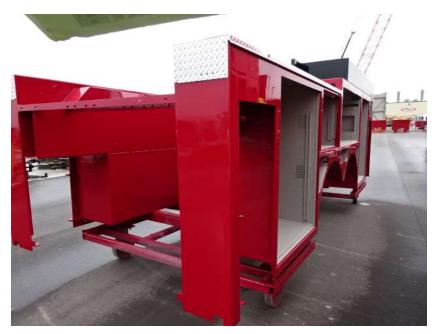

## Photo Album for McFarland Fire and Rescue, WI Job 36382 April 08, 2022

In this report your cab completed initial assembly, the frame build continued, the front body completed initial assembly, the rear body completed paint, and the torque box and the aerial device sections remain staged with no photos. In your next report the cab and front body module may be merged with the frame, while the rear body, torque box and aerial device are staged with no photos until assembly begins.