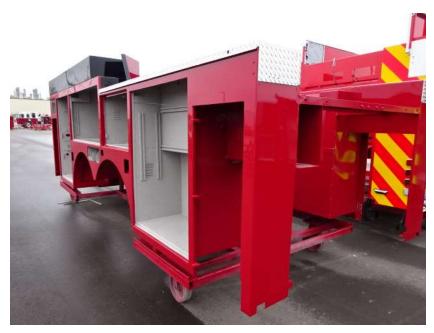

## Photo Album for McFarland Fire and Rescue, WI Job 36382 April 08, 2022

In this report your cab completed initial assembly, the frame build continued, the front body completed initial assembly, the rear body completed paint, and the torque box and the aerial device sections remain staged with no photos. In your next report the cab and front body module may be merged with the frame, while the rear body, torque box and aerial device are staged with no photos until assembly begins.