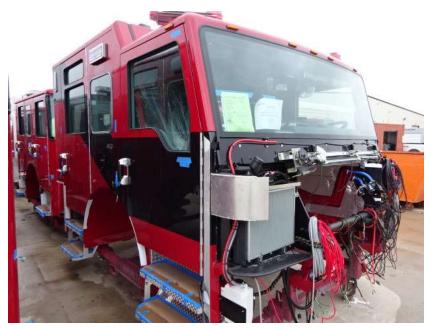

## Photo Album for McFarland Fire and Rescue, WI Job 36382 April 08, 2022

In this report your cab completed initial assembly, the frame build continued, the front body completed initial assembly, the rear body completed paint, and the torque box and the aerial device sections remain staged with no photos. In your next report the cab and front body module may be merged with the frame, while the rear body, torque box and aerial device are staged with no photos until assembly begins.