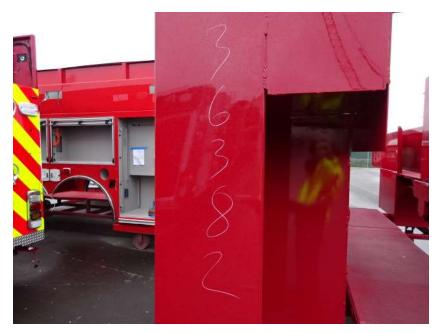

## Photo Album for McFarland Fire and Rescue, WI Job 36382 April 08, 2022

In this report your cab completed initial assembly, the frame build continued, the front body completed initial assembly, the rear body completed paint, and the torque box and the aerial device sections remain staged with no photos. In your next report the cab and front body module may be merged with the frame, while the rear body, torque box and aerial device are staged with no photos until assembly begins.