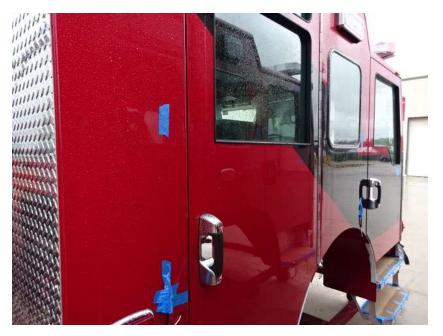

## Photo Album for McFarland Fire and Rescue, WI Job 36382 April 08, 2022

In this report your cab completed initial assembly, the frame build continued, the front body completed initial assembly, the rear body completed paint, and the torque box and the aerial device sections remain staged with no photos. In your next report the cab and front body module may be merged with the frame, while the rear body, torque box and aerial device are staged with no photos until assembly begins.