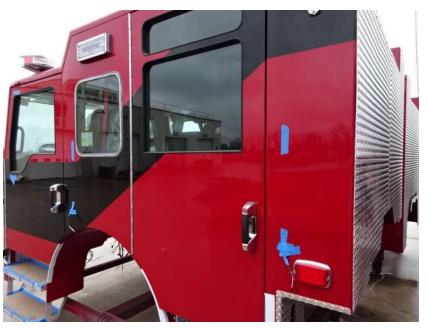

## Photo Album for McFarland Fire and Rescue, WI Job 36382 April 08, 2022

In this report your cab completed initial assembly, the frame build continued, the front body completed initial assembly, the rear body completed paint, and the torque box and the aerial device sections remain staged with no photos. In your next report the cab and front body module may be merged with the frame, while the rear body, torque box and aerial device are staged with no photos until assembly begins.