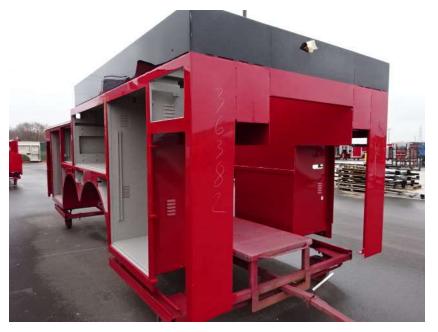

## Photo Album for McFarland Fire and Rescue, WI Job 36382 April 08, 2022

In this report your cab completed initial assembly, the frame build continued, the front body completed initial assembly, the rear body completed paint, and the torque box and the aerial device sections remain staged with no photos. In your next report the cab and front body module may be merged with the frame, while the rear body, torque box and aerial device are staged with no photos until assembly begins.