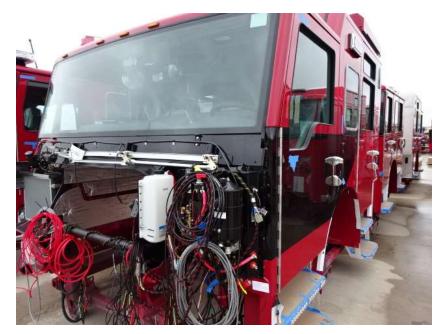

## Photo Album for McFarland Fire and Rescue, WI Job 36382 April 08, 2022

In this report your cab completed initial assembly, the frame build continued, the front body completed initial assembly, the rear body completed paint, and the torque box and the aerial device sections remain staged with no photos. In your next report the cab and front body module may be merged with the frame, while the rear body, torque box and aerial device are staged with no photos until assembly begins.