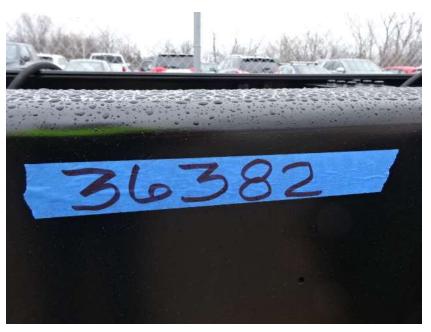

## Photo Album for McFarland Fire and Rescue, WI Job 36382 April 08, 2022

In this report your cab completed initial assembly, the frame build continued, the front body completed initial assembly, the rear body completed paint, and the torque box and the aerial device sections remain staged with no photos. In your next report the cab and front body module may be merged with the frame, while the rear body, torque box and aerial device are staged with no photos until assembly begins.