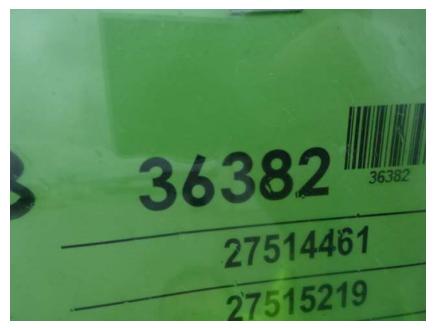

## Photo Album for McFarland Fire and Rescue, WI Job 36382 April 08, 2022

In this report your cab completed initial assembly, the frame build continued, the front body completed initial assembly, the rear body completed paint, and the torque box and the aerial device sections remain staged with no photos. In your next report the cab and front body module may be merged with the frame, while the rear body, torque box and aerial device are staged with no photos until assembly begins.