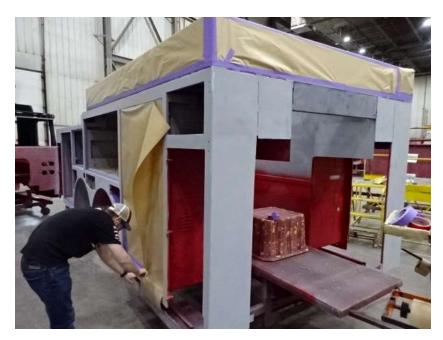

## Photo Album for McFarland Fire and Rescue, WI Job 36382 April 01, 2022

In this report your cab continued initial assembly, the frame build continued, the front body continued in paint (not available for photos), the rear body started in paint, and the torque box and the aerial device sections remain staged with no photos. In your next report the cab may continue assembly, the frame build may continue, the body modules may make progress in paint while the torque box and aerial device are staged with no photos until assembly begins.