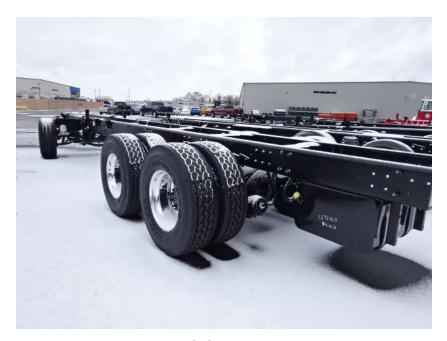

## Photo Album for McFarland Fire and Rescue, WI Job 36382 April 01, 2022

In this report your cab continued initial assembly, the frame build continued, the front body continued in paint (not available for photos), the rear body started in paint, and the torque box and the aerial device sections remain staged with no photos. In your next report the cab may continue assembly, the frame build may continue, the body modules may make progress in paint while the torque box and aerial device are staged with no photos until assembly begins.