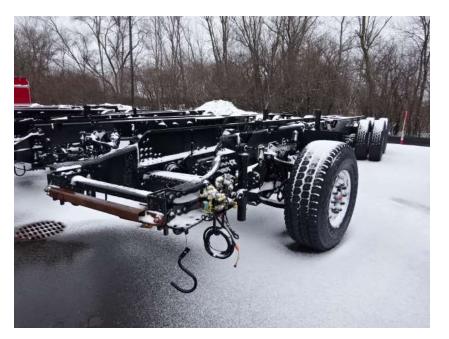

## Photo Album for McFarland Fire and Rescue, WI Job 36382 April 01, 2022

In this report your cab continued initial assembly, the frame build continued, the front body continued in paint (not available for photos), the rear body started in paint, and the torque box and the aerial device sections remain staged with no photos. In your next report the cab may continue assembly, the frame build may continue, the body modules may make progress in paint while the torque box and aerial device are staged with no photos until assembly begins.