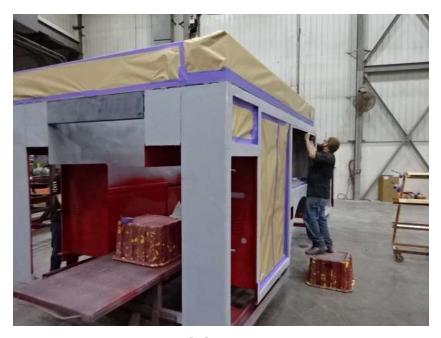

## Photo Album for McFarland Fire and Rescue, WI Job 36382 April 01, 2022

In this report your cab continued initial assembly, the frame build continued, the front body continued in paint (not available for photos), the rear body started in paint, and the torque box and the aerial device sections remain staged with no photos. In your next report the cab may continue assembly, the frame build may continue, the body modules may make progress in paint while the torque box and aerial device are staged with no photos until assembly begins.