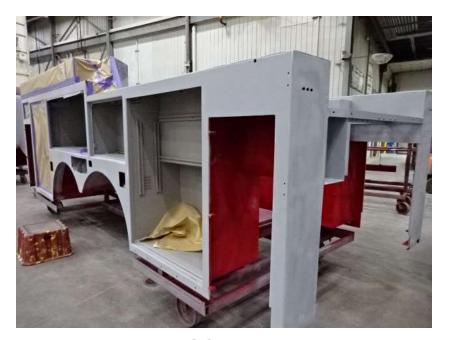

## Photo Album for McFarland Fire and Rescue, WI Job 36382 April 01, 2022

In this report your cab continued initial assembly, the frame build continued, the front body continued in paint (not available for photos), the rear body started in paint, and the torque box and the aerial device sections remain staged with no photos. In your next report the cab may continue assembly, the frame build may continue, the body modules may make progress in paint while the torque box and aerial device are staged with no photos until assembly begins.