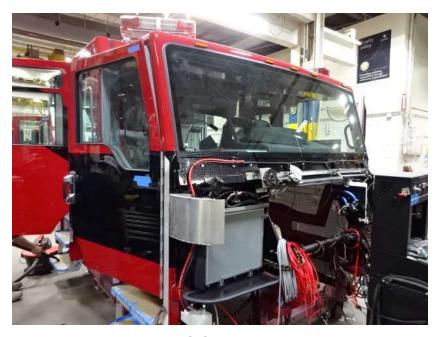

## Photo Album for McFarland Fire and Rescue, WI Job 36382 April 01, 2022

In this report your cab continued initial assembly, the frame build continued, the front body continued in paint (not available for photos), the rear body started in paint, and the torque box and the aerial device sections remain staged with no photos. In your next report the cab may continue assembly, the frame build may continue, the body modules may make progress in paint while the torque box and aerial device are staged with no photos until assembly begins.