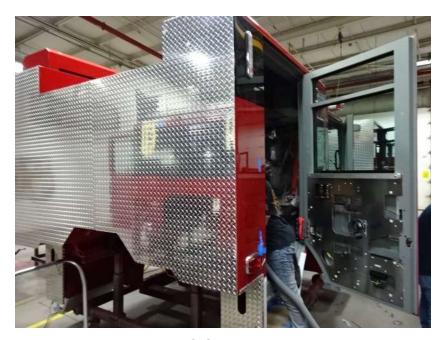

## Photo Album for McFarland Fire and Rescue, WI Job 36382 April 01, 2022

In this report your cab continued initial assembly, the frame build continued, the front body continued in paint (not available for photos), the rear body started in paint, and the torque box and the aerial device sections remain staged with no photos. In your next report the cab may continue assembly, the frame build may continue, the body modules may make progress in paint while the torque box and aerial device are staged with no photos until assembly begins.