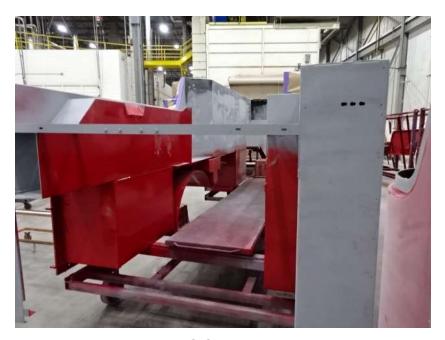

## Photo Album for McFarland Fire and Rescue, WI Job 36382 April 01, 2022

In this report your cab continued initial assembly, the frame build continued, the front body continued in paint (not available for photos), the rear body started in paint, and the torque box and the aerial device sections remain staged with no photos. In your next report the cab may continue assembly, the frame build may continue, the body modules may make progress in paint while the torque box and aerial device are staged with no photos until assembly begins.