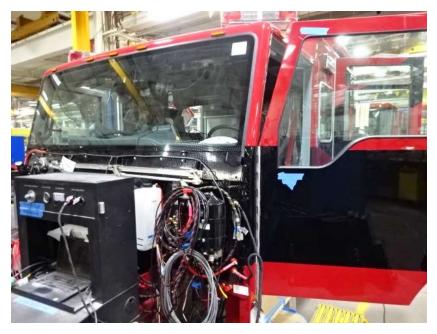

## Photo Album for McFarland Fire and Rescue, WI Job 36382 April 01, 2022

In this report your cab continued initial assembly, the frame build continued, the front body continued in paint (not available for photos), the rear body started in paint, and the torque box and the aerial device sections remain staged with no photos. In your next report the cab may continue assembly, the frame build may continue, the body modules may make progress in paint while the torque box and aerial device are staged with no photos until assembly begins.