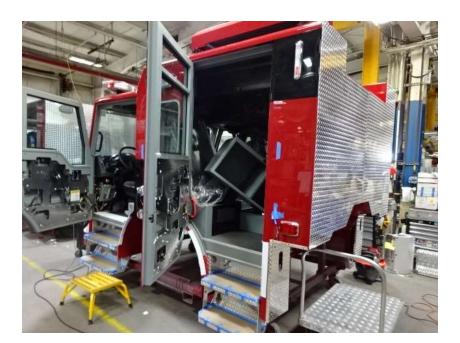

## Photo Album for McFarland Fire and Rescue, WI Job 36382 April 01, 2022

In this report your cab continued initial assembly, the frame build continued, the front body continued in paint (not available for photos), the rear body started in paint, and the torque box and the aerial device sections remain staged with no photos. In your next report the cab may continue assembly, the frame build may continue, the body modules may make progress in paint while the torque box and aerial device are staged with no photos until assembly begins.