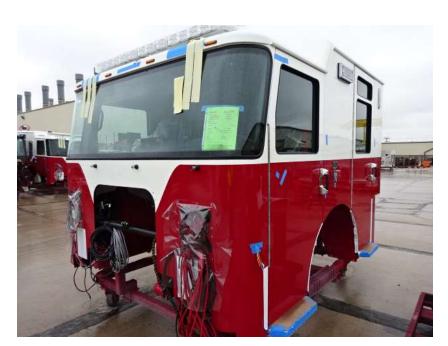

## Photo Album for Newton Fire Department, IA Job 36937 March 25, 2022

In this report your cab completed initial assembly while the frame build continued, and your body started in paint. In your next report your cab may be staged while the frame build may continue, and the body may continue in paint.

DSC04854

DSC04856 © 2005 - 2022 Fire & Safety Consulting, LLC Neenah, Wisconsin 54956

f

DSC04857

DSC05017 © 2005 - 2022 Fire & Safety Consulting, LLC Neenah, Wisconsin 54956

f

DSC05016

DSC05019