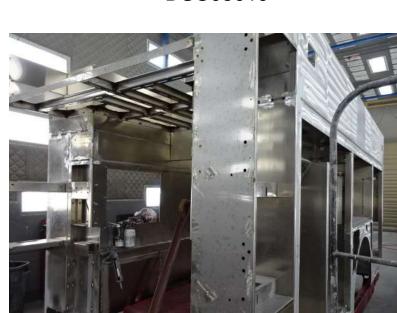

## Photo Album for Newton Fire Department, IA Job 36937 March 25, 2022

In this report your cab completed initial assembly while the frame build continued, and your body started in paint. In your next report your cab may be staged while the frame build may continue, and the body may continue in paint.