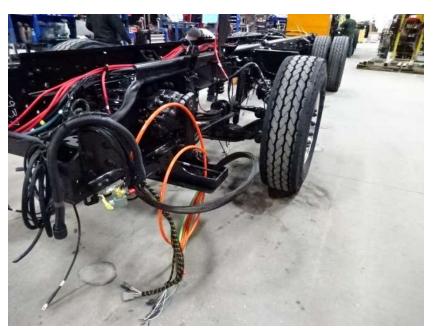

## Photo Album for Newton Fire Department, IA Job 36937 March 25, 2022

In this report your cab completed initial assembly while the frame build continued, and your body started in paint. In your next report your cab may be staged while the frame build may continue, and the body may continue in paint.