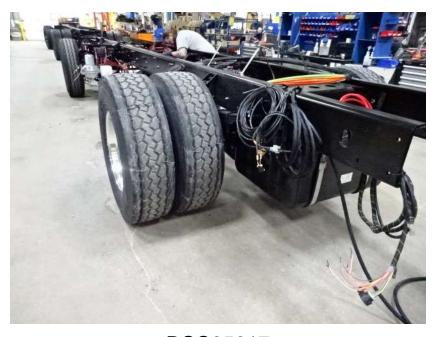

## Photo Album for Newton Fire Department, IA Job 36937 March 25, 2022

In this report your cab completed initial assembly while the frame build continued, and your body started in paint. In your next report your cab may be staged while the frame build may continue, and the body may continue in paint.