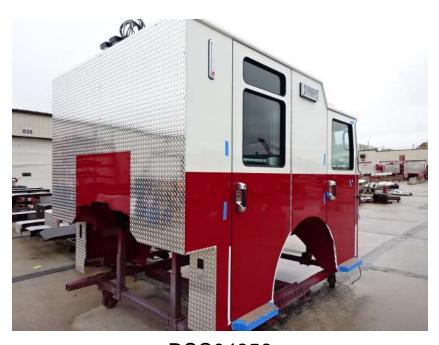

## Photo Album for Newton Fire Department, IA Job 36937 March 25, 2022

In this report your cab completed initial assembly while the frame build continued, and your body started in paint. In your next report your cab may be staged while the frame build may continue, and the body may continue in paint.

DSC04854

DSC04856 © 2005 - 2022 Fire & Safety Consulting, LLC Neenah, Wisconsin 54956

f

DSC04857

DSC05017 © 2005 - 2022 Fire & Safety Consulting, LLC Neenah, Wisconsin 54956

f

DSC05016

DSC05019