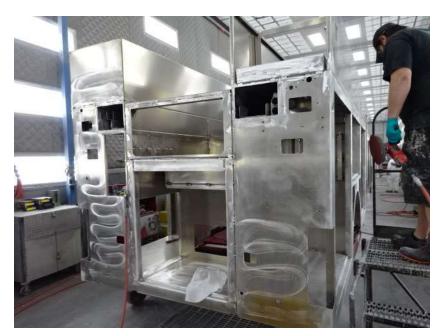

## Photo Album for Newton Fire Department, IA Job 36937 March 25, 2022

In this report your cab completed initial assembly while the frame build continued, and your body started in paint. In your next report your cab may be staged while the frame build may continue, and the body may continue in paint.