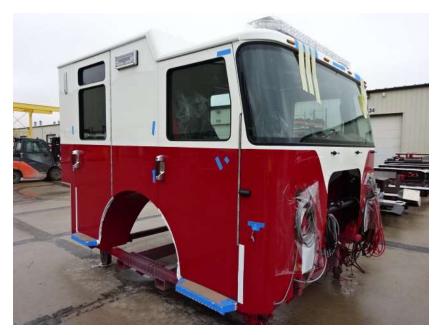

## Photo Album for Newton Fire Department, IA Job 36937 March 25, 2022

In this report your cab completed initial assembly while the frame build continued, and your body started in paint. In your next report your cab may be staged while the frame build may continue, and the body may continue in paint.