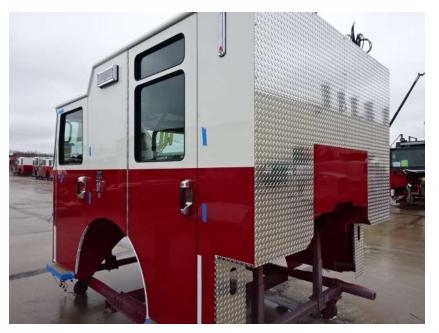

## Photo Album for Newton Fire Department, IA Job 36937 March 25, 2022

In this report your cab completed initial assembly while the frame build continued, and your body started in paint. In your next report your cab may be staged while the frame build may continue, and the body may continue in paint.

DSC04854

DSC04856 © 2005 - 2022 Fire & Safety Consulting, LLC Neenah, Wisconsin 54956

f

DSC04857

DSC05017 © 2005 - 2022 Fire & Safety Consulting, LLC Neenah, Wisconsin 54956

f

DSC05016

DSC05019