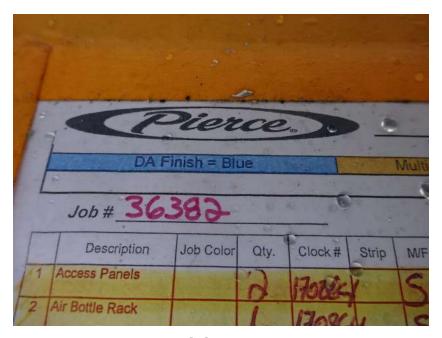

## Photo Album for McFarland Fire and Rescue, WI Job 36382 March 25, 2022

In this report your cab started initial assembly, the frame build started, the front body started in paint, the rear body completed fabrication, the torque box arrived, and the aerial device sections remain staged with no photos. In your next report the cab may continue assembly, the frame build may continue, the body modules may make progress in paint while the torque box and aerial device are staged with no photos until assembly begins.