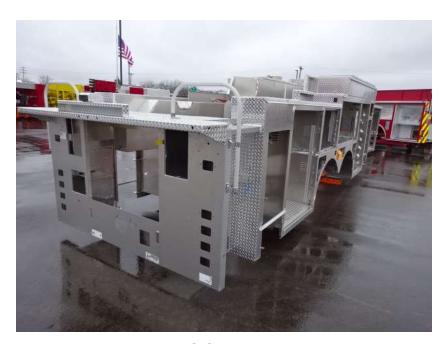

## Photo Album for McFarland Fire and Rescue, WI Job 36382 March 25, 2022

In this report your cab started initial assembly, the frame build started, the front body started in paint, the rear body completed fabrication, the torque box arrived, and the aerial device sections remain staged with no photos. In your next report the cab may continue assembly, the frame build may continue, the body modules may make progress in paint while the torque box and aerial device are staged with no photos until assembly begins.

DSC04704

DSC04819

DSC04818

DSC04820

DSC04822

http://reliantfire.com/

An Oshkosh Corporation Company