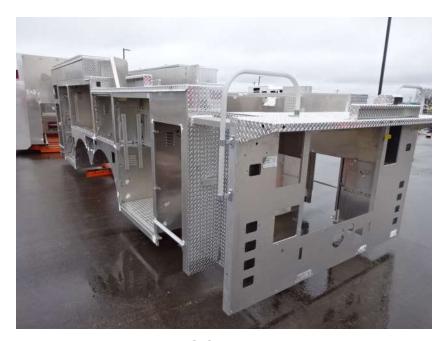

## Photo Album for McFarland Fire and Rescue, WI Job 36382 March 25, 2022

In this report your cab started initial assembly, the frame build started, the front body started in paint, the rear body completed fabrication, the torque box arrived, and the aerial device sections remain staged with no photos. In your next report the cab may continue assembly, the frame build may continue, the body modules may make progress in paint while the torque box and aerial device are staged with no photos until assembly begins.