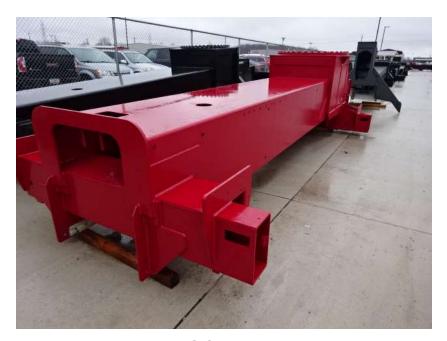

## Photo Album for McFarland Fire and Rescue, WI Job 36382 March 25, 2022

In this report your cab started initial assembly, the frame build started, the front body started in paint, the rear body completed fabrication, the torque box arrived, and the aerial device sections remain staged with no photos. In your next report the cab may continue assembly, the frame build may continue, the body modules may make progress in paint while the torque box and aerial device are staged with no photos until assembly begins.