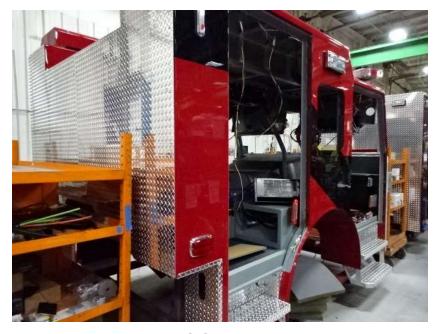

## Photo Album for McFarland Fire and Rescue, WI Job 36382 March 25, 2022

In this report your cab started initial assembly, the frame build started, the front body started in paint, the rear body completed fabrication, the torque box arrived, and the aerial device sections remain staged with no photos. In your next report the cab may continue assembly, the frame build may continue, the body modules may make progress in paint while the torque box and aerial device are staged with no photos until assembly begins.