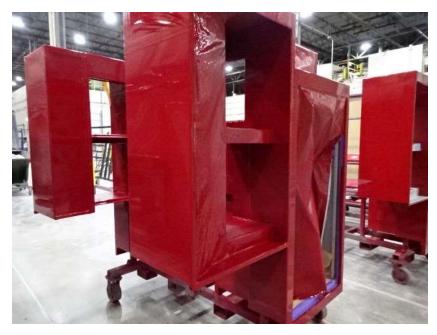

## Photo Album for McFarland Fire and Rescue, WI Job 36382 March 25, 2022

In this report your cab started initial assembly, the frame build started, the front body started in paint, the rear body completed fabrication, the torque box arrived, and the aerial device sections remain staged with no photos. In your next report the cab may continue assembly, the frame build may continue, the body modules may make progress in paint while the torque box and aerial device are staged with no photos until assembly begins.