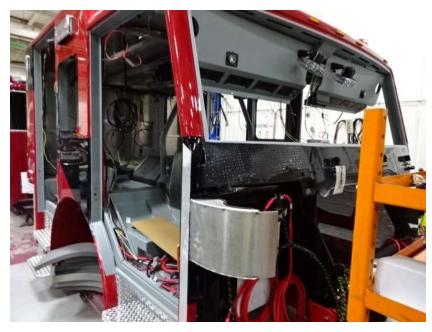

## Photo Album for McFarland Fire and Rescue, WI Job 36382 March 25, 2022

In this report your cab started initial assembly, the frame build started, the front body started in paint, the rear body completed fabrication, the torque box arrived, and the aerial device sections remain staged with no photos. In your next report the cab may continue assembly, the frame build may continue, the body modules may make progress in paint while the torque box and aerial device are staged with no photos until assembly begins.