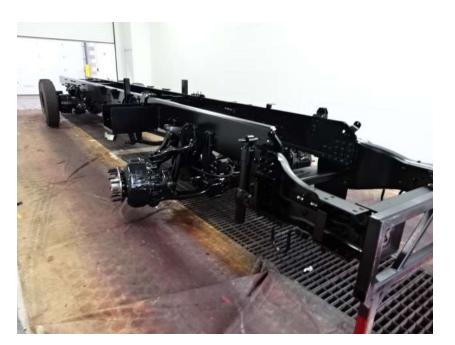

## Photo Album for McFarland Fire and Rescue, WI Job 36382 March 25, 2022

In this report your cab started initial assembly, the frame build started, the front body started in paint, the rear body completed fabrication, the torque box arrived, and the aerial device sections remain staged with no photos. In your next report the cab may continue assembly, the frame build may continue, the body modules may make progress in paint while the torque box and aerial device are staged with no photos until assembly begins.