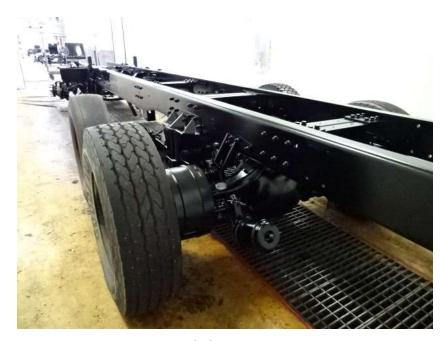

## Photo Album for McFarland Fire and Rescue, WI Job 36382 March 25, 2022

In this report your cab started initial assembly, the frame build started, the front body started in paint, the rear body completed fabrication, the torque box arrived, and the aerial device sections remain staged with no photos. In your next report the cab may continue assembly, the frame build may continue, the body modules may make progress in paint while the torque box and aerial device are staged with no photos until assembly begins.