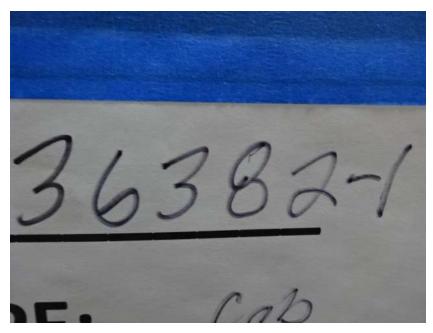

## Photo Album for McFarland Fire and Rescue, WI Job 36382 March 25, 2022

In this report your cab started initial assembly, the frame build started, the front body started in paint, the rear body completed fabrication, the torque box arrived, and the aerial device sections remain staged with no photos. In your next report the cab may continue assembly, the frame build may continue, the body modules may make progress in paint while the torque box and aerial device are staged with no photos until assembly begins.