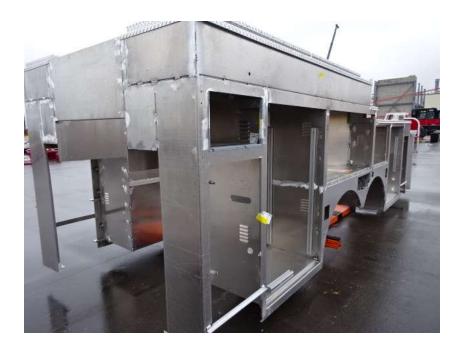

## Photo Album for McFarland Fire and Rescue, WI Job 36382 March 25, 2022

In this report your cab started initial assembly, the frame build started, the front body started in paint, the rear body completed fabrication, the torque box arrived, and the aerial device sections remain staged with no photos. In your next report the cab may continue assembly, the frame build may continue, the body modules may make progress in paint while the torque box and aerial device are staged with no photos until assembly begins.