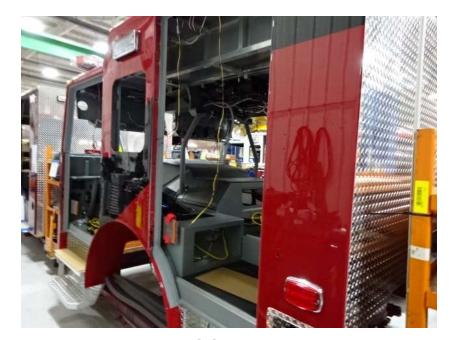

## Photo Album for McFarland Fire and Rescue, WI Job 36382 March 25, 2022

In this report your cab started initial assembly, the frame build started, the front body started in paint, the rear body completed fabrication, the torque box arrived, and the aerial device sections remain staged with no photos. In your next report the cab may continue assembly, the frame build may continue, the body modules may make progress in paint while the torque box and aerial device are staged with no photos until assembly begins.