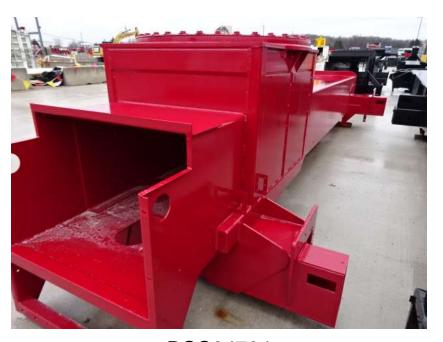

## Photo Album for McFarland Fire and Rescue, WI Job 36382 March 25, 2022

In this report your cab started initial assembly, the frame build started, the front body started in paint, the rear body completed fabrication, the torque box arrived, and the aerial device sections remain staged with no photos. In your next report the cab may continue assembly, the frame build may continue, the body modules may make progress in paint while the torque box and aerial device are staged with no photos until assembly begins.