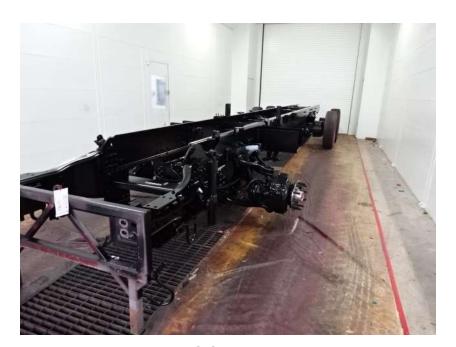

## Photo Album for McFarland Fire and Rescue, WI Job 36382 March 25, 2022

In this report your cab started initial assembly, the frame build started, the front body started in paint, the rear body completed fabrication, the torque box arrived, and the aerial device sections remain staged with no photos. In your next report the cab may continue assembly, the frame build may continue, the body modules may make progress in paint while the torque box and aerial device are staged with no photos until assembly begins.