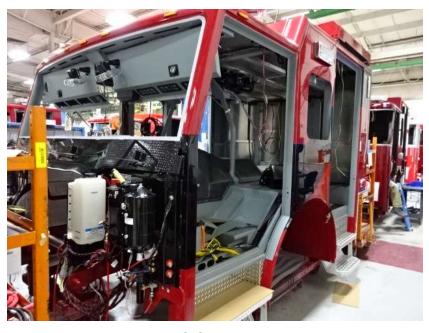

## Photo Album for McFarland Fire and Rescue, WI Job 36382 March 25, 2022

In this report your cab started initial assembly, the frame build started, the front body started in paint, the rear body completed fabrication, the torque box arrived, and the aerial device sections remain staged with no photos. In your next report the cab may continue assembly, the frame build may continue, the body modules may make progress in paint while the torque box and aerial device are staged with no photos until assembly begins.