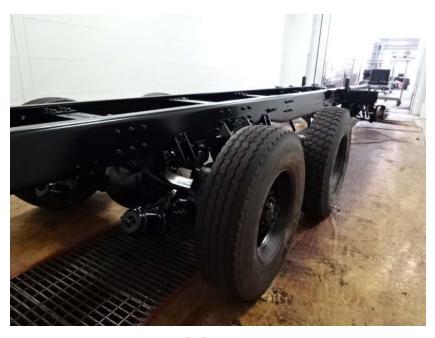

## Photo Album for McFarland Fire and Rescue, WI Job 36382 March 25, 2022

In this report your cab started initial assembly, the frame build started, the front body started in paint, the rear body completed fabrication, the torque box arrived, and the aerial device sections remain staged with no photos. In your next report the cab may continue assembly, the frame build may continue, the body modules may make progress in paint while the torque box and aerial device are staged with no photos until assembly begins.