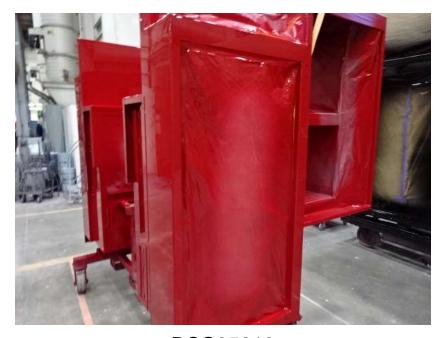

## Photo Album for McFarland Fire and Rescue, WI Job 36382 March 25, 2022

In this report your cab started initial assembly, the frame build started, the front body started in paint, the rear body completed fabrication, the torque box arrived, and the aerial device sections remain staged with no photos. In your next report the cab may continue assembly, the frame build may continue, the body modules may make progress in paint while the torque box and aerial device are staged with no photos until assembly begins.