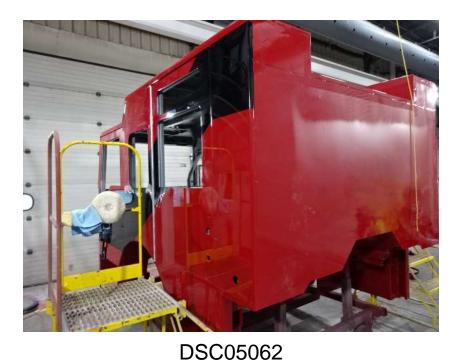

## Photo Album for McFarland Fire and Rescue, WI Job 36382 March 18, 2022

In this report your cab continued through paint, the body continued fabrication, and the aerial device sections have arrived. In your next report the cab may continue the paint process, the body may continue fabrication with release to paint, and the aerial device will remain staged with no photos until assembly begins.