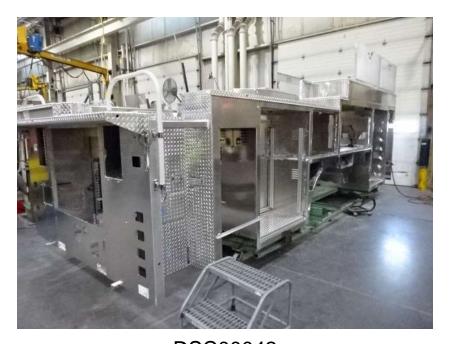

## Photo Album for McFarland Fire and Rescue, WI Job 36382 March 18, 2022

In this report your cab continued through paint, the body continued fabrication, and the aerial device sections have arrived. In your next report the cab may continue the paint process, the body may continue fabrication with release to paint, and the aerial device will remain staged with no photos until assembly begins.

DSC05060

© 2005 - 2022 Fire & Safety Consulting, LLC Neenah, Wisconsin 54956

DSC04660

DSC04662 © 2005 - 2022 Fire & Safety Consulting, LLC Neenah, Wisconsin 54956

DSC00040

DSC00042 © 2005 - 2022 Fire & Safety Consulting, LLC Neenah, Wisconsin 54956