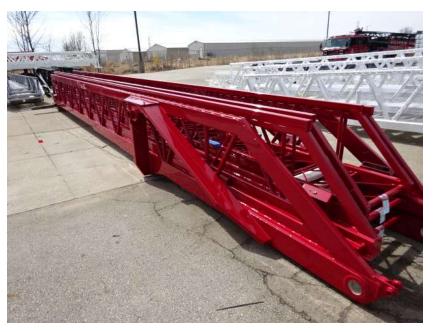

## Photo Album for McFarland Fire and Rescue, WI Job 36382 March 18, 2022

In this report your cab continued through paint, the body continued fabrication, and the aerial device sections have arrived. In your next report the cab may continue the paint process, the body may continue fabrication with release to paint, and the aerial device will remain staged with no photos until assembly begins.