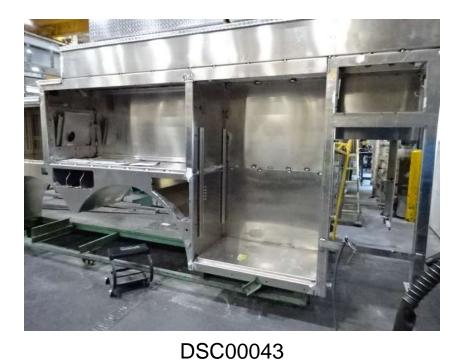

## Photo Album for McFarland Fire and Rescue, WI Job 36382 March 18, 2022

In this report your cab continued through paint, the body continued fabrication, and the aerial device sections have arrived. In your next report the cab may continue the paint process, the body may continue fabrication with release to paint, and the aerial device will remain staged with no photos until assembly begins.