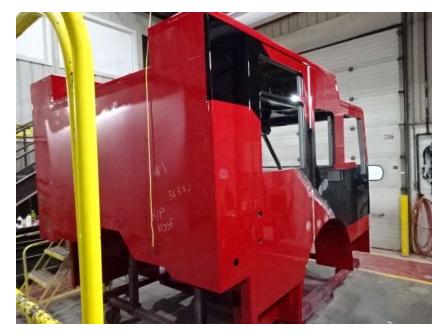

## Photo Album for McFarland Fire and Rescue, WI Job 36382 March 18, 2022

In this report your cab continued through paint, the body continued fabrication, and the aerial device sections have arrived. In your next report the cab may continue the paint process, the body may continue fabrication with release to paint, and the aerial device will remain staged with no photos until assembly begins.