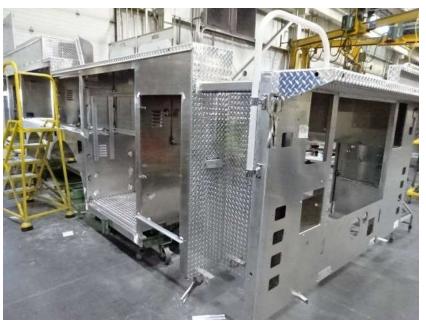

## Photo Album for McFarland Fire and Rescue, WI Job 36382 March 18, 2022

In this report your cab continued through paint, the body continued fabrication, and the aerial device sections have arrived. In your next report the cab may continue the paint process, the body may continue fabrication with release to paint, and the aerial device will remain staged with no photos until assembly begins.

DSC05060

© 2005 - 2022 Fire & Safety Consulting, LLC Neenah, Wisconsin 54956

DSC04660

DSC04662 © 2005 - 2022 Fire & Safety Consulting, LLC Neenah, Wisconsin 54956

DSC00040

DSC00042 © 2005 - 2022 Fire & Safety Consulting, LLC Neenah, Wisconsin 54956