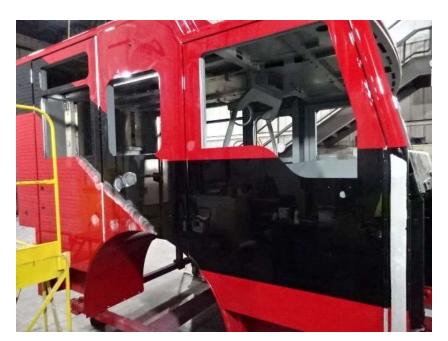

## Photo Album for McFarland Fire and Rescue, WI Job 36382 March 18, 2022

In this report your cab continued through paint, the body continued fabrication, and the aerial device sections have arrived. In your next report the cab may continue the paint process, the body may continue fabrication with release to paint, and the aerial device will remain staged with no photos until assembly begins.