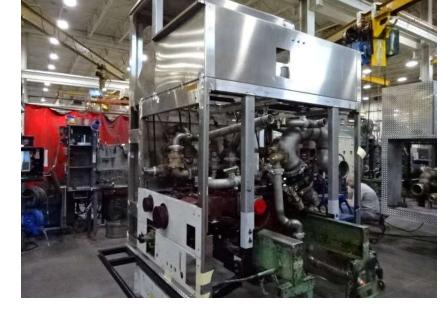

## Photo Album for Cottage Grove Fire Department, WI Job 36398 March 18, 2022

In this report your cab completed initial assembly, the pump house continued to be built, and the body started in paint. In your next report the cab may be staged, the pump house may begin in paint, and the body may make progress in paint.