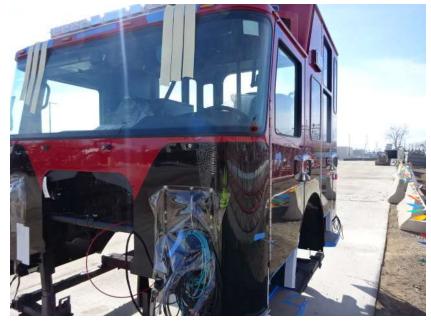

## Photo Album for Cottage Grove Fire Department, WI Job 36398 March 18, 2022

In this report your cab completed initial assembly, the pump house continued to be built, and the body started in paint. In your next report the cab may be staged, the pump house may begin in paint, and the body may make progress in paint.