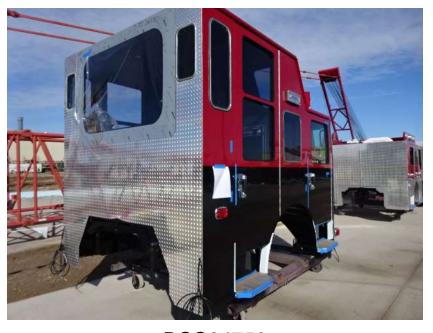

## Photo Album for Cottage Grove Fire Department, WI Job 36398 March 18, 2022

In this report your cab completed initial assembly, the pump house continued to be built, and the body started in paint. In your next report the cab may be staged, the pump house may begin in paint, and the body may make progress in paint.