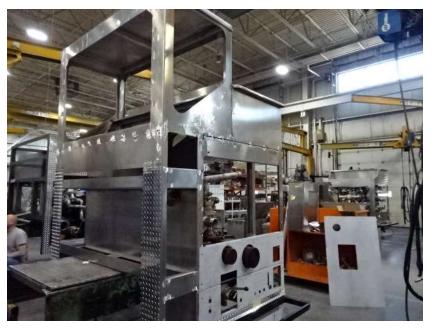

## Photo Album for Cottage Grove Fire Department, WI Job 36398 March 18, 2022

In this report your cab completed initial assembly, the pump house continued to be built, and the body started in paint. In your next report the cab may be staged, the pump house may begin in paint, and the body may make progress in paint.