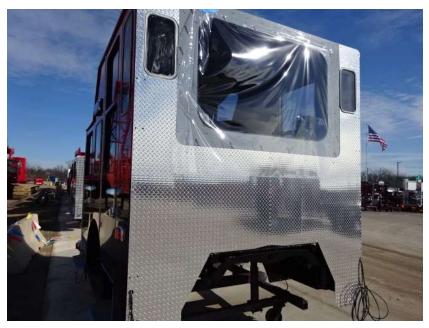

## Photo Album for Cottage Grove Fire Department, WI Job 36398 March 18, 2022

In this report your cab completed initial assembly, the pump house continued to be built, and the body started in paint. In your next report the cab may be staged, the pump house may begin in paint, and the body may make progress in paint.