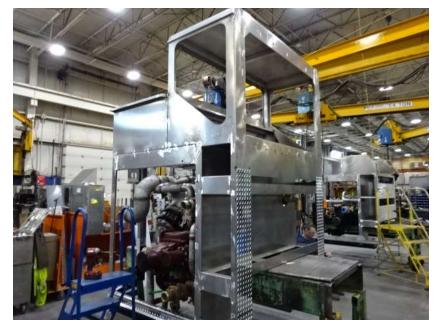

## Photo Album for Cottage Grove Fire Department, WI Job 36398 March 18, 2022

In this report your cab completed initial assembly, the pump house continued to be built, and the body started in paint. In your next report the cab may be staged, the pump house may begin in paint, and the body may make progress in paint.