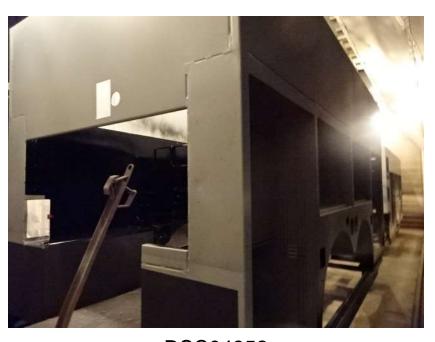

## Photo Album for Cottage Grove Fire Department, WI Job 36398 March 18, 2022

In this report your cab completed initial assembly, the pump house continued to be built, and the body started in paint. In your next report the cab may be staged, the pump house may begin in paint, and the body may make progress in paint.