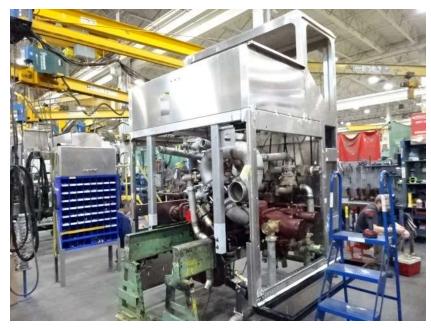

## Photo Album for Cottage Grove Fire Department, WI Job 36398 March 18, 2022

In this report your cab completed initial assembly, the pump house continued to be built, and the body started in paint. In your next report the cab may be staged, the pump house may begin in paint, and the body may make progress in paint.