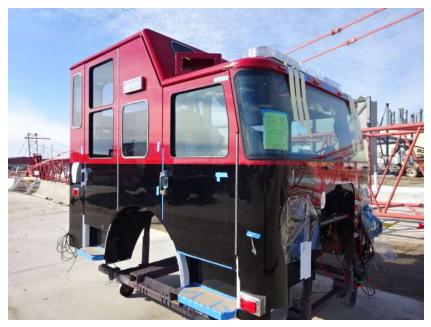

## Photo Album for Cottage Grove Fire Department, WI Job 36398 March 18, 2022

In this report your cab completed initial assembly, the pump house continued to be built, and the body started in paint. In your next report the cab may be staged, the pump house may begin in paint, and the body may make progress in paint.