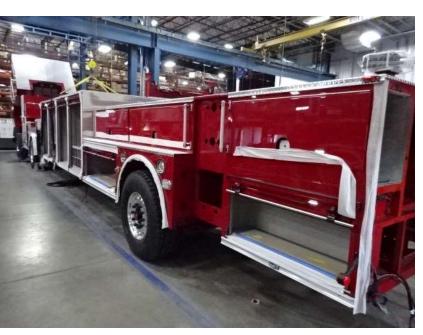

## Photo Album for West Des Moines Fire Department, IA Job 36203 February 25, 2022

In this report your trailer was merged with the chassis followed by the body modules being installed, the tiller cab continued assembly, and the aerial device is staged. In your next report body assembly may continue, the tiller cab may be staged, and the aerial device may remain staged.