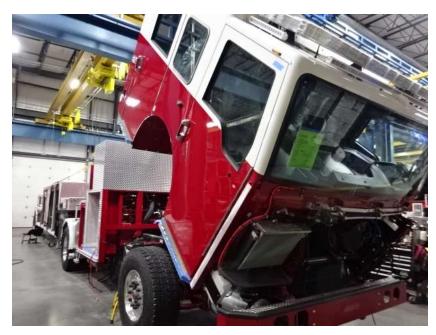

## Photo Album for West Des Moines Fire Department, IA Job 36203 February 25, 2022

In this report your trailer was merged with the chassis followed by the body modules being installed, the tiller cab continued assembly, and the aerial device is staged. In your next report body assembly may continue, the tiller cab may be staged, and the aerial device may remain staged.