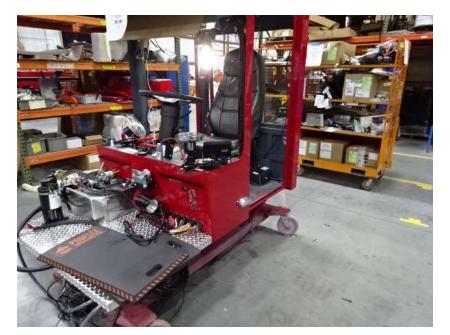

## Photo Album for West Des Moines Fire Department, IA Job 36203 February 25, 2022

In this report your trailer was merged with the chassis followed by the body modules being installed, the tiller cab continued assembly, and the aerial device is staged. In your next report body assembly may continue, the tiller cab may be staged, and the aerial device may remain staged.