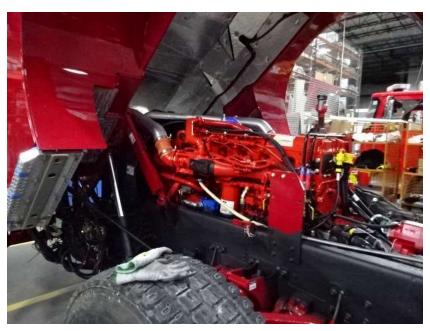

## Photo Album for West Des Moines Fire Department, IA Job 36203 February 25, 2022

In this report your trailer was merged with the chassis followed by the body modules being installed, the tiller cab continued assembly, and the aerial device is staged. In your next report body assembly may continue, the tiller cab may be staged, and the aerial device may remain staged.