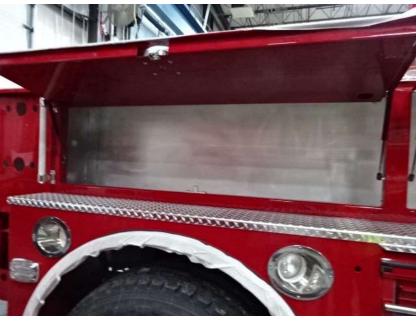

## Photo Album for West Des Moines Fire Department, IA Job 36203 February 25, 2022

In this report your trailer was merged with the chassis followed by the body modules being installed, the tiller cab continued assembly, and the aerial device is staged. In your next report body assembly may continue, the tiller cab may be staged, and the aerial device may remain staged.