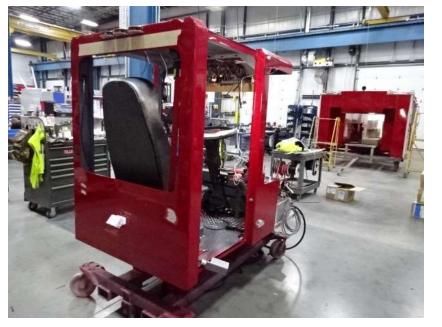

## Photo Album for West Des Moines Fire Department, IA Job 36203 February 25, 2022

In this report your trailer was merged with the chassis followed by the body modules being installed, the tiller cab continued assembly, and the aerial device is staged. In your next report body assembly may continue, the tiller cab may be staged, and the aerial device may remain staged.