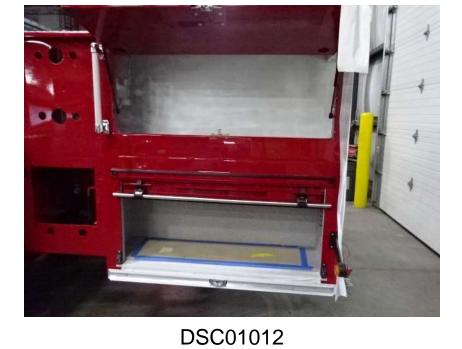

## Photo Album for West Des Moines Fire Department, IA Job 36203 February 25, 2022

In this report your trailer was merged with the chassis followed by the body modules being installed, the tiller cab continued assembly, and the aerial device is staged. In your next report body assembly may continue, the tiller cab may be staged, and the aerial device may remain staged.