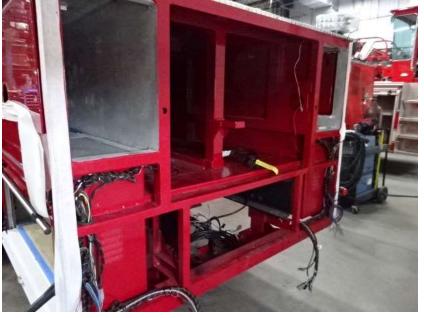

## Photo Album for West Des Moines Fire Department, IA Job 36203 February 25, 2022

In this report your trailer was merged with the chassis followed by the body modules being installed, the tiller cab continued assembly, and the aerial device is staged. In your next report body assembly may continue, the tiller cab may be staged, and the aerial device may remain staged.