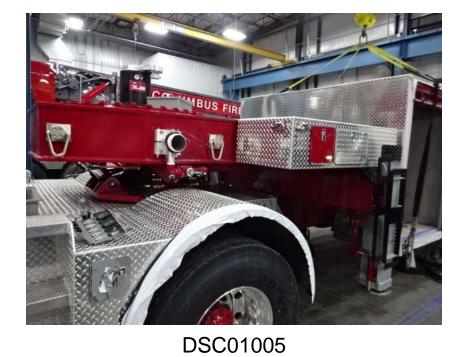

## Photo Album for West Des Moines Fire Department, IA Job 36203 February 25, 2022

In this report your trailer was merged with the chassis followed by the body modules being installed, the tiller cab continued assembly, and the aerial device is staged. In your next report body assembly may continue, the tiller cab may be staged, and the aerial device may remain staged.