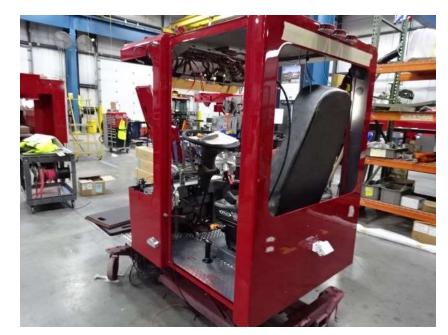

## Photo Album for West Des Moines Fire Department, IA Job 36203 February 25, 2022

In this report your trailer was merged with the chassis followed by the body modules being installed, the tiller cab continued assembly, and the aerial device is staged. In your next report body assembly may continue, the tiller cab may be staged, and the aerial device may remain staged.