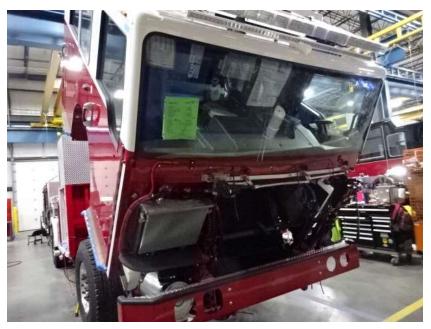

## Photo Album for West Des Moines Fire Department, IA Job 36203 February 25, 2022

In this report your trailer was merged with the chassis followed by the body modules being installed, the tiller cab continued assembly, and the aerial device is staged. In your next report body assembly may continue, the tiller cab may be staged, and the aerial device may remain staged.