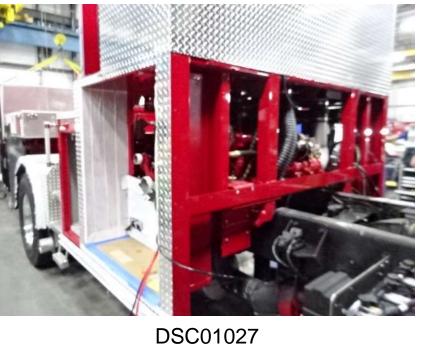

## Photo Album for West Des Moines Fire Department, IA Job 36203 February 25, 2022

In this report your trailer was merged with the chassis followed by the body modules being installed, the tiller cab continued assembly, and the aerial device is staged. In your next report body assembly may continue, the tiller cab may be staged, and the aerial device may remain staged.