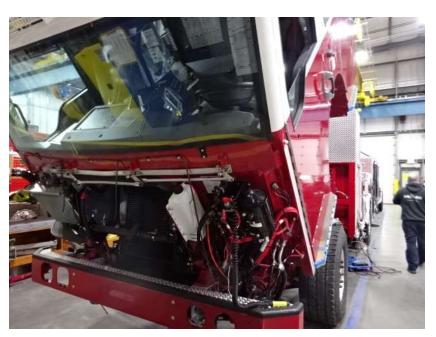

## Photo Album for West Des Moines Fire Department, IA Job 36203 February 25, 2022

In this report your trailer was merged with the chassis followed by the body modules being installed, the tiller cab continued assembly, and the aerial device is staged. In your next report body assembly may continue, the tiller cab may be staged, and the aerial device may remain staged.