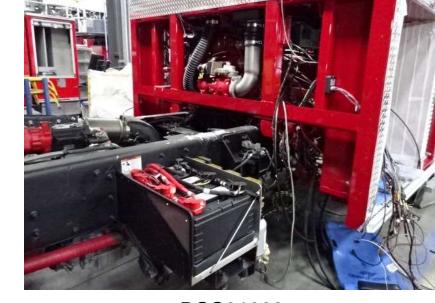

## Photo Album for West Des Moines Fire Department, IA Job 36203 February 25, 2022

In this report your trailer was merged with the chassis followed by the body modules being installed, the tiller cab continued assembly, and the aerial device is staged. In your next report body assembly may continue, the tiller cab may be staged, and the aerial device may remain staged.