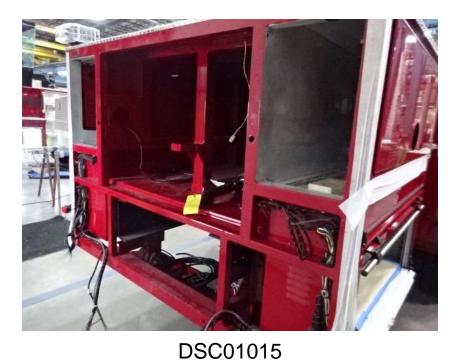

## Photo Album for West Des Moines Fire Department, IA Job 36203 February 25, 2022

In this report your trailer was merged with the chassis followed by the body modules being installed, the tiller cab continued assembly, and the aerial device is staged. In your next report body assembly may continue, the tiller cab may be staged, and the aerial device may remain staged.