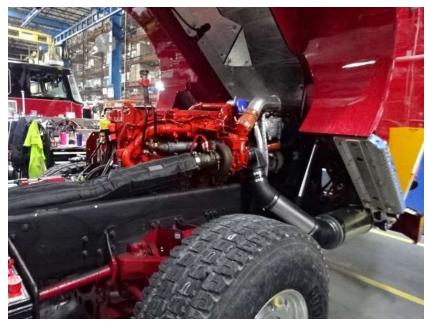

## Photo Album for West Des Moines Fire Department, IA Job 36203 February 25, 2022

In this report your trailer was merged with the chassis followed by the body modules being installed, the tiller cab continued assembly, and the aerial device is staged. In your next report body assembly may continue, the tiller cab may be staged, and the aerial device may remain staged.