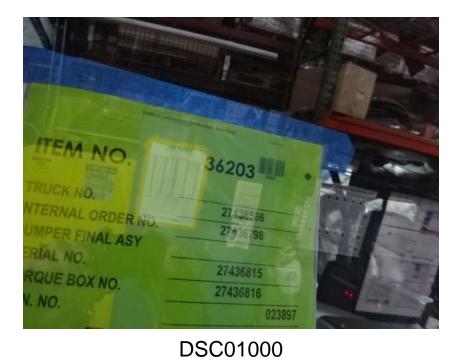

## Photo Album for West Des Moines Fire Department, IA Job 36203 February 25, 2022

In this report your trailer was merged with the chassis followed by the body modules being installed, the tiller cab continued assembly, and the aerial device is staged. In your next report body assembly may continue, the tiller cab may be staged, and the aerial device may remain staged.