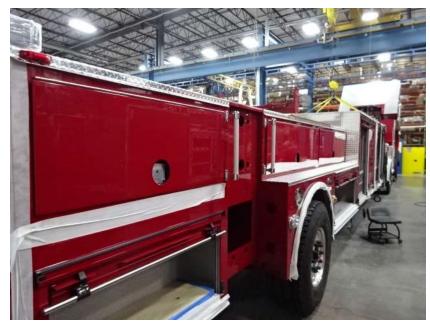

## Photo Album for West Des Moines Fire Department, IA Job 36203 February 25, 2022

In this report your trailer was merged with the chassis followed by the body modules being installed, the tiller cab continued assembly, and the aerial device is staged. In your next report body assembly may continue, the tiller cab may be staged, and the aerial device may remain staged.