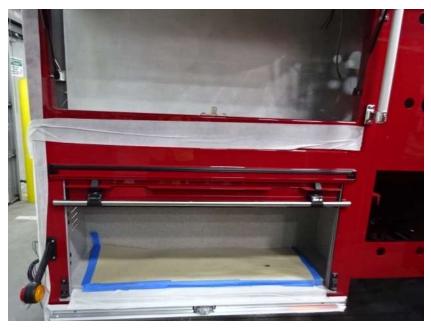

## Photo Album for West Des Moines Fire Department, IA Job 36203 February 25, 2022

In this report your trailer was merged with the chassis followed by the body modules being installed, the tiller cab continued assembly, and the aerial device is staged. In your next report body assembly may continue, the tiller cab may be staged, and the aerial device may remain staged.