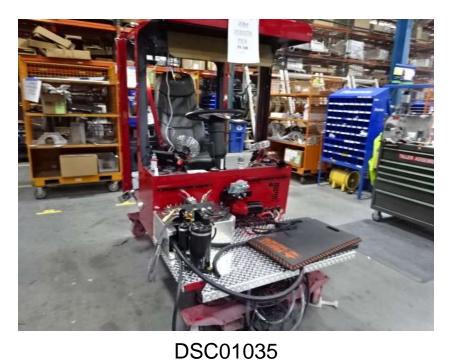

## Photo Album for West Des Moines Fire Department, IA Job 36203 February 25, 2022

In this report your trailer was merged with the chassis followed by the body modules being installed, the tiller cab continued assembly, and the aerial device is staged. In your next report body assembly may continue, the tiller cab may be staged, and the aerial device may remain staged.