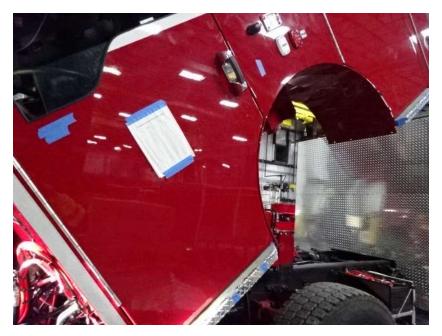

## Photo Album for West Des Moines Fire Department, IA Job 36203 February 18, 2022

In this report your chassis continued assembly, the three body modules continued initial assembly, the trailer continued assembly, and the tiller cab started assembly. In addition, the aerial device is staged with no photos. In your next report the tractor chassis may be staged, the trailer assembly may continue, the body modules and tiller cab may continue assembly, and the aerial device may remain staged.