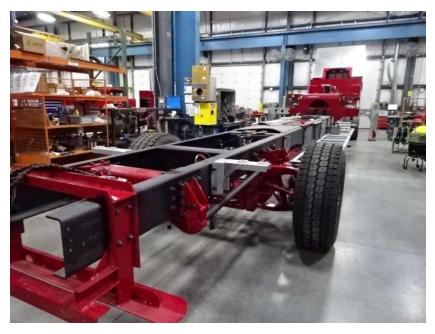

## Photo Album for West Des Moines Fire Department, IA Job 36203 February 18, 2022

In this report your chassis continued assembly, the three body modules continued initial assembly, the trailer continued assembly, and the tiller cab started assembly. In addition, the aerial device is staged with no photos. In your next report the tractor chassis may be staged, the trailer assembly may continue, the body modules and tiller cab may continue assembly, and the aerial device may remain staged.