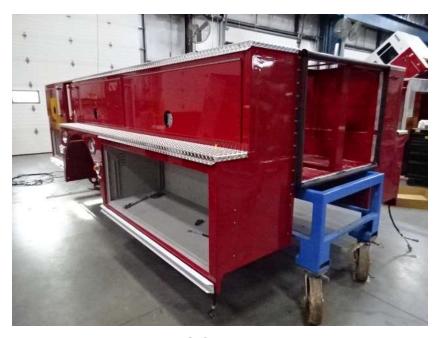

## Photo Album for West Des Moines Fire Department, IA Job 36203 February 18, 2022

In this report your chassis continued assembly, the three body modules continued initial assembly, the trailer continued assembly, and the tiller cab started assembly. In addition, the aerial device is staged with no photos. In your next report the tractor chassis may be staged, the trailer assembly may continue, the body modules and tiller cab may continue assembly, and the aerial device may remain staged.