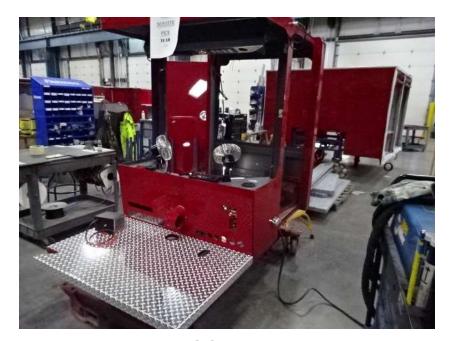

## Photo Album for West Des Moines Fire Department, IA Job 36203 February 18, 2022

In this report your chassis continued assembly, the three body modules continued initial assembly, the trailer continued assembly, and the tiller cab started assembly. In addition, the aerial device is staged with no photos. In your next report the tractor chassis may be staged, the trailer assembly may continue, the body modules and tiller cab may continue assembly, and the aerial device may remain staged.