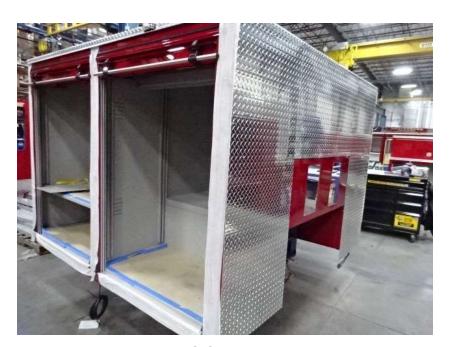

## Photo Album for West Des Moines Fire Department, IA Job 36203 February 18, 2022

In this report your chassis continued assembly, the three body modules continued initial assembly, the trailer continued assembly, and the tiller cab started assembly. In addition, the aerial device is staged with no photos. In your next report the tractor chassis may be staged, the trailer assembly may continue, the body modules and tiller cab may continue assembly, and the aerial device may remain staged.