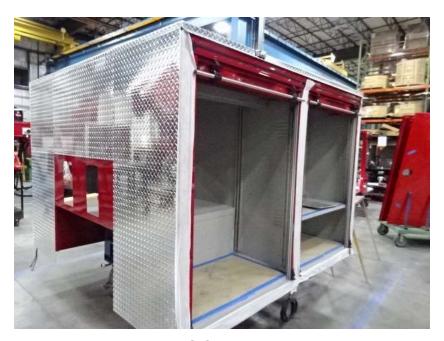

## Photo Album for West Des Moines Fire Department, IA Job 36203 February 18, 2022

In this report your chassis continued assembly, the three body modules continued initial assembly, the trailer continued assembly, and the tiller cab started assembly. In addition, the aerial device is staged with no photos. In your next report the tractor chassis may be staged, the trailer assembly may continue, the body modules and tiller cab may continue assembly, and the aerial device may remain staged.