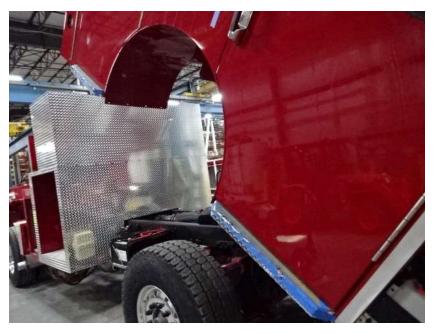

## Photo Album for West Des Moines Fire Department, IA Job 36203 February 18, 2022

In this report your chassis continued assembly, the three body modules continued initial assembly, the trailer continued assembly, and the tiller cab started assembly. In addition, the aerial device is staged with no photos. In your next report the tractor chassis may be staged, the trailer assembly may continue, the body modules and tiller cab may continue assembly, and the aerial device may remain staged.