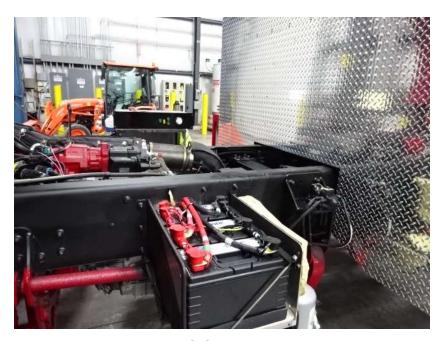

## Photo Album for West Des Moines Fire Department, IA Job 36203 February 18, 2022

In this report your chassis continued assembly, the three body modules continued initial assembly, the trailer continued assembly, and the tiller cab started assembly. In addition, the aerial device is staged with no photos. In your next report the tractor chassis may be staged, the trailer assembly may continue, the body modules and tiller cab may continue assembly, and the aerial device may remain staged.