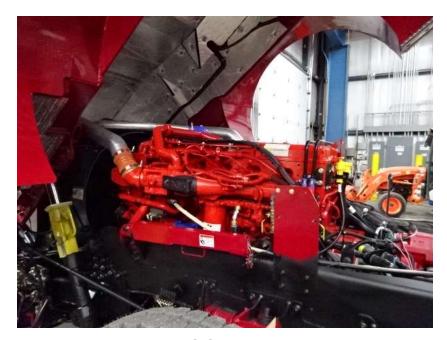

## Photo Album for West Des Moines Fire Department, IA Job 36203 February 18, 2022

In this report your chassis continued assembly, the three body modules continued initial assembly, the trailer continued assembly, and the tiller cab started assembly. In addition, the aerial device is staged with no photos. In your next report the tractor chassis may be staged, the trailer assembly may continue, the body modules and tiller cab may continue assembly, and the aerial device may remain staged.