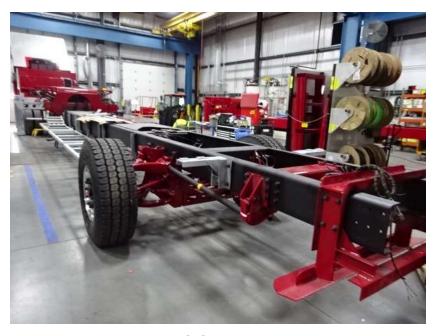

## Photo Album for West Des Moines Fire Department, IA Job 36203 February 18, 2022

In this report your chassis continued assembly, the three body modules continued initial assembly, the trailer continued assembly, and the tiller cab started assembly. In addition, the aerial device is staged with no photos. In your next report the tractor chassis may be staged, the trailer assembly may continue, the body modules and tiller cab may continue assembly, and the aerial device may remain staged.