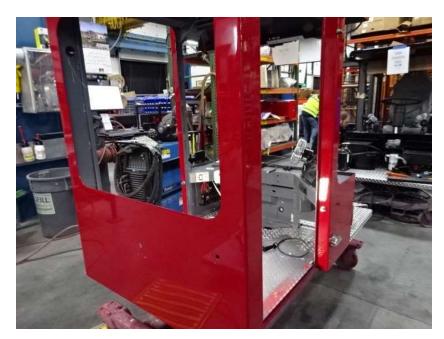

## Photo Album for West Des Moines Fire Department, IA Job 36203 February 18, 2022

In this report your chassis continued assembly, the three body modules continued initial assembly, the trailer continued assembly, and the tiller cab started assembly. In addition, the aerial device is staged with no photos. In your next report the tractor chassis may be staged, the trailer assembly may continue, the body modules and tiller cab may continue assembly, and the aerial device may remain staged.