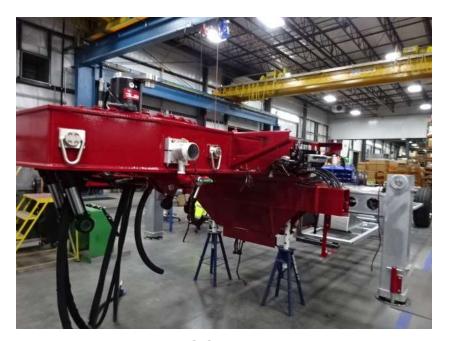

## Photo Album for West Des Moines Fire Department, IA Job 36203 February 18, 2022

In this report your chassis continued assembly, the three body modules continued initial assembly, the trailer continued assembly, and the tiller cab started assembly. In addition, the aerial device is staged with no photos. In your next report the tractor chassis may be staged, the trailer assembly may continue, the body modules and tiller cab may continue assembly, and the aerial device may remain staged.