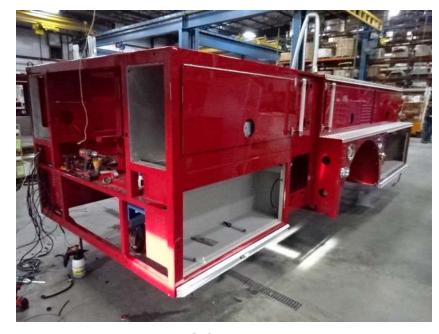

## Photo Album for West Des Moines Fire Department, IA Job 36203 February 18, 2022

In this report your chassis continued assembly, the three body modules continued initial assembly, the trailer continued assembly, and the tiller cab started assembly. In addition, the aerial device is staged with no photos. In your next report the tractor chassis may be staged, the trailer assembly may continue, the body modules and tiller cab may continue assembly, and the aerial device may remain staged.