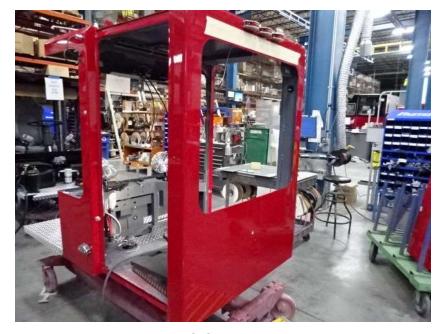

## Photo Album for West Des Moines Fire Department, IA Job 36203 February 18, 2022

In this report your chassis continued assembly, the three body modules continued initial assembly, the trailer continued assembly, and the tiller cab started assembly. In addition, the aerial device is staged with no photos. In your next report the tractor chassis may be staged, the trailer assembly may continue, the body modules and tiller cab may continue assembly, and the aerial device may remain staged.