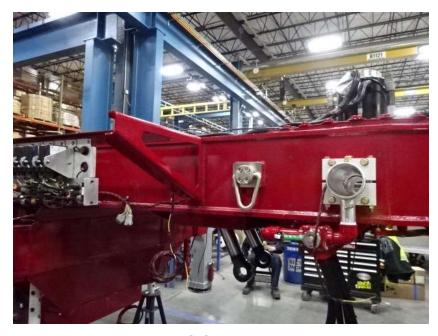

## Photo Album for West Des Moines Fire Department, IA Job 36203 February 18, 2022

In this report your chassis continued assembly, the three body modules continued initial assembly, the trailer continued assembly, and the tiller cab started assembly. In addition, the aerial device is staged with no photos. In your next report the tractor chassis may be staged, the trailer assembly may continue, the body modules and tiller cab may continue assembly, and the aerial device may remain staged.