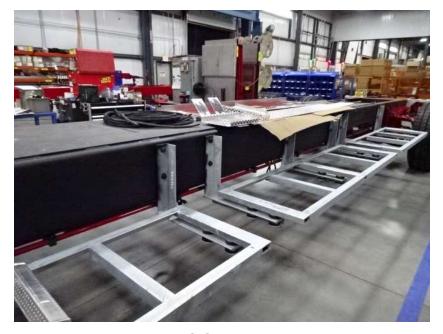

## Photo Album for West Des Moines Fire Department, IA Job 36203 February 18, 2022

In this report your chassis continued assembly, the three body modules continued initial assembly, the trailer continued assembly, and the tiller cab started assembly. In addition, the aerial device is staged with no photos. In your next report the tractor chassis may be staged, the trailer assembly may continue, the body modules and tiller cab may continue assembly, and the aerial device may remain staged.