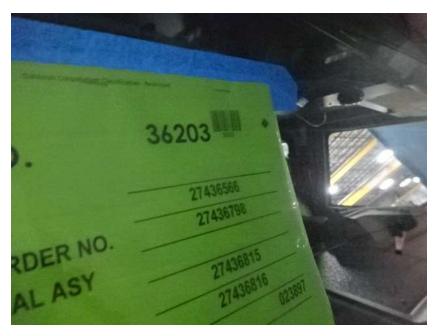

## Photo Album for West Des Moines Fire Department, IA Job 36203 February 18, 2022

In this report your chassis continued assembly, the three body modules continued initial assembly, the trailer continued assembly, and the tiller cab started assembly. In addition, the aerial device is staged with no photos. In your next report the tractor chassis may be staged, the trailer assembly may continue, the body modules and tiller cab may continue assembly, and the aerial device may remain staged.