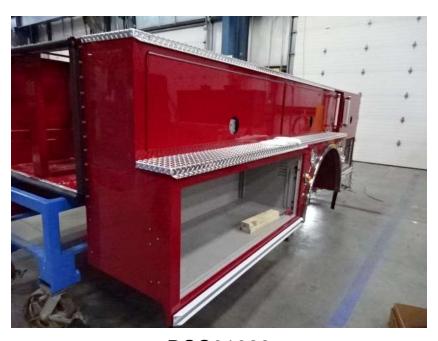

## Photo Album for West Des Moines Fire Department, IA Job 36203 February 18, 2022

In this report your chassis continued assembly, the three body modules continued initial assembly, the trailer continued assembly, and the tiller cab started assembly. In addition, the aerial device is staged with no photos. In your next report the tractor chassis may be staged, the trailer assembly may continue, the body modules and tiller cab may continue assembly, and the aerial device may remain staged.