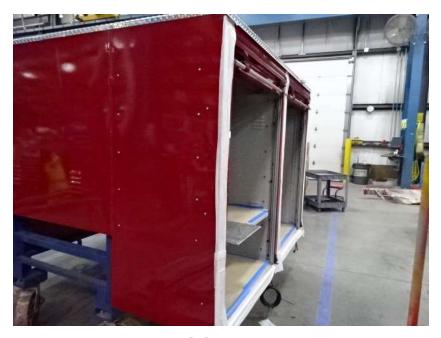

## Photo Album for West Des Moines Fire Department, IA Job 36203 February 18, 2022

In this report your chassis continued assembly, the three body modules continued initial assembly, the trailer continued assembly, and the tiller cab started assembly. In addition, the aerial device is staged with no photos. In your next report the tractor chassis may be staged, the trailer assembly may continue, the body modules and tiller cab may continue assembly, and the aerial device may remain staged.