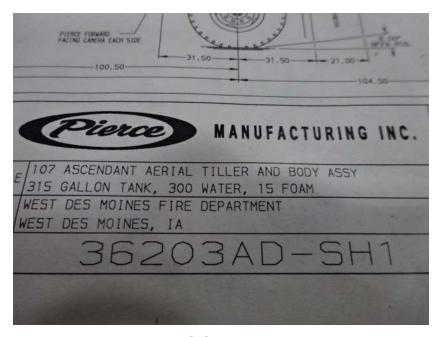

## Photo Album for West Des Moines Fire Department, IA Job 36203 February 18, 2022

In this report your chassis continued assembly, the three body modules continued initial assembly, the trailer continued assembly, and the tiller cab started assembly. In addition, the aerial device is staged with no photos. In your next report the tractor chassis may be staged, the trailer assembly may continue, the body modules and tiller cab may continue assembly, and the aerial device may remain staged.