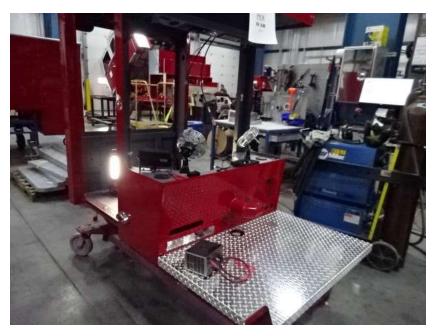

## Photo Album for West Des Moines Fire Department, IA Job 36203 February 18, 2022

In this report your chassis continued assembly, the three body modules continued initial assembly, the trailer continued assembly, and the tiller cab started assembly. In addition, the aerial device is staged with no photos. In your next report the tractor chassis may be staged, the trailer assembly may continue, the body modules and tiller cab may continue assembly, and the aerial device may remain staged.