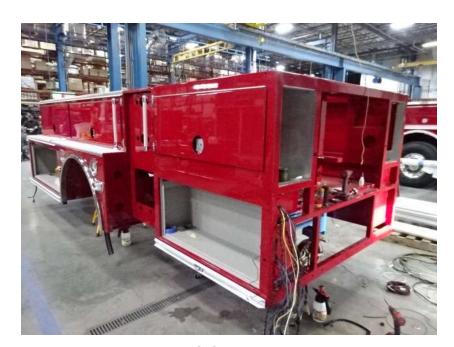

## Photo Album for West Des Moines Fire Department, IA Job 36203 February 18, 2022

In this report your chassis continued assembly, the three body modules continued initial assembly, the trailer continued assembly, and the tiller cab started assembly. In addition, the aerial device is staged with no photos. In your next report the tractor chassis may be staged, the trailer assembly may continue, the body modules and tiller cab may continue assembly, and the aerial device may remain staged.