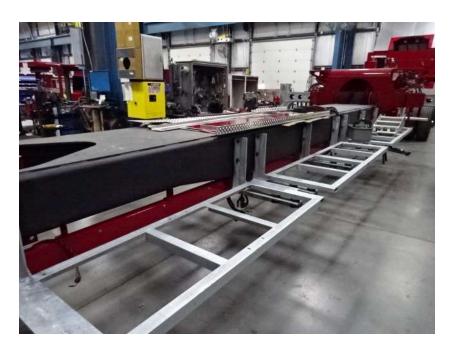

## Photo Album for West Des Moines Fire Department, IA Job 36203 February 18, 2022

In this report your chassis continued assembly, the three body modules continued initial assembly, the trailer continued assembly, and the tiller cab started assembly. In addition, the aerial device is staged with no photos. In your next report the tractor chassis may be staged, the trailer assembly may continue, the body modules and tiller cab may continue assembly, and the aerial device may remain staged.