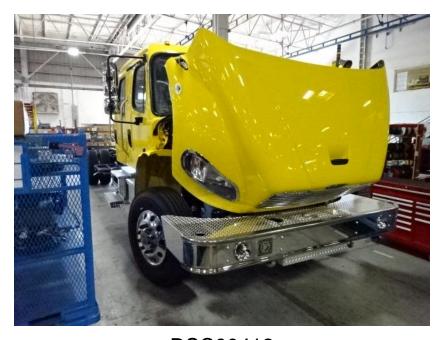

Photo Album for Clermont, IA Job # 36175 W/O # 27418179 February 12, 2022

This week the chassis began preparations for fire service and the pump house began final pump assembly. The body began to receive trim and wiring harnesses. Next week the pump house could be mounted and may be the body.

DSC00406

DSC00408 © 2005-2022 Fire & Safety Consulting, LLC Neenah, Wisconsin 54956

DSC00410

DSC00412 © 2005-2022 Fire & Safety Consulting, LLC Neenah, Wisconsin 54956

DSC00451

DSC00453 © 2005-2022 Fire & Safety Consulting, LLC Neenah, Wisconsin 54956