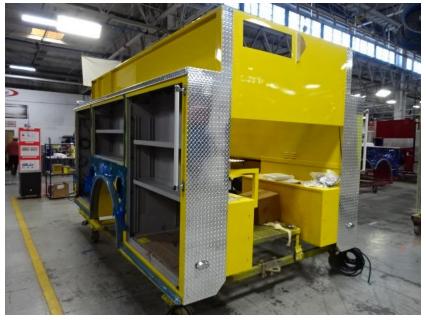

Photo Album for Clermont, IA Job # 36175 W/O # 27418179 February 12, 2022

This week the chassis began preparations for fire service and the pump house began final pump assembly. The body began to receive trim and wiring harnesses. Next week the pump house could be mounted and may be the body.