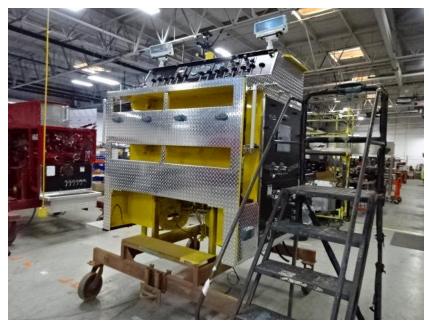

Photo Album for Clermont, IA Job # 36175 W/O # 27418179 February 12, 2022

This week the chassis began preparations for fire service and the pump house began final pump assembly. The body began to receive trim and wiring harnesses. Next week the pump house could be mounted and may be the body.

DSC00406

DSC00408 © 2005-2022 Fire & Safety Consulting, LLC Neenah, Wisconsin 54956

DSC00410

DSC00412 © 2005-2022 Fire & Safety Consulting, LLC Neenah, Wisconsin 54956

DSC00451

DSC00453 © 2005-2022 Fire & Safety Consulting, LLC Neenah, Wisconsin 54956