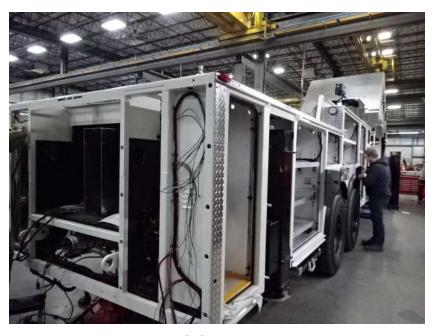

## Photo Album for Ames, IA Job 36258 February 04, 2022

In this report your body was installed on the chassis followed by the start of final assembly while aerial device remained staged. In your next report the apparatus may continue final inspection and the aerial device may begin assembly.



DSC01051



DSC01053



DSC01052



DSC01054





DSC01055



DSC01057



DSC01056



DSC01058





DSC01059



DSC01061



DSC01060



DSC01062





DSC01063



DSC01065



DSC01064



DSC01066





DSC01067



DSC01069



DSC01068



DSC01070





DSC01071



DSC01073



DSC01072



DSC01074





DSC01075



DSC01077



DSC01076



DSC01078





DSC01079



DSC01081



DSC01080



DSC01082











DSC00157





http://reliantfire.com/



An Oshkosh Corporation Company