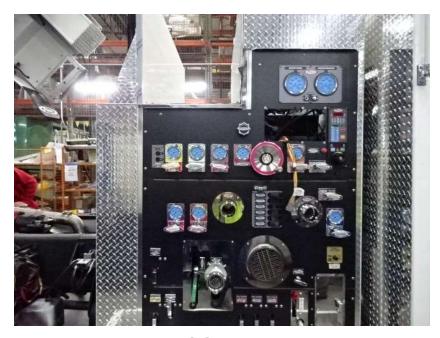

## Photo Album for Ames, IA Job 36258 February 04, 2022

In this report your body was installed on the chassis followed by the start of final assembly while aerial device remained staged. In your next report the apparatus may continue final inspection and the aerial device may begin assembly.