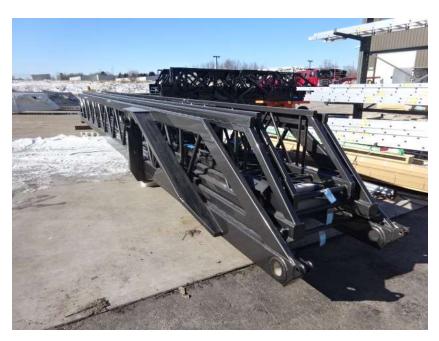

## Photo Album for Ames, IA Job 36258 February 04, 2022

In this report your body was installed on the chassis followed by the start of final assembly while aerial device remained staged. In your next report the apparatus may continue final inspection and the aerial device may begin assembly.