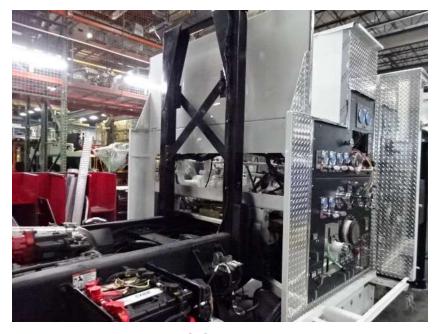

## Photo Album for Ames, IA Job 36258 February 04, 2022

In this report your body was installed on the chassis followed by the start of final assembly while aerial device remained staged. In your next report the apparatus may continue final inspection and the aerial device may begin assembly.