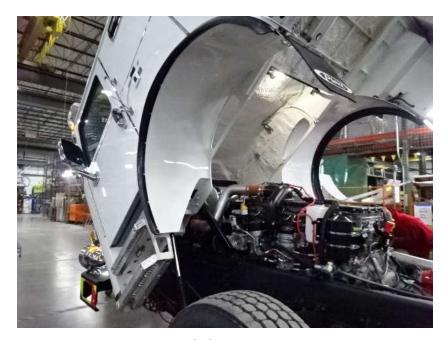

## Photo Album for Ames, IA Job 36258 February 04, 2022

In this report your body was installed on the chassis followed by the start of final assembly while aerial device remained staged. In your next report the apparatus may continue final inspection and the aerial device may begin assembly.