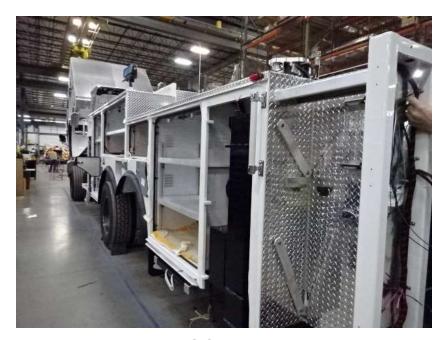

## Photo Album for Ames, IA Job 36258 February 04, 2022

In this report your body was installed on the chassis followed by the start of final assembly while aerial device remained staged. In your next report the apparatus may continue final inspection and the aerial device may begin assembly.



DSC01051



DSC01053



DSC01052



DSC01054





DSC01055



DSC01057



DSC01056



DSC01058





DSC01059



DSC01061



DSC01060



DSC01062





DSC01063



DSC01065



DSC01064



DSC01066





DSC01067



DSC01069



DSC01068



DSC01070





DSC01071



DSC01073



DSC01072



DSC01074





DSC01075



DSC01077



DSC01076



DSC01078





DSC01079



DSC01081



DSC01080



DSC01082











DSC00157





http://reliantfire.com/



An Oshkosh Corporation Company