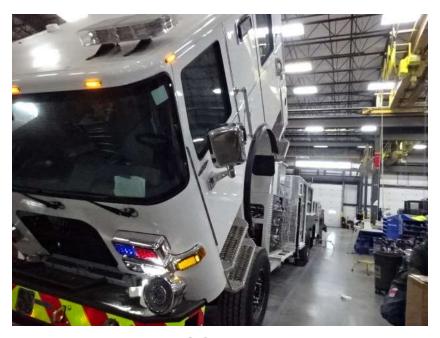

## Photo Album for Ames, IA Job 36258 February 04, 2022

In this report your body was installed on the chassis followed by the start of final assembly while aerial device remained staged. In your next report the apparatus may continue final inspection and the aerial device may begin assembly.