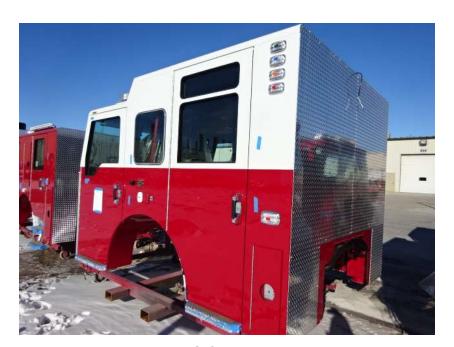

## Photo Album for West Des Moines Fire Department, IA Job 36203 January 21, 2022

In this report your tractor cab is staged, the pump house started the assembly process, two of the three body modules completed fabrication with one not available, the tiller cab is staged, the aerial device sections are staged, and the trailer is not available for photos. In your next report the tractor cab may remain staged, the pump house may continue assembly, the two body modules may continue in paint, the third module may be available again along with the trailer for photos while the tiller cab, and aerial device may be staged.