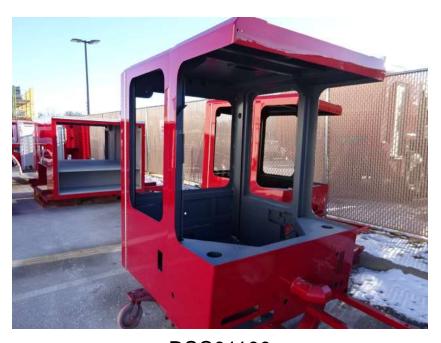

## Photo Album for West Des Moines Fire Department, IA Job 36203 January 21, 2022

In this report your tractor cab is staged, the pump house started the assembly process, two of the three body modules completed fabrication with one not available, the tiller cab is staged, the aerial device sections are staged, and the trailer is not available for photos. In your next report the tractor cab may remain staged, the pump house may continue assembly, the two body modules may continue in paint, the third module may be available again along with the trailer for photos while the tiller cab, and aerial device may be staged.