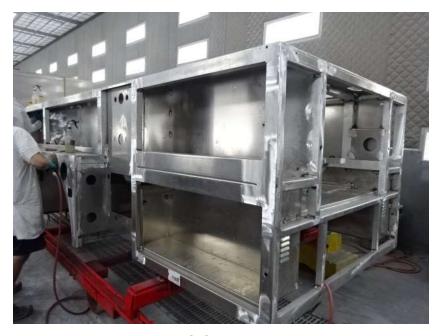

## Photo Album for West Des Moines Fire Department, IA Job 36203 January 21, 2022

In this report your tractor cab is staged, the pump house started the assembly process, two of the three body modules completed fabrication with one not available, the tiller cab is staged, the aerial device sections are staged, and the trailer is not available for photos. In your next report the tractor cab may remain staged, the pump house may continue assembly, the two body modules may continue in paint, the third module may be available again along with the trailer for photos while the tiller cab, and aerial device may be staged.