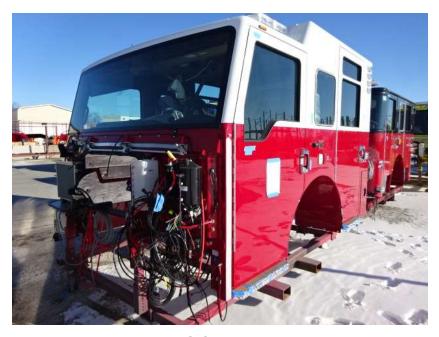

## Photo Album for West Des Moines Fire Department, IA Job 36203 January 21, 2022

In this report your tractor cab is staged, the pump house started the assembly process, two of the three body modules completed fabrication with one not available, the tiller cab is staged, the aerial device sections are staged, and the trailer is not available for photos. In your next report the tractor cab may remain staged, the pump house may continue assembly, the two body modules may continue in paint, the third module may be available again along with the trailer for photos while the tiller cab, and aerial device may be staged.