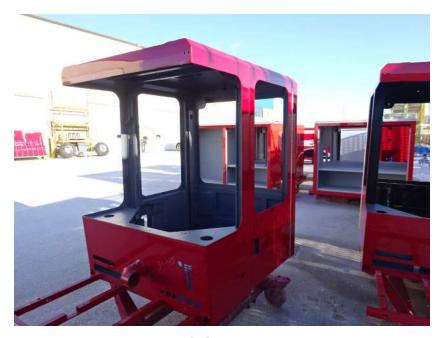

## Photo Album for West Des Moines Fire Department, IA Job 36203 January 21, 2022

In this report your tractor cab is staged, the pump house started the assembly process, two of the three body modules completed fabrication with one not available, the tiller cab is staged, the aerial device sections are staged, and the trailer is not available for photos. In your next report the tractor cab may remain staged, the pump house may continue assembly, the two body modules may continue in paint, the third module may be available again along with the trailer for photos while the tiller cab, and aerial device may be staged.