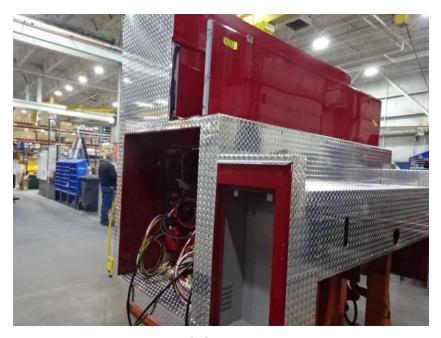

## Photo Album for West Des Moines Fire Department, IA Job 36203 January 21, 2022

In this report your tractor cab is staged, the pump house started the assembly process, two of the three body modules completed fabrication with one not available, the tiller cab is staged, the aerial device sections are staged, and the trailer is not available for photos. In your next report the tractor cab may remain staged, the pump house may continue assembly, the two body modules may continue in paint, the third module may be available again along with the trailer for photos while the tiller cab, and aerial device may be staged.