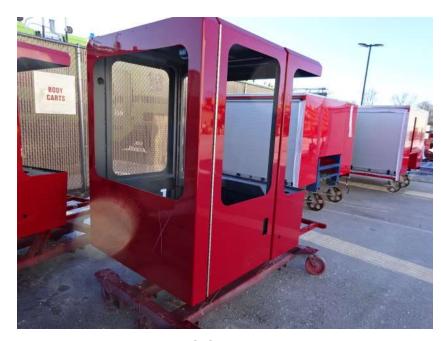

## Photo Album for West Des Moines Fire Department, IA Job 36203 January 21, 2022

In this report your tractor cab is staged, the pump house started the assembly process, two of the three body modules completed fabrication with one not available, the tiller cab is staged, the aerial device sections are staged, and the trailer is not available for photos. In your next report the tractor cab may remain staged, the pump house may continue assembly, the two body modules may continue in paint, the third module may be available again along with the trailer for photos while the tiller cab, and aerial device may be staged.