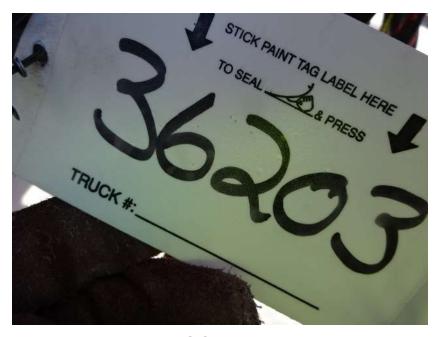

## Photo Album for West Des Moines Fire Department, IA Job 36203 January 21, 2022

In this report your tractor cab is staged, the pump house started the assembly process, two of the three body modules completed fabrication with one not available, the tiller cab is staged, the aerial device sections are staged, and the trailer is not available for photos. In your next report the tractor cab may remain staged, the pump house may continue assembly, the two body modules may continue in paint, the third module may be available again along with the trailer for photos while the tiller cab, and aerial device may be staged.