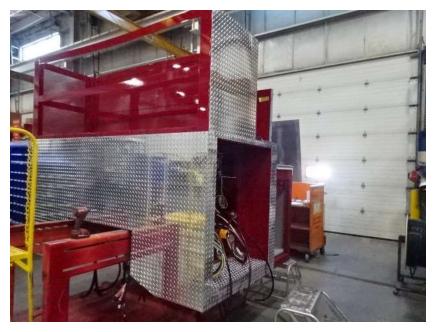

## Photo Album for West Des Moines Fire Department, IA Job 36203 January 21, 2022

In this report your tractor cab is staged, the pump house started the assembly process, two of the three body modules completed fabrication with one not available, the tiller cab is staged, the aerial device sections are staged, and the trailer is not available for photos. In your next report the tractor cab may remain staged, the pump house may continue assembly, the two body modules may continue in paint, the third module may be available again along with the trailer for photos while the tiller cab, and aerial device may be staged.