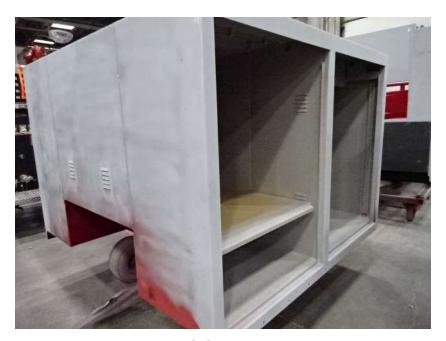

## Photo Album for West Des Moines Fire Department, IA Job 36203 January 21, 2022

In this report your tractor cab is staged, the pump house started the assembly process, two of the three body modules completed fabrication with one not available, the tiller cab is staged, the aerial device sections are staged, and the trailer is not available for photos. In your next report the tractor cab may remain staged, the pump house may continue assembly, the two body modules may continue in paint, the third module may be available again along with the trailer for photos while the tiller cab, and aerial device may be staged.