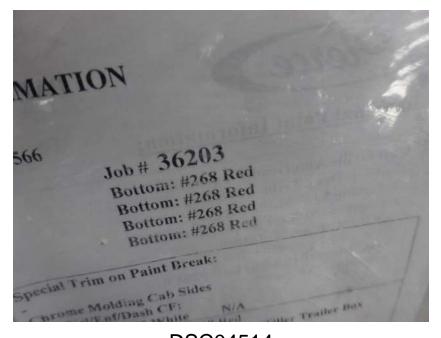

oines Fire Department, IA Job 36203 January 21, 2022

In this report your tractor cab is staged, the pump house started the assembly process, two of the three body modules completed fabrication with one not available, the tiller cab is staged, the aerial device sections are staged, and the trailer is not available for photos. In your next report the tractor cab may remain staged, the pump house may continue assembly, the two body modules may continue in paint, the third module may be available again along with the trailer for photos while the tiller cab, and aerial device may be staged.



DSC04655



DSC04657



DSC04656



DSC04658





DSC04659



DSC00094



DSC00093



DSC00095





DSC00096



DSC04504

Find us on Facebook



DSC00097



DSC04505



DSC04506



DSC04508



DSC04507



DSC04514





DSC04515



DSC04517



DSC04516



DSC04518





DSC01096



DSC01098



DSC01097



DSC01099





DSC01100



DSC00087



DSC00086





http://reliantfire.com/



An Oshkosh Corporation Company