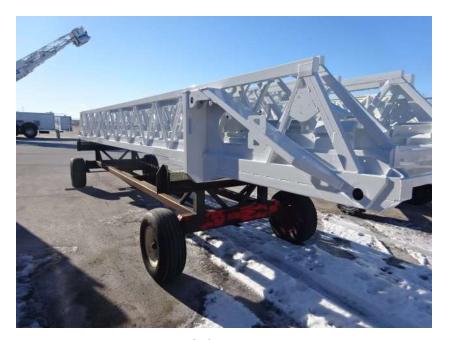

## Photo Album for West Des Moines Fire Department, IA Job 36203 January 21, 2022

In this report your tractor cab is staged, the pump house started the assembly process, two of the three body modules completed fabrication with one not available, the tiller cab is staged, the aerial device sections are staged, and the trailer is not available for photos. In your next report the tractor cab may remain staged, the pump house may continue assembly, the two body modules may continue in paint, the third module may be available again along with the trailer for photos while the tiller cab, and aerial device may be staged.