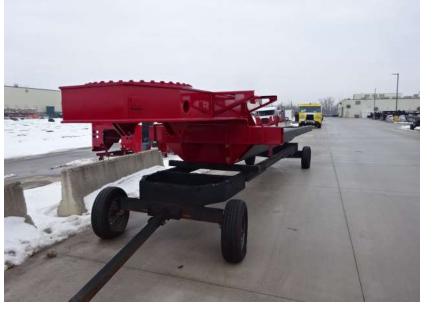

## Photo Album for West Des Moines Fire Department, IA Job 36203 January 14, 2022

In this report your tractor cab completed assembly, the pump house is being painted, the body modules started fabrication, the trailer and tiller cab are staged, and the aerial device sections have arrived. In your next report the tractor cab may be staged, the pump house may continue in paint, body module fabrication may continue, and the trailer, tiller cab, and aerial device may be staged.