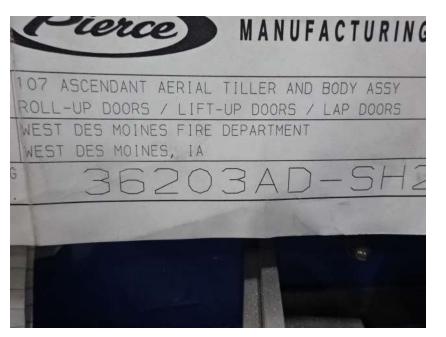

## Photo Album for West Des Moines Fire Department, IA Job 36203 January 14, 2022

In this report your tractor cab completed assembly, the pump house is being painted, the body modules started fabrication, the trailer and tiller cab are staged, and the aerial device sections have arrived. In your next report the tractor cab may be staged, the pump house may continue in paint, body module fabrication may continue, and the trailer, tiller cab, and aerial device may be staged.