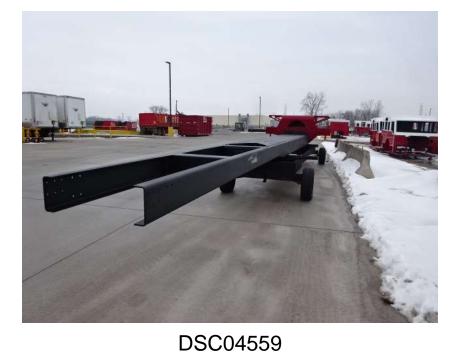

## Photo Album for West Des Moines Fire Department, IA Job 36203 January 14, 2022

In this report your tractor cab completed assembly, the pump house is being painted, the body modules started fabrication, the trailer and tiller cab are staged, and the aerial device sections have arrived. In your next report the tractor cab may be staged, the pump house may continue in paint, body module fabrication may continue, and the trailer, tiller cab, and aerial device may be staged.