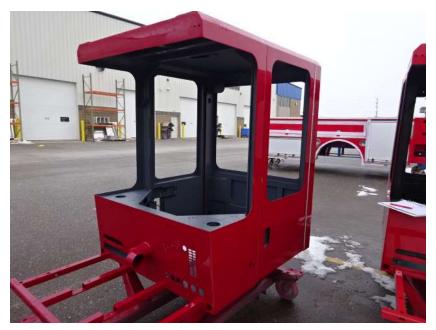

## Photo Album for West Des Moines Fire Department, IA Job 36203 January 14, 2022

In this report your tractor cab completed assembly, the pump house is being painted, the body modules started fabrication, the trailer and tiller cab are staged, and the aerial device sections have arrived. In your next report the tractor cab may be staged, the pump house may continue in paint, body module fabrication may continue, and the trailer, tiller cab, and aerial device may be staged.