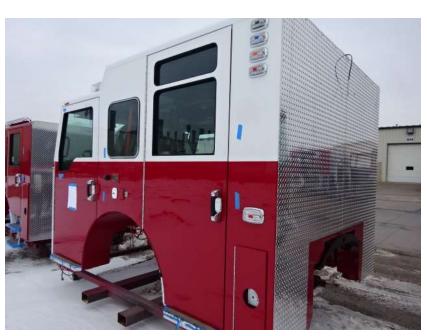

## Photo Album for West Des Moines Fire Department, IA Job 36203 January 14, 2022

In this report your tractor cab completed assembly, the pump house is being painted, the body modules started fabrication, the trailer and tiller cab are staged, and the aerial device sections have arrived. In your next report the tractor cab may be staged, the pump house may continue in paint, body module fabrication may continue, and the trailer, tiller cab, and aerial device may be staged.