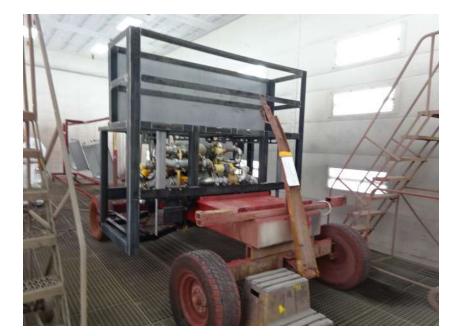

## Photo Album for West Des Moines Fire Department, IA Job 36203 January 14, 2022

In this report your tractor cab completed assembly, the pump house is being painted, the body modules started fabrication, the trailer and tiller cab are staged, and the aerial device sections have arrived. In your next report the tractor cab may be staged, the pump house may continue in paint, body module fabrication may continue, and the trailer, tiller cab, and aerial device may be staged.