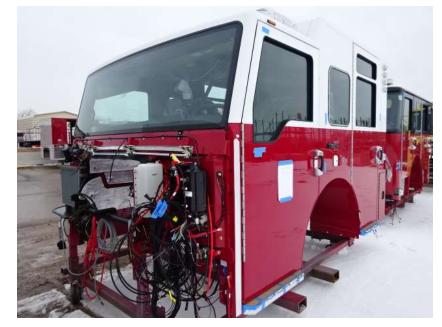

## Photo Album for West Des Moines Fire Department, IA Job 36203 January 14, 2022

In this report your tractor cab completed assembly, the pump house is being painted, the body modules started fabrication, the trailer and tiller cab are staged, and the aerial device sections have arrived. In your next report the tractor cab may be staged, the pump house may continue in paint, body module fabrication may continue, and the trailer, tiller cab, and aerial device may be staged.