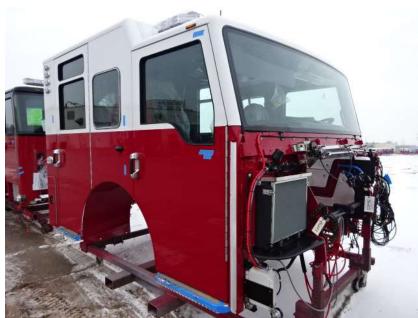

## Photo Album for West Des Moines Fire Department, IA Job 36203 January 14, 2022

In this report your tractor cab completed assembly, the pump house is being painted, the body modules started fabrication, the trailer and tiller cab are staged, and the aerial device sections have arrived. In your next report the tractor cab may be staged, the pump house may continue in paint, body module fabrication may continue, and the trailer, tiller cab, and aerial device may be staged.