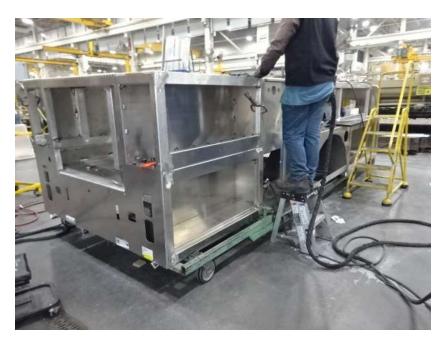

## Photo Album for West Des Moines Fire Department, IA Job 36203 January 14, 2022

In this report your tractor cab completed assembly, the pump house is being painted, the body modules started fabrication, the trailer and tiller cab are staged, and the aerial device sections have arrived. In your next report the tractor cab may be staged, the pump house may continue in paint, body module fabrication may continue, and the trailer, tiller cab, and aerial device may be staged.