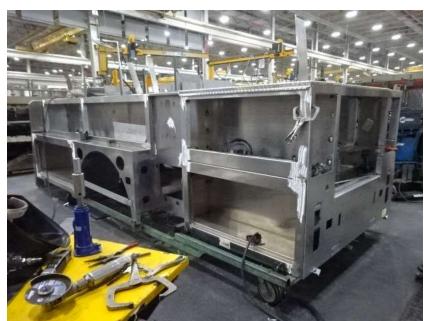

## Photo Album for West Des Moines Fire Department, IA Job 36203 January 14, 2022

In this report your tractor cab completed assembly, the pump house is being painted, the body modules started fabrication, the trailer and tiller cab are staged, and the aerial device sections have arrived. In your next report the tractor cab may be staged, the pump house may continue in paint, body module fabrication may continue, and the trailer, tiller cab, and aerial device may be staged.