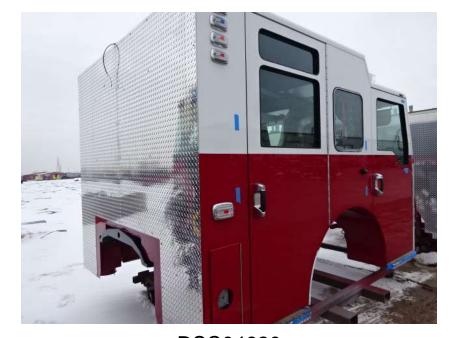

## Photo Album for West Des Moines Fire Department, IA Job 36203 January 14, 2022

In this report your tractor cab completed assembly, the pump house is being painted, the body modules started fabrication, the trailer and tiller cab are staged, and the aerial device sections have arrived. In your next report the tractor cab may be staged, the pump house may continue in paint, body module fabrication may continue, and the trailer, tiller cab, and aerial device may be staged.