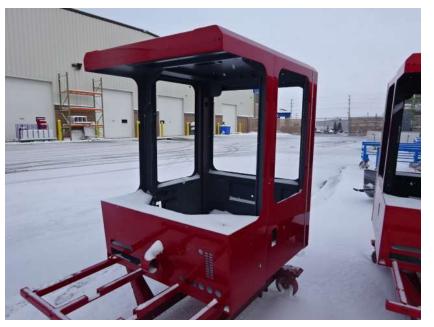

## Photo Album for West Des Moines Fire Department, IA Job 36203 January 07, 2022

In this report your tractor cab continued assembly while your tiller cab completed paint, the pump house build started, and the trailer is staged. In your next report the tractor cab may continue assembly while the tiller cab and trailer are staged, and the pump house continues to be built.