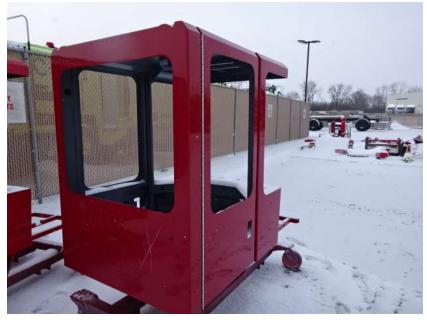

## Photo Album for West Des Moines Fire Department, IA Job 36203 January 07, 2022

In this report your tractor cab continued assembly while your tiller cab completed paint, the pump house build started, and the trailer is staged. In your next report the tractor cab may continue assembly while the tiller cab and trailer are staged, and the pump house continues to be built.