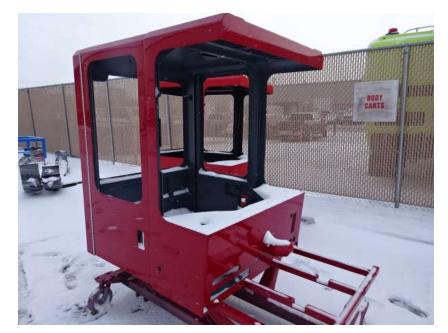

## Photo Album for West Des Moines Fire Department, IA Job 36203 January 07, 2022

In this report your tractor cab continued assembly while your tiller cab completed paint, the pump house build started, and the trailer is staged. In your next report the tractor cab may continue assembly while the tiller cab and trailer are staged, and the pump house continues to be built.