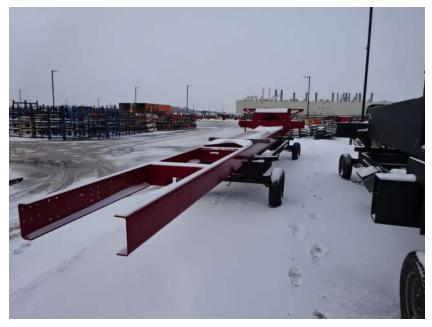

## Photo Album for West Des Moines Fire Department, IA Job 36203 January 07, 2022

In this report your tractor cab continued assembly while your tiller cab completed paint, the pump house build started, and the trailer is staged. In your next report the tractor cab may continue assembly while the tiller cab and trailer are staged, and the pump house continues to be built.