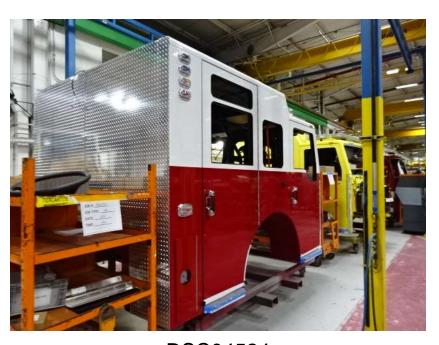

## Photo Album for West Des Moines Fire Department, IA Job 36203 January 07, 2022

In this report your tractor cab continued assembly while your tiller cab completed paint, the pump house build started, and the trailer is staged. In your next report the tractor cab may continue assembly while the tiller cab and trailer are staged, and the pump house continues to be built.

DSC04402

DSC01000

DSC01002 © 2005 - 2022 Fire & Safety Consulting, LLC Neenah, Wisconsin 54956

DSC01004

http://reliantfire.com/

An Oshkosh Corporation Company

©2005- 2022 Fire & Safety Consulting, LLC Neenah, Wisconsin 54956