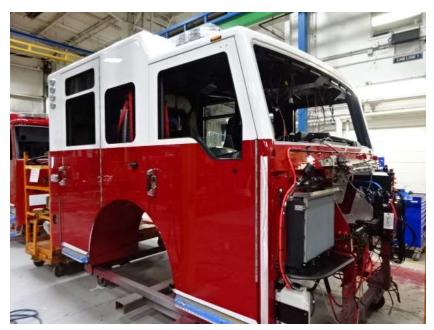

## Photo Album for West Des Moines Fire Department, IA Job 36203 January 07, 2022

In this report your tractor cab continued assembly while your tiller cab completed paint, the pump house build started, and the trailer is staged. In your next report the tractor cab may continue assembly while the tiller cab and trailer are staged, and the pump house continues to be built.