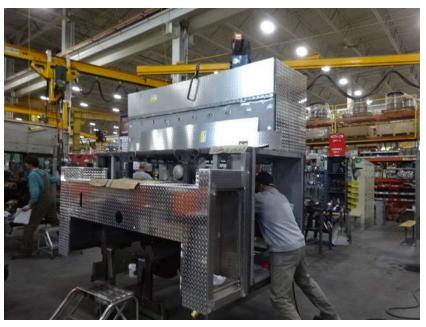

## Photo Album for West Des Moines Fire Department, IA Job 36203 January 07, 2022

In this report your tractor cab continued assembly while your tiller cab completed paint, the pump house build started, and the trailer is staged. In your next report the tractor cab may continue assembly while the tiller cab and trailer are staged, and the pump house continues to be built.