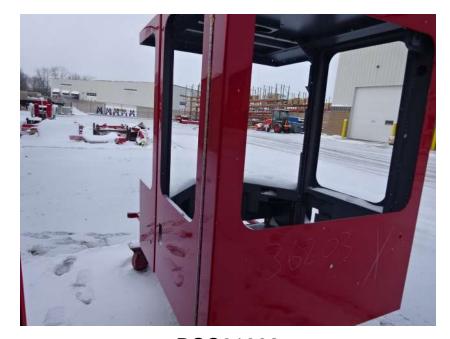

## Photo Album for West Des Moines Fire Department, IA Job 36203 January 07, 2022

In this report your tractor cab continued assembly while your tiller cab completed paint, the pump house build started, and the trailer is staged. In your next report the tractor cab may continue assembly while the tiller cab and trailer are staged, and the pump house continues to be built.