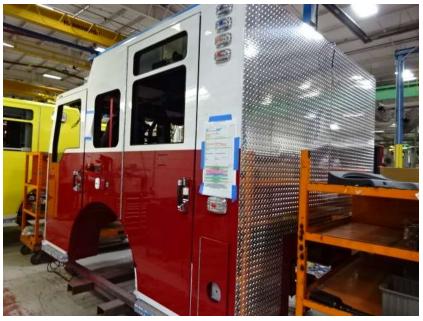

## Photo Album for West Des Moines Fire Department, IA Job 36203 January 07, 2022

In this report your tractor cab continued assembly while your tiller cab completed paint, the pump house build started, and the trailer is staged. In your next report the tractor cab may continue assembly while the tiller cab and trailer are staged, and the pump house continues to be built.

DSC04522

DSC04524 © 2005 - 2022 Fire & Safety Consulting, LLC Neenah, Wisconsin 54956

DSC00072

DSC00074 © 2005 - 2022 Fire & Safety Consulting, LLC Neenah, Wisconsin 54956

DSC00076

DSC04403 © 2005 - 2022 Fire & Safety Consulting, LLC Neenah, Wisconsin 54956