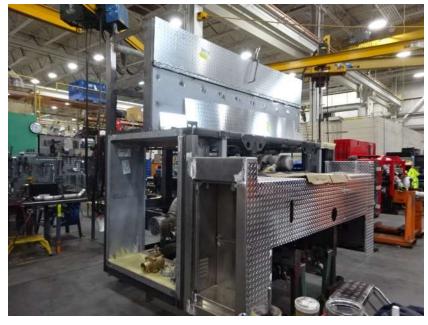

## Photo Album for West Des Moines Fire Department, IA Job 36203 January 07, 2022

In this report your tractor cab continued assembly while your tiller cab completed paint, the pump house build started, and the trailer is staged. In your next report the tractor cab may continue assembly while the tiller cab and trailer are staged, and the pump house continues to be built.