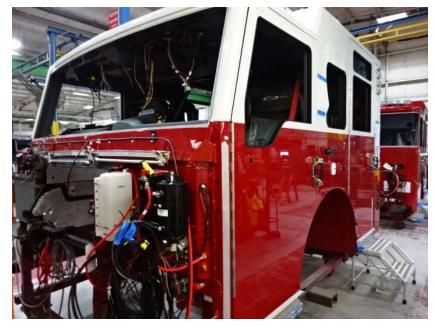

## Photo Album for West Des Moines Fire Department, IA Job 36203 January 07, 2022

In this report your tractor cab continued assembly while your tiller cab completed paint, the pump house build started, and the trailer is staged. In your next report the tractor cab may continue assembly while the tiller cab and trailer are staged, and the pump house continues to be built.

DSC04522

DSC04524 © 2005 - 2022 Fire & Safety Consulting, LLC Neenah, Wisconsin 54956

DSC00072

DSC00074 © 2005 - 2022 Fire & Safety Consulting, LLC Neenah, Wisconsin 54956

DSC00076

DSC04403 © 2005 - 2022 Fire & Safety Consulting, LLC Neenah, Wisconsin 54956