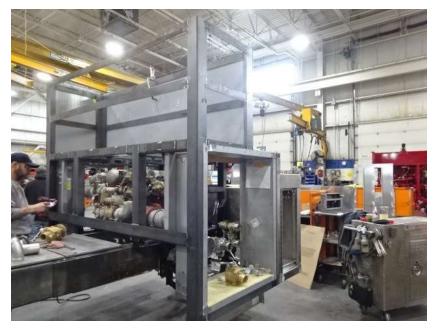

## Photo Album for West Des Moines Fire Department, IA Job 36203 January 07, 2022

In this report your tractor cab continued assembly while your tiller cab completed paint, the pump house build started, and the trailer is staged. In your next report the tractor cab may continue assembly while the tiller cab and trailer are staged, and the pump house continues to be built.