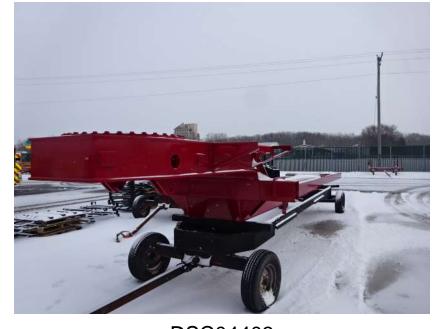

## Photo Album for West Des Moines Fire Department, IA Job 36203 January 07, 2022

In this report your tractor cab continued assembly while your tiller cab completed paint, the pump house build started, and the trailer is staged. In your next report the tractor cab may continue assembly while the tiller cab and trailer are staged, and the pump house continues to be built.