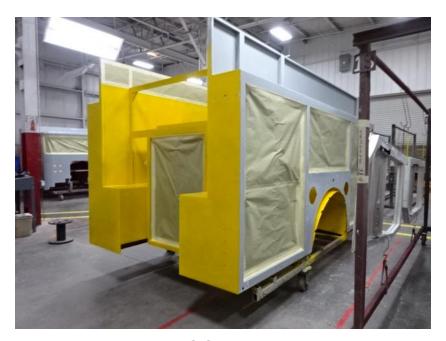

## Photo Album for Clermont, IA Job # 36175 W/O # 27418179 January 29, 2022

This week the chassis arrived and began the paint process, the pump house structure was joined with the fire pump and the body continued the paint process. Next week the chassis may finish with paint, and the pump house could begin the paint process. The body should finish with paint.

DSC00262

DSC00458

DSC00457

DSC00459

DSC00460

http://reliantfire.com/

**An Oshkosh Corporation Company** 