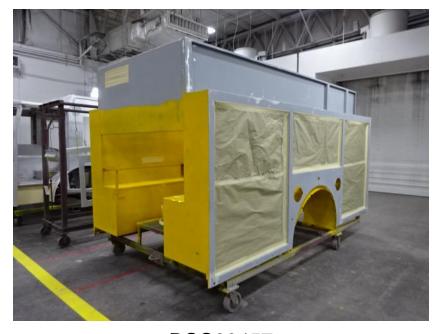

## Photo Album for Clermont, IA Job # 36175 W/O # 27418179 January 29, 2022

This week the chassis arrived and began the paint process, the pump house structure was joined with the fire pump and the body continued the paint process. Next week the chassis may finish with paint, and the pump house could begin the paint process. The body should finish with paint.

DSC00198

DSC00200

DSC00199

DSC00257

DSC00258

DSC00260

DSC00259

DSC00261