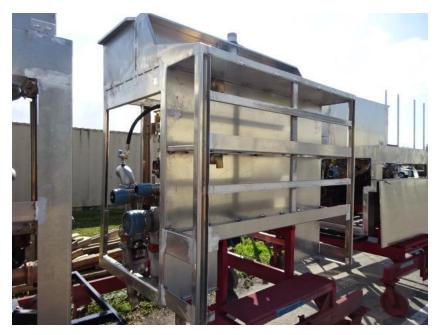

## Photo Album for Clermont, IA Job # 36175 W/O # 27418179 January 29, 2022

This week the chassis arrived and began the paint process, the pump house structure was joined with the fire pump and the body continued the paint process. Next week the chassis may finish with paint, and the pump house could begin the paint process. The body should finish with paint.

DSC00190

DSC00192

DSC00191

DSC00193

DSC00194

DSC00196

DSC00195

DSC00197