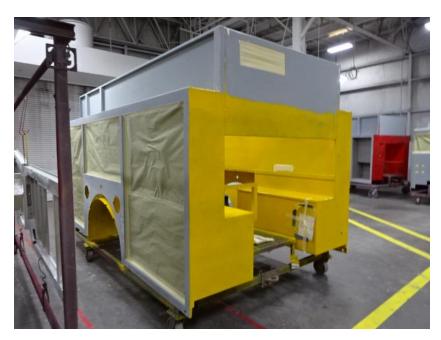

## Photo Album for Clermont, IA Job # 36175 W/O # 27418179 January 29, 2022

This week the chassis arrived and began the paint process, the pump house structure was joined with the fire pump and the body continued the paint process. Next week the chassis may finish with paint, and the pump house could begin the paint process. The body should finish with paint.