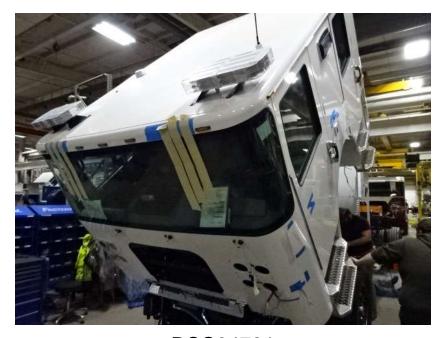

## Photo Album for Ames, IA Job 36258 January 21, 2022

In this report your cab and pump house were merged with the chassis, and the body and aerial device are staged. In addition, the torque box has begun assembly. In your next report the chassis may continue assembly followed by installation of the torque box while the body may begin initial assembly and the aerial device remains staged.