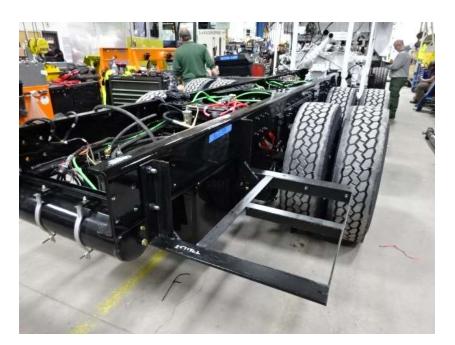

## Photo Album for Ames, IA Job 36258 January 21, 2022

In this report your cab and pump house were merged with the chassis, and the body and aerial device are staged. In addition, the torque box has begun assembly. In your next report the chassis may continue assembly followed by installation of the torque box while the body may begin initial assembly and the aerial device remains staged.