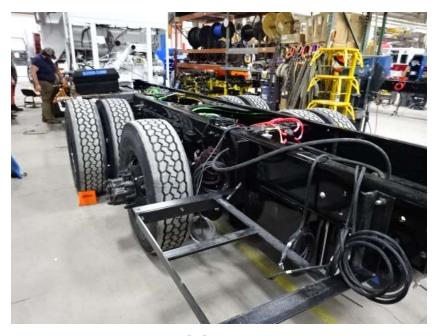

## Photo Album for Ames, IA Job 36258 January 21, 2022

In this report your cab and pump house were merged with the chassis, and the body and aerial device are staged. In addition, the torque box has begun assembly. In your next report the chassis may continue assembly followed by installation of the torque box while the body may begin initial assembly and the aerial device remains staged.