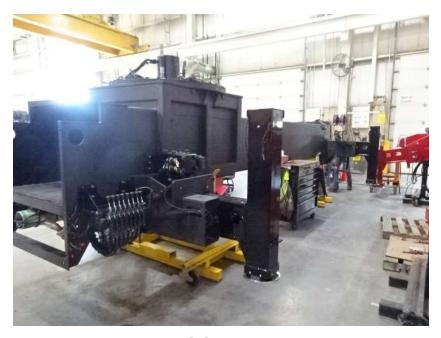

## Photo Album for Ames, IA Job 36258 January 21, 2022

In this report your cab and pump house were merged with the chassis, and the body and aerial device are staged. In addition, the torque box has begun assembly. In your next report the chassis may continue assembly followed by installation of the torque box while the body may begin initial assembly and the aerial device remains staged.