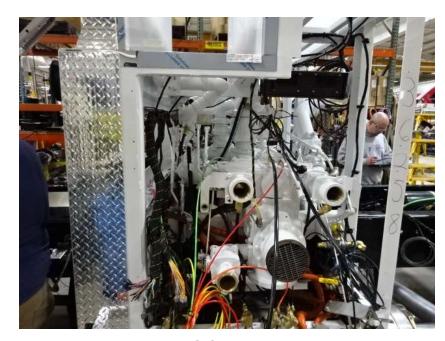

## Photo Album for Ames, IA Job 36258 January 21, 2022

In this report your cab and pump house were merged with the chassis, and the body and aerial device are staged. In addition, the torque box has begun assembly. In your next report the chassis may continue assembly followed by installation of the torque box while the body may begin initial assembly and the aerial device remains staged.