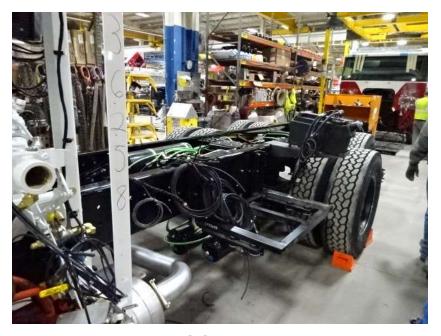

## Photo Album for Ames, IA Job 36258 January 21, 2022

In this report your cab and pump house were merged with the chassis, and the body and aerial device are staged. In addition, the torque box has begun assembly. In your next report the chassis may continue assembly followed by installation of the torque box while the body may begin initial assembly and the aerial device remains staged.