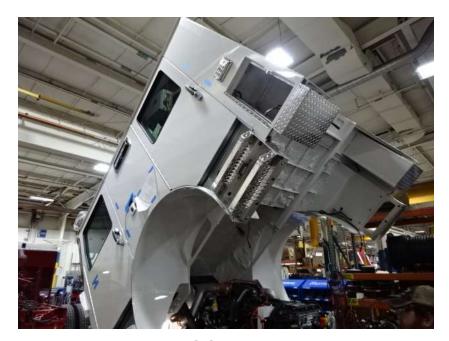

## Photo Album for Ames, IA Job 36258 January 21, 2022

In this report your cab and pump house were merged with the chassis, and the body and aerial device are staged. In addition, the torque box has begun assembly. In your next report the chassis may continue assembly followed by installation of the torque box while the body may begin initial assembly and the aerial device remains staged.