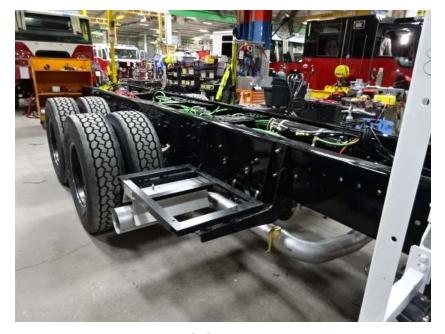

## Photo Album for Ames, IA Job 36258 January 21, 2022

In this report your cab and pump house were merged with the chassis, and the body and aerial device are staged. In addition, the torque box has begun assembly. In your next report the chassis may continue assembly followed by installation of the torque box while the body may begin initial assembly and the aerial device remains staged.