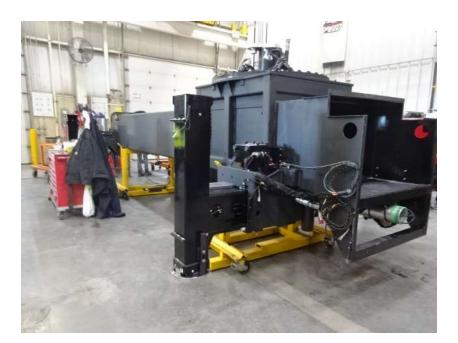

## Photo Album for Ames, IA Job 36258 January 21, 2022

In this report your cab and pump house were merged with the chassis, and the body and aerial device are staged. In addition, the torque box has begun assembly. In your next report the chassis may continue assembly followed by installation of the torque box while the body may begin initial assembly and the aerial device remains staged.