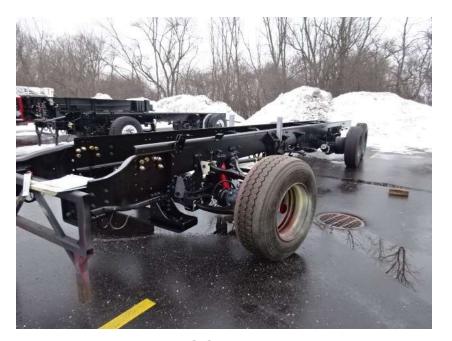

## Photo Album for Ames, IA Job 36258 January 14, 2022

In this report your cab is staged, the frame build continued, the pump house completed paint, and the body is staged for initial assembly. In your next report the cab may be staged while the frame build continues, the pump house may begin assembly, and the body is staged.