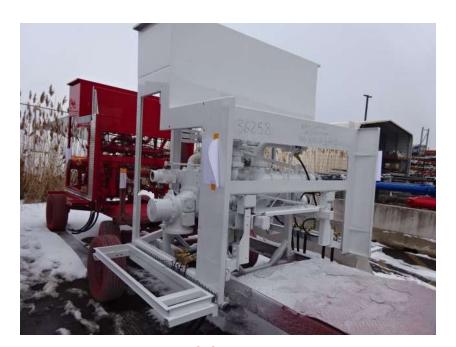

## Photo Album for Ames, IA Job 36258 January 14, 2022

In this report your cab is staged, the frame build continued, the pump house completed paint, and the body is staged for initial assembly. In your next report the cab may be staged while the frame build continues, the pump house may begin assembly, and the body is staged.