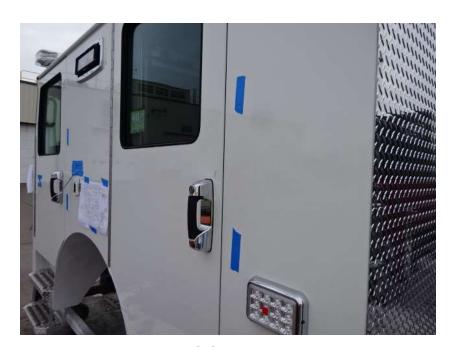

## Photo Album for Ames, IA Job 36258 January 14, 2022

In this report your cab is staged, the frame build continued, the pump house completed paint, and the body is staged for initial assembly. In your next report the cab may be staged while the frame build continues, the pump house may begin assembly, and the body is staged.