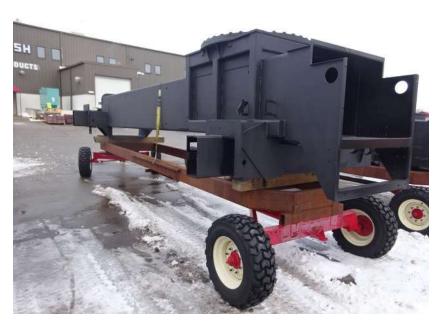

## Photo Album for Ames, IA Job 36258 January 14, 2022

In this report your cab is staged, the frame build continued, the pump house completed paint, and the body is staged for initial assembly. In your next report the cab may be staged while the frame build continues, the pump house may begin assembly, and the body is staged.