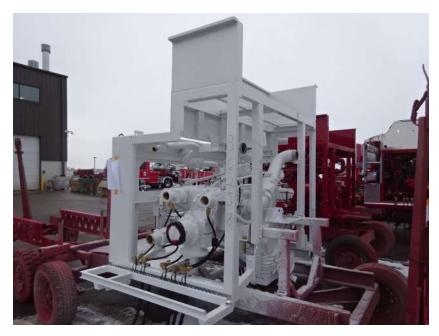

## Photo Album for Ames, IA Job 36258 January 14, 2022

In this report your cab is staged, the frame build continued, the pump house completed paint, and the body is staged for initial assembly. In your next report the cab may be staged while the frame build continues, the pump house may begin assembly, and the body is staged.