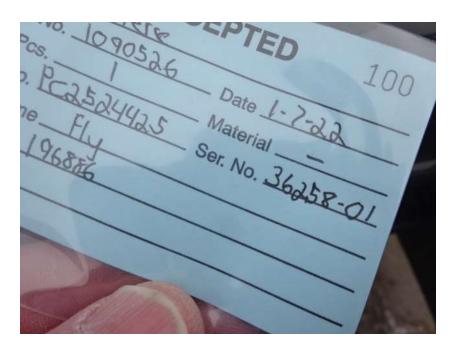

## Photo Album for Ames, IA Job 36258 January 14, 2022

In this report your cab is staged, the frame build continued, the pump house completed paint, and the body is staged for initial assembly. In your next report the cab may be staged while the frame build continues, the pump house may begin assembly, and the body is staged.