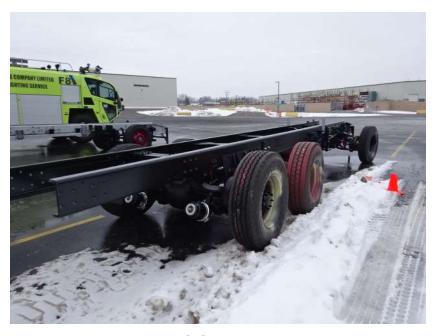

## Photo Album for Ames, IA Job 36258 January 14, 2022

In this report your cab is staged, the frame build continued, the pump house completed paint, and the body is staged for initial assembly. In your next report the cab may be staged while the frame build continues, the pump house may begin assembly, and the body is staged.