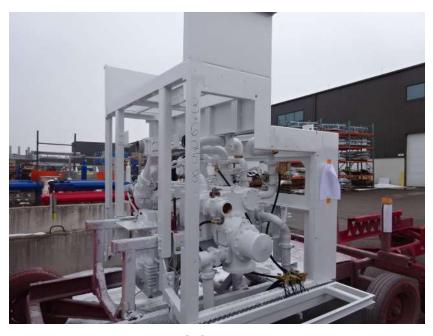

## Photo Album for Ames, IA Job 36258 January 14, 2022

In this report your cab is staged, the frame build continued, the pump house completed paint, and the body is staged for initial assembly. In your next report the cab may be staged while the frame build continues, the pump house may begin assembly, and the body is staged.