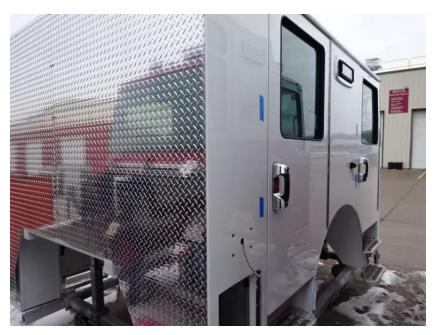

## Photo Album for Ames, IA Job 36258 January 14, 2022

In this report your cab is staged, the frame build continued, the pump house completed paint, and the body is staged for initial assembly. In your next report the cab may be staged while the frame build continues, the pump house may begin assembly, and the body is staged.