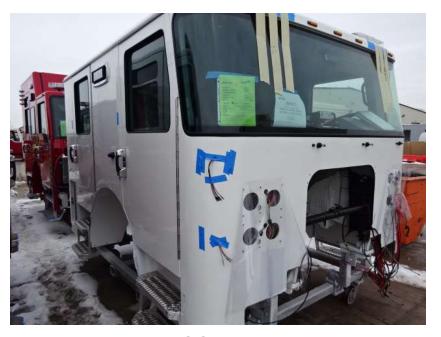

## Photo Album for Ames, IA Job 36258 January 14, 2022

In this report your cab is staged, the frame build continued, the pump house completed paint, and the body is staged for initial assembly. In your next report the cab may be staged while the frame build continues, the pump house may begin assembly, and the body is staged.