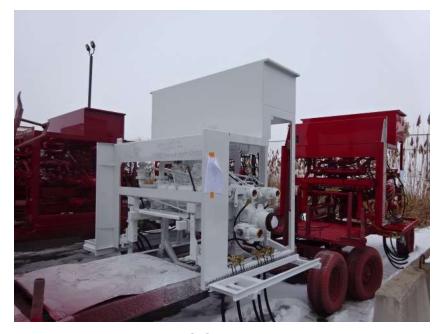

## Photo Album for Ames, IA Job 36258 January 14, 2022

In this report your cab is staged, the frame build continued, the pump house completed paint, and the body is staged for initial assembly. In your next report the cab may be staged while the frame build continues, the pump house may begin assembly, and the body is staged.