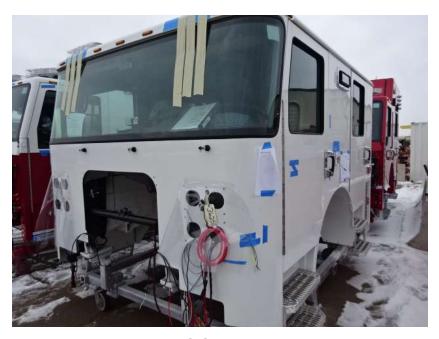

## Photo Album for Ames, IA Job 36258 January 14, 2022

In this report your cab is staged, the frame build continued, the pump house completed paint, and the body is staged for initial assembly. In your next report the cab may be staged while the frame build continues, the pump house may begin assembly, and the body is staged.