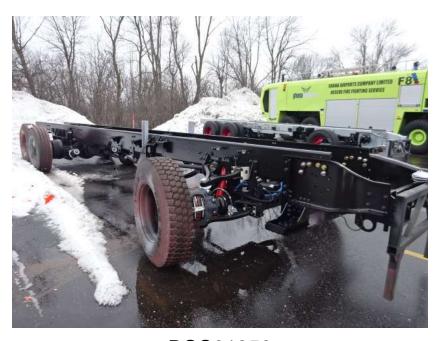

## Photo Album for Ames, IA Job 36258 January 14, 2022

In this report your cab is staged, the frame build continued, the pump house completed paint, and the body is staged for initial assembly. In your next report the cab may be staged while the frame build continues, the pump house may begin assembly, and the body is staged.