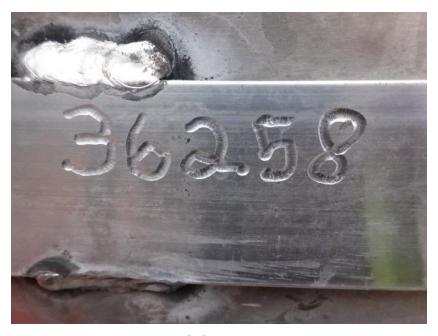

## Photo Album for Ames, IA Job 36258 December 17, 2021

In this report your cab started assembly while the torque box is staged, and the body started fabrication. In your next report the cab may begin initial assembly while the torque box is staged, and the body continues fabrication.