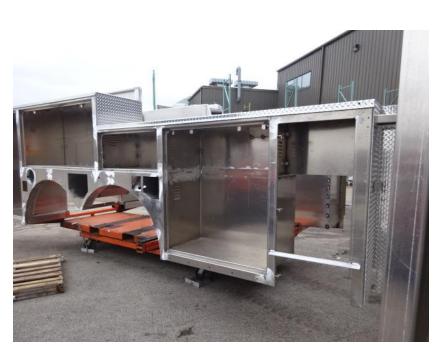

## Photo Album for Ames, IA Job 36258 December 17, 2021

In this report your cab started assembly while the torque box is staged, and the body started fabrication. In your next report the cab may begin initial assembly while the torque box is staged, and the body continues fabrication.