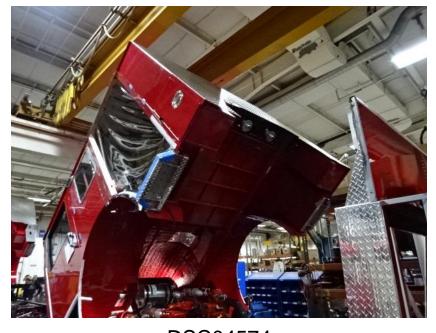

## Photo Album for Mineral Point Fire Department, WI Job 36161 November 19, 2021

In this report your cab and pump house were merged with the frame while the body completed paint, and the torque box is staged. In your next report, your chassis may continue assembly while the body may begin initial assembly, and the torque box is staged.