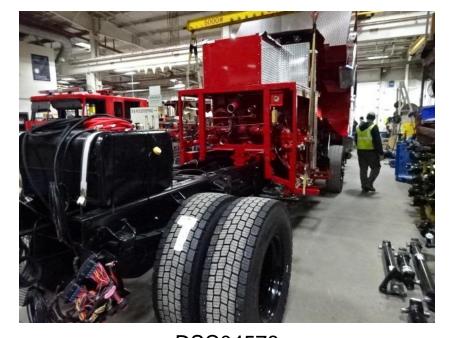

## Photo Album for Mineral Point Fire Department, WI Job 36161 November 19, 2021

In this report your cab and pump house were merged with the frame while the body completed paint, and the torque box is staged. In your next report, your chassis may continue assembly while the body may begin initial assembly, and the torque box is staged.

Due to Pierce Thanksgiving Holiday break, your next report is scheduled for week ending December 04, 2021.

DSC04574 © 2005 - 2021 Fire & Safety Consulting, LLC Neenah, Wisconsin 54956

DSC04573

<image>

DSC04576