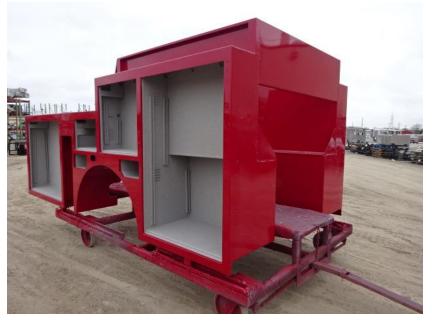

## Photo Album for Mineral Point Fire Department, WI Job 36161 November 19, 2021

In this report your cab and pump house were merged with the frame while the body completed paint, and the torque box is staged. In your next report, your chassis may continue assembly while the body may begin initial assembly, and the torque box is staged.