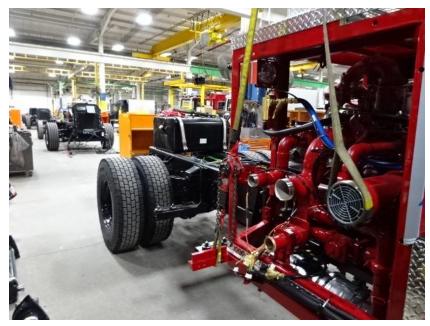

## Photo Album for Mineral Point Fire Department, WI Job 36161 November 19, 2021

In this report your cab and pump house were merged with the frame while the body completed paint, and the torque box is staged. In your next report, your chassis may continue assembly while the body may begin initial assembly, and the torque box is staged.

Due to Pierce Thanksgiving Holiday break, your next report is scheduled for week ending December 04, 2021.

DSC04574 © 2005 - 2021 Fire & Safety Consulting, LLC Neenah, Wisconsin 54956

DSC04573

<image>

DSC04576