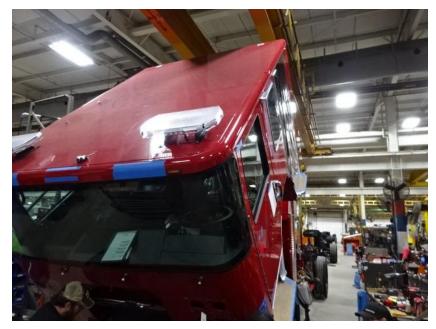

## Photo Album for Mineral Point Fire Department, WI Job 36161 November 19, 2021

In this report your cab and pump house were merged with the frame while the body completed paint, and the torque box is staged. In your next report, your chassis may continue assembly while the body may begin initial assembly, and the torque box is staged.