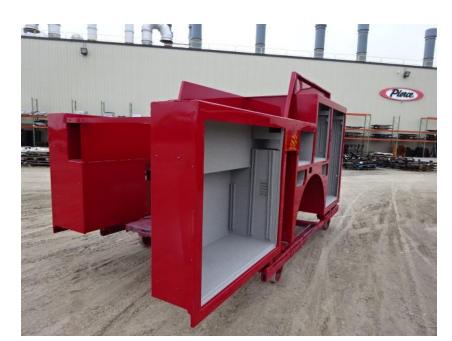

## Photo Album for Mineral Point Fire Department, WI Job 36161 November 19, 2021

In this report your cab and pump house were merged with the frame while the body completed paint, and the torque box is staged. In your next report, your chassis may continue assembly while the body may begin initial assembly, and the torque box is staged.