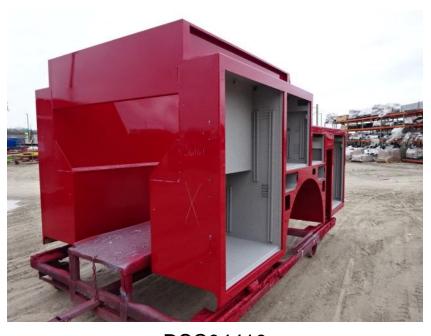

## Photo Album for Mineral Point Fire Department, WI Job 36161 November 19, 2021

In this report your cab and pump house were merged with the frame while the body completed paint, and the torque box is staged. In your next report, your chassis may continue assembly while the body may begin initial assembly, and the torque box is staged.

DSC04575

DSC04578 © 2005 - 2021 Fire & Safety Consulting, LLC Neenah, Wisconsin 54956

DSC04580

DSC04582 © 2005 - 2021 Fire & Safety Consulting, LLC Neenah, Wisconsin 54956

DSC00150

DSC04410 © 2005 - 2021 Fire & Safety Consulting, LLC Neenah, Wisconsin 54956