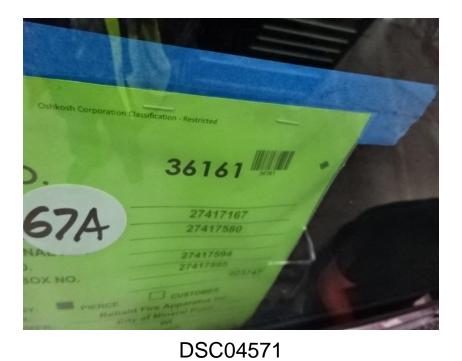

## Photo Album for Mineral Point Fire Department, WI Job 36161 November 19, 2021

In this report your cab and pump house were merged with the frame while the body completed paint, and the torque box is staged. In your next report, your chassis may continue assembly while the body may begin initial assembly, and the torque box is staged.