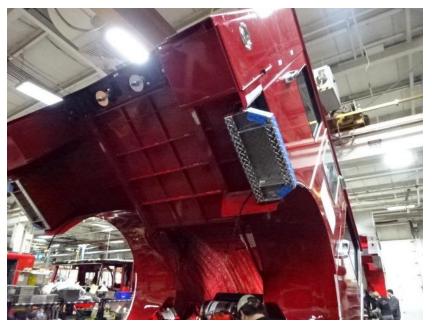

## Photo Album for Mineral Point Fire Department, WI Job 36161 November 19, 2021

In this report your cab and pump house were merged with the frame while the body completed paint, and the torque box is staged. In your next report, your chassis may continue assembly while the body may begin initial assembly, and the torque box is staged.