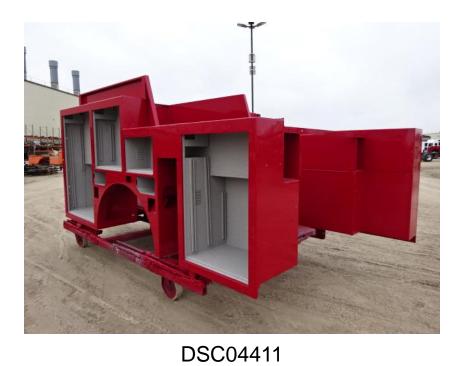

## Photo Album for Mineral Point Fire Department, WI Job 36161 November 19, 2021

In this report your cab and pump house were merged with the frame while the body completed paint, and the torque box is staged. In your next report, your chassis may continue assembly while the body may begin initial assembly, and the torque box is staged.