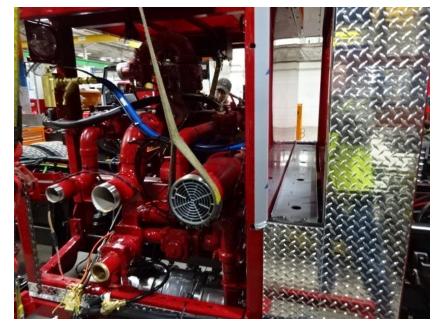

## Photo Album for Mineral Point Fire Department, WI Job 36161 November 19, 2021

In this report your cab and pump house were merged with the frame while the body completed paint, and the torque box is staged. In your next report, your chassis may continue assembly while the body may begin initial assembly, and the torque box is staged.

Due to Pierce Thanksgiving Holiday break, your next report is scheduled for week ending December 04, 2021.

DSC04574 © 2005 - 2021 Fire & Safety Consulting, LLC Neenah, Wisconsin 54956

DSC04573

<image>

DSC04576