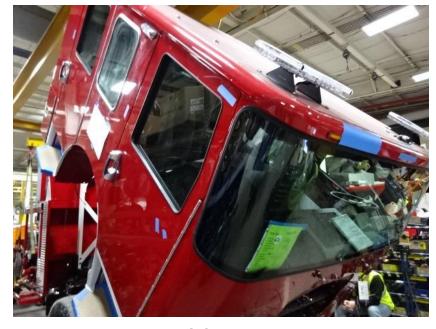

## Photo Album for Mineral Point Fire Department, WI Job 36161 November 19, 2021

In this report your cab and pump house were merged with the frame while the body completed paint, and the torque box is staged. In your next report, your chassis may continue assembly while the body may begin initial assembly, and the torque box is staged.