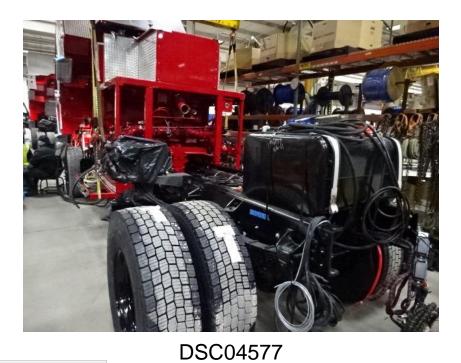

## Photo Album for Mineral Point Fire Department, WI Job 36161 November 19, 2021

In this report your cab and pump house were merged with the frame while the body completed paint, and the torque box is staged. In your next report, your chassis may continue assembly while the body may begin initial assembly, and the torque box is staged.

Due to Pierce Thanksgiving Holiday break, your next report is scheduled for week ending December 04, 2021.

DSC04574 © 2005 - 2021 Fire & Safety Consulting, LLC Neenah, Wisconsin 54956

DSC04573

<image>

DSC04576