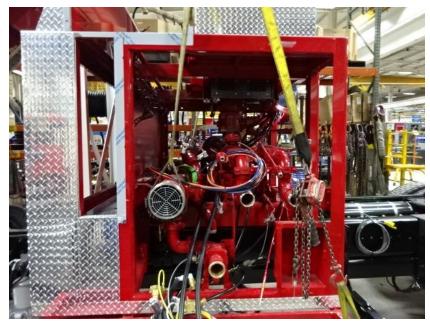

## Photo Album for Mineral Point Fire Department, WI Job 36161 November 19, 2021

In this report your cab and pump house were merged with the frame while the body completed paint, and the torque box is staged. In your next report, your chassis may continue assembly while the body may begin initial assembly, and the torque box is staged.