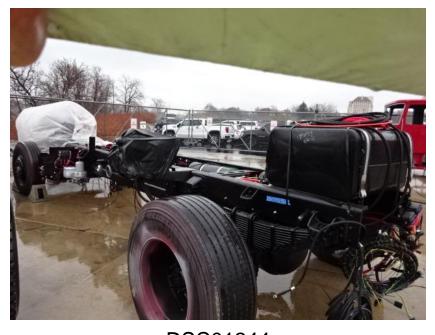

## Photo Album for Mineral Point Fire Department, WI Job 36161 November 12, 2021

In this report your cab started assembly while the frame is staged, the pump house continued assembly, and the torque box remained staged. In your next report, your cab may continue assembly while the frame is staged, the pump house may be staged, and the torque box is staged.