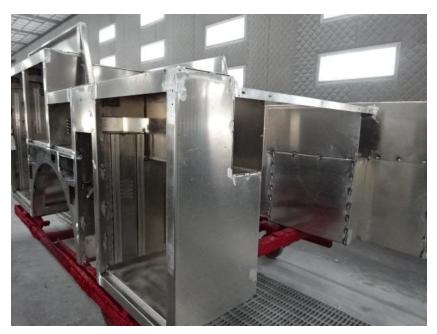

## Photo Album for Mineral Point Fire Department, WI Job 36161 November 12, 2021

In this report your cab started assembly while the frame is staged, the pump house continued assembly, and the torque box remained staged. In your next report, your cab may continue assembly while the frame is staged, the pump house may be staged, and the torque box is staged.