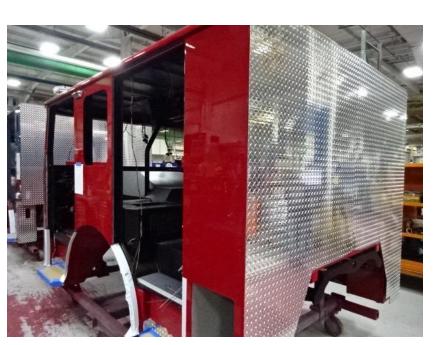

## Photo Album for Mineral Point Fire Department, WI Job 36161 November 12, 2021

In this report your cab started assembly while the frame is staged, the pump house continued assembly, and the torque box remained staged. In your next report, your cab may continue assembly while the frame is staged, the pump house may be staged, and the torque box is staged.