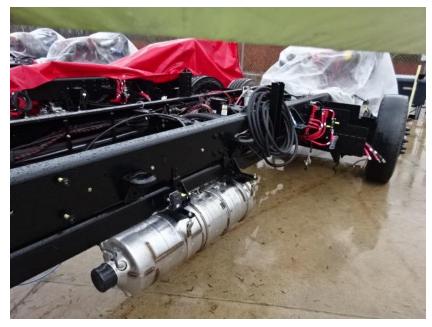

## Photo Album for Mineral Point Fire Department, WI Job 36161 November 12, 2021

In this report your cab started assembly while the frame is staged, the pump house continued assembly, and the torque box remained staged. In your next report, your cab may continue assembly while the frame is staged, the pump house may be staged, and the torque box is staged.

DSC05169

DSC05170

© 2005 - 2021 Fire & Safety Consulting, LLC Neenah, Wisconsin 54956

DSC01242

DSC01244 © 2005 - 2021 Fire & Safety Consulting, LLC Neenah, Wisconsin 54956

DSC01245

DSC00082 © 2005 - 2021 Fire & Safety Consulting, LLC Neenah, Wisconsin 54956