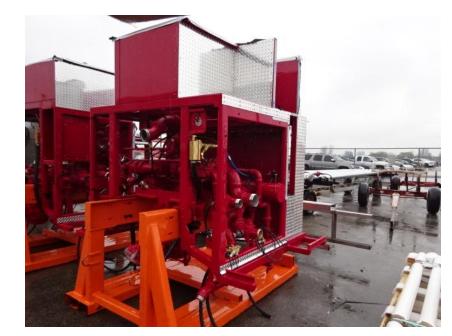

## Photo Album for Mineral Point Fire Department, WI Job 36161 November 12, 2021

In this report your cab started assembly while the frame is staged, the pump house continued assembly, and the torque box remained staged. In your next report, your cab may continue assembly while the frame is staged, the pump house may be staged, and the torque box is staged.