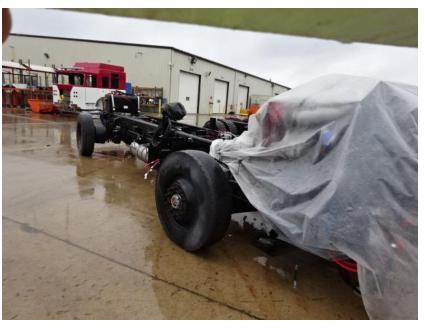

## Photo Album for Mineral Point Fire Department, WI Job 36161 November 12, 2021

In this report your cab started assembly while the frame is staged, the pump house continued assembly, and the torque box remained staged. In your next report, your cab may continue assembly while the frame is staged, the pump house may be staged, and the torque box is staged.

DSC05169

DSC05170

© 2005 - 2021 Fire & Safety Consulting, LLC Neenah, Wisconsin 54956

DSC01242

DSC01244 © 2005 - 2021 Fire & Safety Consulting, LLC Neenah, Wisconsin 54956

DSC01245

DSC00082 © 2005 - 2021 Fire & Safety Consulting, LLC Neenah, Wisconsin 54956