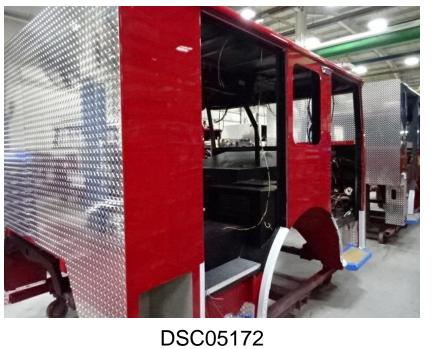

## Photo Album for Mineral Point Fire Department, WI Job 36161 November 12, 2021

In this report your cab started assembly while the frame is staged, the pump house continued assembly, and the torque box remained staged. In your next report, your cab may continue assembly while the frame is staged, the pump house may be staged, and the torque box is staged.

DSC05169

DSC05170

© 2005 - 2021 Fire & Safety Consulting, LLC Neenah, Wisconsin 54956

DSC01242

DSC01244 © 2005 - 2021 Fire & Safety Consulting, LLC Neenah, Wisconsin 54956

DSC01245

DSC00082 © 2005 - 2021 Fire & Safety Consulting, LLC Neenah, Wisconsin 54956