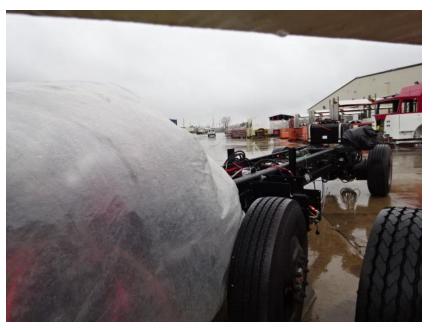

## Photo Album for Mineral Point Fire Department, WI Job 36161 November 12, 2021

In this report your cab started assembly while the frame is staged, the pump house continued assembly, and the torque box remained staged. In your next report, your cab may continue assembly while the frame is staged, the pump house may be staged, and the torque box is staged.