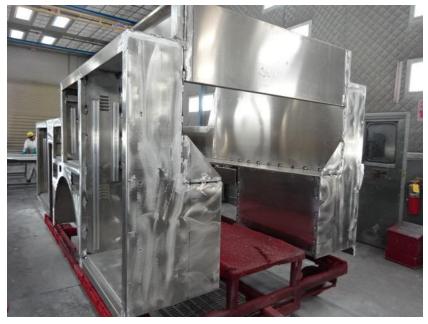

## Photo Album for Mineral Point Fire Department, WI Job 36161 November 12, 2021

In this report your cab started assembly while the frame is staged, the pump house continued assembly, and the torque box remained staged. In your next report, your cab may continue assembly while the frame is staged, the pump house may be staged, and the torque box is staged.

DSC05169

DSC05170

© 2005 - 2021 Fire & Safety Consulting, LLC Neenah, Wisconsin 54956

DSC01242

DSC01244 © 2005 - 2021 Fire & Safety Consulting, LLC Neenah, Wisconsin 54956

DSC01245

DSC00082 © 2005 - 2021 Fire & Safety Consulting, LLC Neenah, Wisconsin 54956