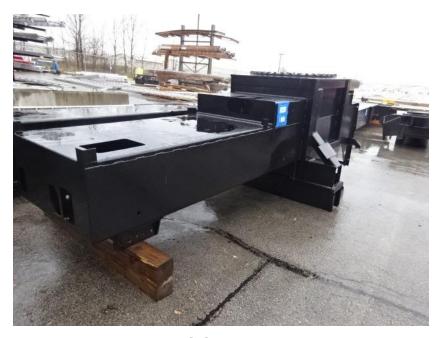

## Photo Album for Mineral Point Fire Department, WI Job 36161 November 12, 2021

In this report your cab started assembly while the frame is staged, the pump house continued assembly, and the torque box remained staged. In your next report, your cab may continue assembly while the frame is staged, the pump house may be staged, and the torque box is staged.