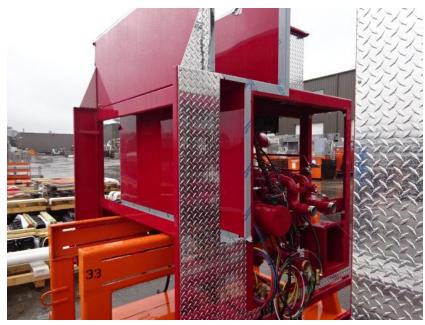

## Photo Album for Mineral Point Fire Department, WI Job 36161 November 12, 2021

In this report your cab started assembly while the frame is staged, the pump house continued assembly, and the torque box remained staged. In your next report, your cab may continue assembly while the frame is staged, the pump house may be staged, and the torque box is staged.