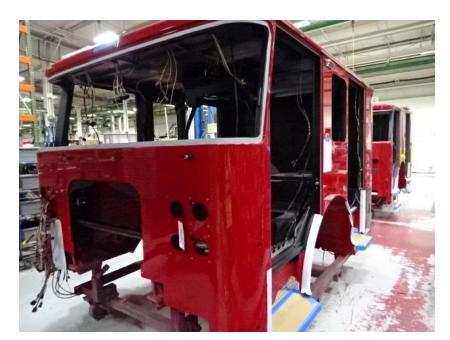

## Photo Album for Mineral Point Fire Department, WI Job 36161 November 12, 2021

In this report your cab started assembly while the frame is staged, the pump house continued assembly, and the torque box remained staged. In your next report, your cab may continue assembly while the frame is staged, the pump house may be staged, and the torque box is staged.