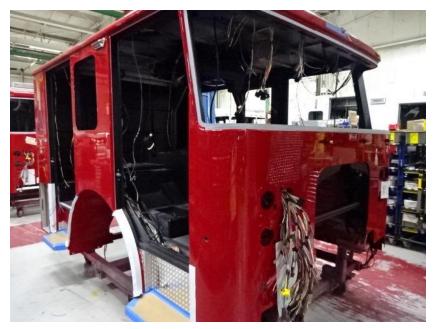

## Photo Album for Mineral Point Fire Department, WI Job 36161 November 12, 2021

In this report your cab started assembly while the frame is staged, the pump house continued assembly, and the torque box remained staged. In your next report, your cab may continue assembly while the frame is staged, the pump house may be staged, and the torque box is staged.