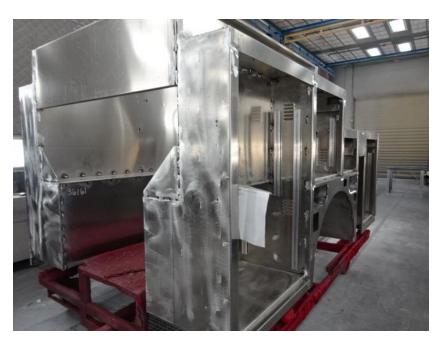

## Photo Album for Mineral Point Fire Department, WI Job 36161 November 12, 2021

In this report your cab started assembly while the frame is staged, the pump house continued assembly, and the torque box remained staged. In your next report, your cab may continue assembly while the frame is staged, the pump house may be staged, and the torque box is staged.