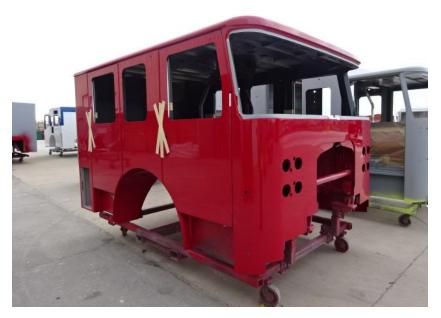

## Photo Album for Mineral Point Fire Department, WI Job 36161 November 05, 2021

In this report your cab is staged for assembly while the frame build continued, the pump house continued assembly, and the torque box remained staged. In your next report, your cab may begin assembly while the frame is staged, the pump house assembly may continue, and the torque box is staged.