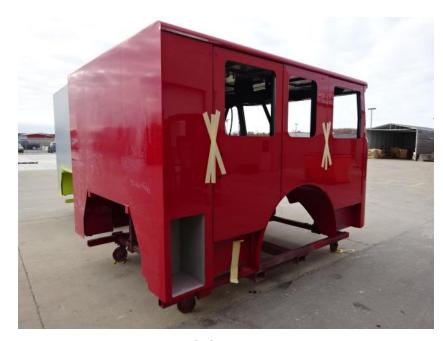

## Photo Album for Mineral Point Fire Department, WI Job 36161 November 05, 2021

In this report your cab is staged for assembly while the frame build continued, the pump house continued assembly, and the torque box remained staged. In your next report, your cab may begin assembly while the frame is staged, the pump house assembly may continue, and the torque box is staged.