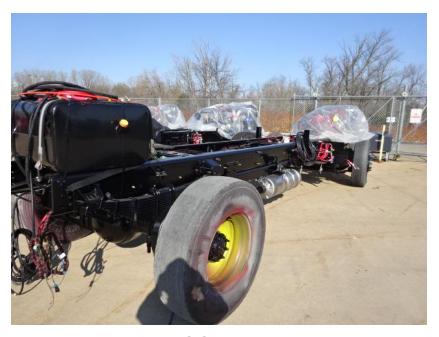

## Photo Album for Mineral Point Fire Department, WI Job 36161 November 05, 2021

In this report your cab is staged for assembly while the frame build continued, the pump house continued assembly, and the torque box remained staged. In your next report, your cab may begin assembly while the frame is staged, the pump house assembly may continue, and the torque box is staged.