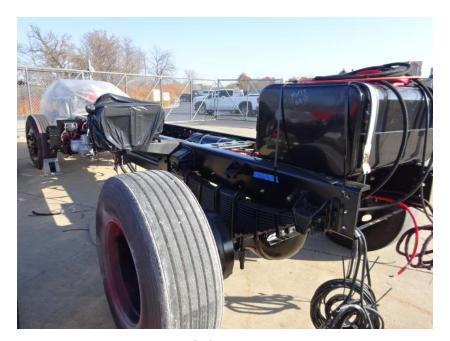

## Photo Album for Mineral Point Fire Department, WI Job 36161 November 05, 2021

In this report your cab is staged for assembly while the frame build continued, the pump house continued assembly, and the torque box remained staged. In your next report, your cab may begin assembly while the frame is staged, the pump house assembly may continue, and the torque box is staged.