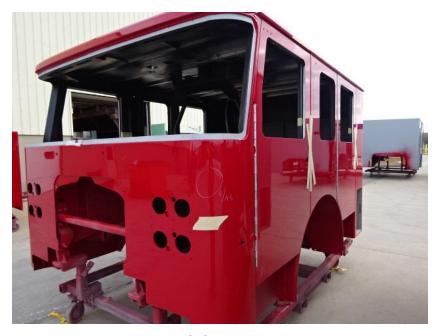

## Photo Album for Mineral Point Fire Department, WI Job 36161 November 05, 2021

In this report your cab is staged for assembly while the frame build continued, the pump house continued assembly, and the torque box remained staged. In your next report, your cab may begin assembly while the frame is staged, the pump house assembly may continue, and the torque box is staged.