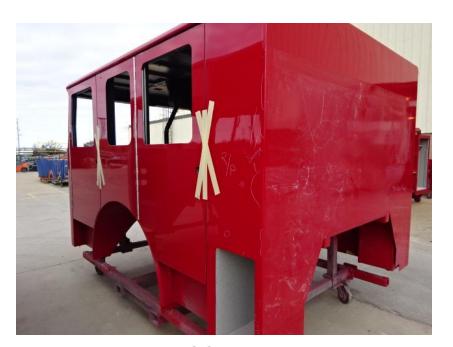

## Photo Album for Mineral Point Fire Department, WI Job 36161 November 05, 2021

In this report your cab is staged for assembly while the frame build continued, the pump house continued assembly, and the torque box remained staged. In your next report, your cab may begin assembly while the frame is staged, the pump house assembly may continue, and the torque box is staged.