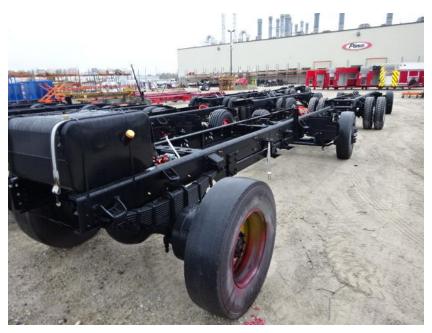

## Photo Album for Mineral Point Fire Department, WI Job 36161 October 29, 2021

In this report your cab completed the paint process while the frame build started, the pump house was painted, and the torque box has arrived. In your next report, your cab may begin assembly while the frame build may continue, the pump house assembly may continue, and the torque box is staged.