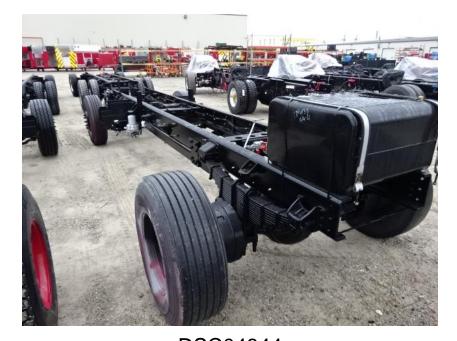

## Photo Album for Mineral Point Fire Department, WI Job 36161 October 29, 2021

In this report your cab completed the paint process while the frame build started, the pump house was painted, and the torque box has arrived. In your next report, your cab may begin assembly while the frame build may continue, the pump house assembly may continue, and the torque box is staged.