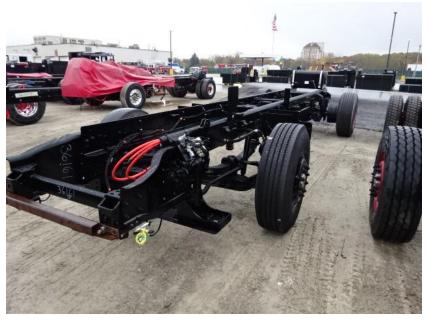

## Photo Album for Mineral Point Fire Department, WI Job 36161 October 29, 2021

In this report your cab completed the paint process while the frame build started, the pump house was painted, and the torque box has arrived. In your next report, your cab may begin assembly while the frame build may continue, the pump house assembly may continue, and the torque box is staged.