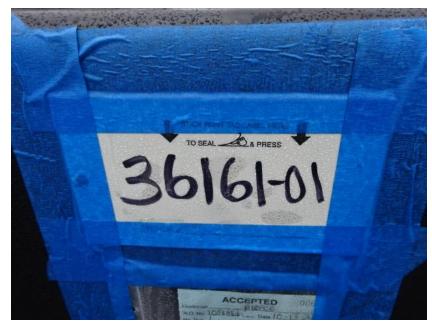

## Photo Album for Mineral Point Fire Department, WI Job 36161 October 29, 2021

In this report your cab completed the paint process while the frame build started, the pump house was painted, and the torque box has arrived. In your next report, your cab may begin assembly while the frame build may continue, the pump house assembly may continue, and the torque box is staged.