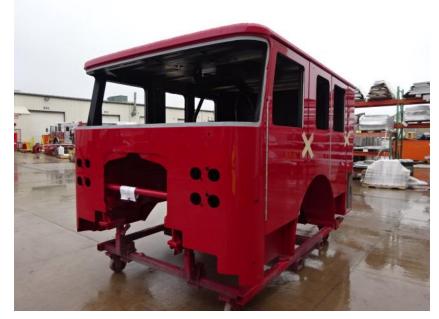

## Photo Album for Mineral Point Fire Department, WI Job 36161 October 29, 2021

In this report your cab completed the paint process while the frame build started, the pump house was painted, and the torque box has arrived. In your next report, your cab may begin assembly while the frame build may continue, the pump house assembly may continue, and the torque box is staged.