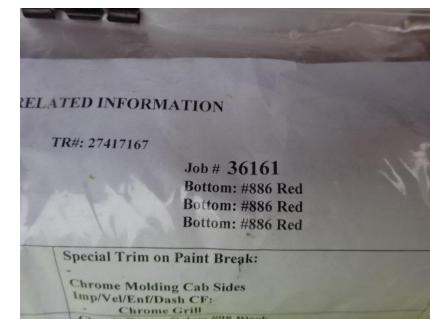

## Photo Album for Mineral Point Fire Department, WI Job 36161 October 29, 2021

In this report your cab completed the paint process while the frame build started, the pump house was painted, and the torque box has arrived. In your next report, your cab may begin assembly while the frame build may continue, the pump house assembly may continue, and the torque box is staged.