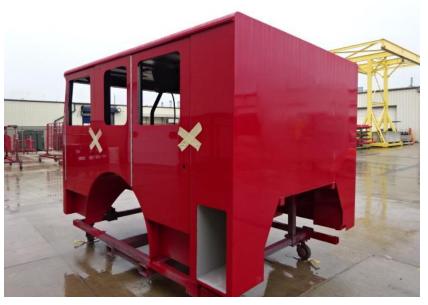

## Photo Album for Mineral Point Fire Department, WI Job 36161 October 29, 2021

In this report your cab completed the paint process while the frame build started, the pump house was painted, and the torque box has arrived. In your next report, your cab may begin assembly while the frame build may continue, the pump house assembly may continue, and the torque box is staged.