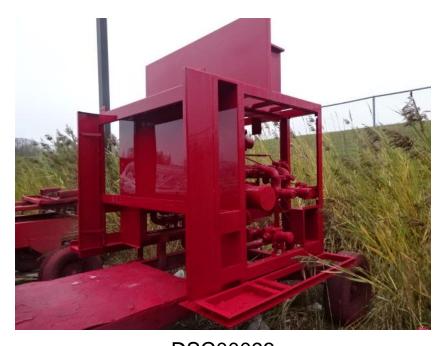

## Photo Album for Mineral Point Fire Department, WI Job 36161 October 29, 2021

In this report your cab completed the paint process while the frame build started, the pump house was painted, and the torque box has arrived. In your next report, your cab may begin assembly while the frame build may continue, the pump house assembly may continue, and the torque box is staged.