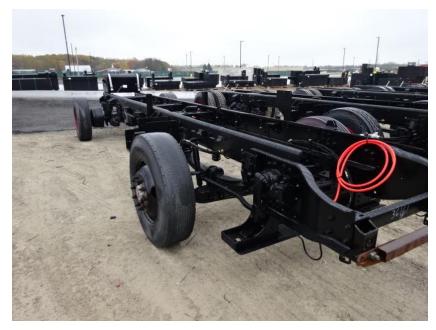

## Photo Album for Mineral Point Fire Department, WI Job 36161 October 29, 2021

In this report your cab completed the paint process while the frame build started, the pump house was painted, and the torque box has arrived. In your next report, your cab may begin assembly while the frame build may continue, the pump house assembly may continue, and the torque box is staged.