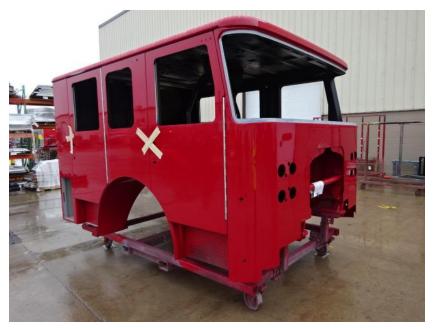

## Photo Album for Mineral Point Fire Department, WI Job 36161 October 29, 2021

In this report your cab completed the paint process while the frame build started, the pump house was painted, and the torque box has arrived. In your next report, your cab may begin assembly while the frame build may continue, the pump house assembly may continue, and the torque box is staged.