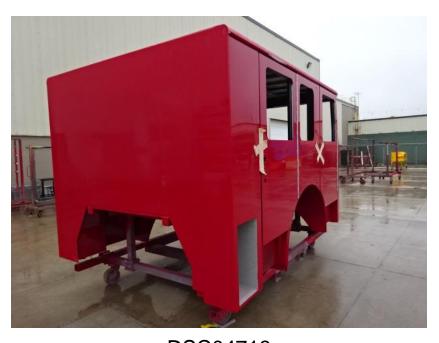

## Photo Album for Mineral Point Fire Department, WI Job 36161 October 29, 2021

In this report your cab completed the paint process while the frame build started, the pump house was painted, and the torque box has arrived. In your next report, your cab may begin assembly while the frame build may continue, the pump house assembly may continue, and the torque box is staged.

DSC04716

DSC04718 © 2005 - 2021 Fire & Safety Consulting, LLC Neenah, Wisconsin 54956

DSC04717

DSC04842

DSC04843

DSC04844 © 2005 - 2021 Fire & Safety Consulting, LLC Neenah, Wisconsin 54956

DSC04846

DSC00093 © 2005 - 2021 Fire & Safety Consulting, LLC Neenah, Wisconsin 54956