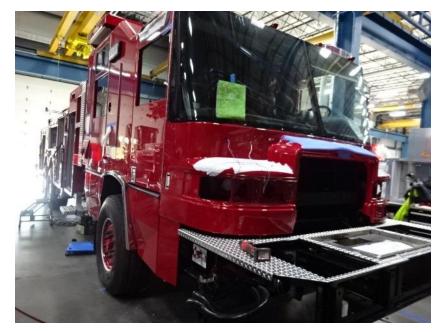

## Photo Album for City of Waukesha Fire Department, WI Job 35796 September 17, 2021

In this report your body was merged with the chassis while the aerial device started assembly. In the next report the apparatus may continue with final assembly while the aerial device may continue assembly.