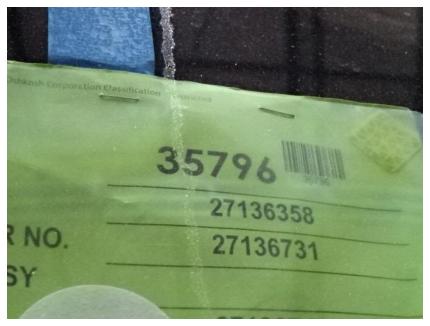

## Photo Album for City of Waukesha Fire Department, WI Job 35796 September 17, 2021

In this report your body was merged with the chassis while the aerial device started assembly. In the next report the apparatus may continue with final assembly while the aerial device may continue assembly.