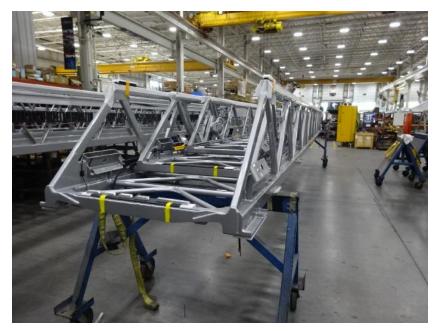

## Photo Album for City of Waukesha Fire Department, WI Job 35796 September 17, 2021

In this report your body was merged with the chassis while the aerial device started assembly. In the next report the apparatus may continue with final assembly while the aerial device may continue assembly.