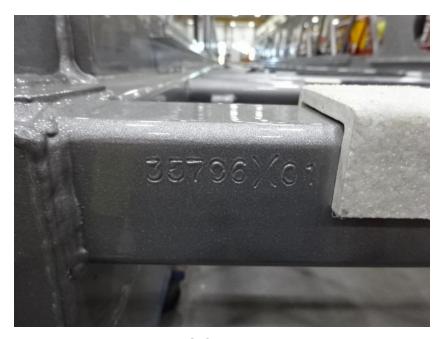

## Photo Album for City of Waukesha Fire Department, WI Job 35796 September 17, 2021

In this report your body was merged with the chassis while the aerial device started assembly. In the next report the apparatus may continue with final assembly while the aerial device may continue assembly.