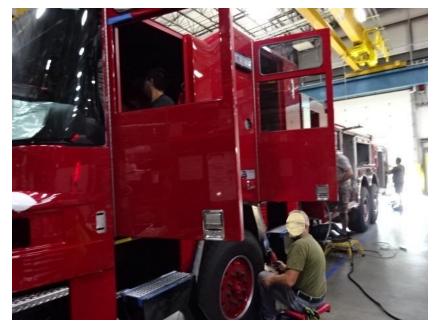

## Photo Album for City of Waukesha Fire Department, WI Job 35796 September 17, 2021

In this report your body was merged with the chassis while the aerial device started assembly. In the next report the apparatus may continue with final assembly while the aerial device may continue assembly.