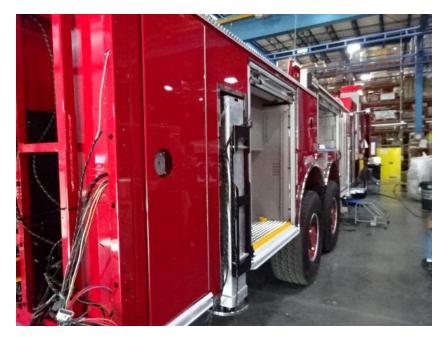

## Photo Album for City of Waukesha Fire Department, WI Job 35796 September 17, 2021

In this report your body was merged with the chassis while the aerial device started assembly. In the next report the apparatus may continue with final assembly while the aerial device may continue assembly.