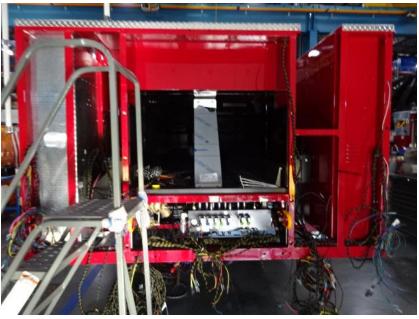

## Photo Album for City of Waukesha Fire Department, WI Job 35796 September 17, 2021

In this report your body was merged with the chassis while the aerial device started assembly. In the next report the apparatus may continue with final assembly while the aerial device may continue assembly.