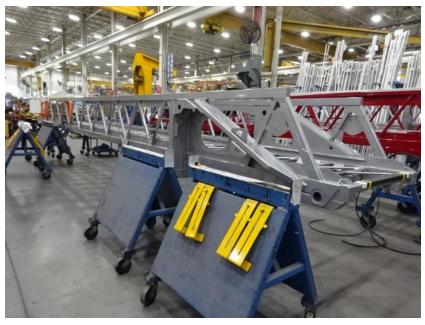

## Photo Album for City of Waukesha Fire Department, WI Job 35796 September 17, 2021

In this report your body was merged with the chassis while the aerial device started assembly. In the next report the apparatus may continue with final assembly while the aerial device may continue assembly.