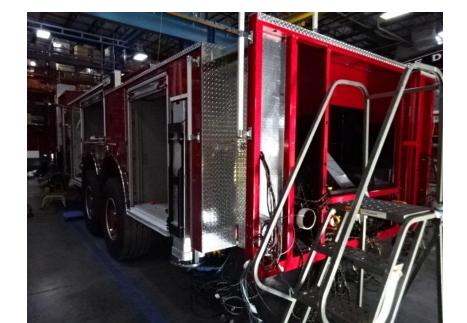

## Photo Album for City of Waukesha Fire Department, WI Job 35796 September 17, 2021

In this report your body was merged with the chassis while the aerial device started assembly. In the next report the apparatus may continue with final assembly while the aerial device may continue assembly.