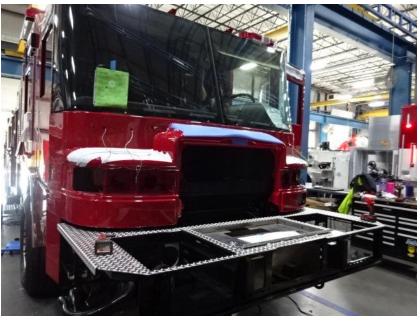

## Photo Album for City of Waukesha Fire Department, WI Job 35796 September 17, 2021

In this report your body was merged with the chassis while the aerial device started assembly. In the next report the apparatus may continue with final assembly while the aerial device may continue assembly.