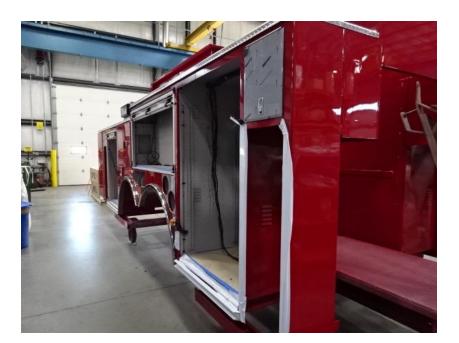

## Photo Album for City of Waukesha Fire Department, WI Job 35796 September 10, 2021

In this report your forward body module was merged with the chassis and the torque box was being installed while the aerial device is staged. In addition, the rear body continued assembly. In the next report the rear body may be merged with the chassis while the aerial device remains staged.