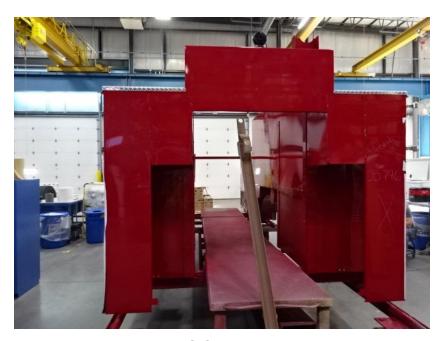

## Photo Album for City of Waukesha Fire Department, WI Job 35796 September 10, 2021

In this report your forward body module was merged with the chassis and the torque box was being installed while the aerial device is staged. In addition, the rear body continued assembly. In the next report the rear body may be merged with the chassis while the aerial device remains staged.