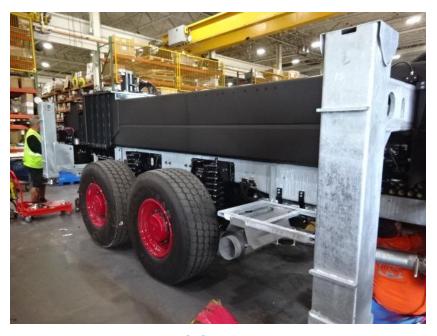

## Photo Album for City of Waukesha Fire Department, WI Job 35796 September 10, 2021

In this report your forward body module was merged with the chassis and the torque box was being installed while the aerial device is staged. In addition, the rear body continued assembly. In the next report the rear body may be merged with the chassis while the aerial device remains staged.