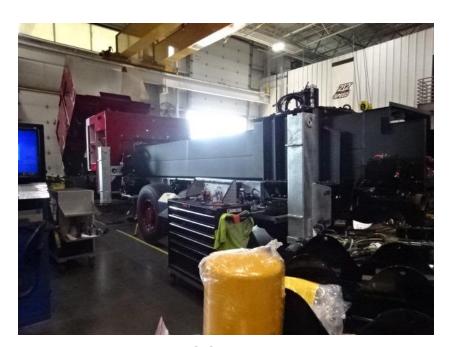

## Photo Album for City of Waukesha Fire Department, WI Job 35796 September 10, 2021

In this report your forward body module was merged with the chassis and the torque box was being installed while the aerial device is staged. In addition, the rear body continued assembly. In the next report the rear body may be merged with the chassis while the aerial device remains staged.