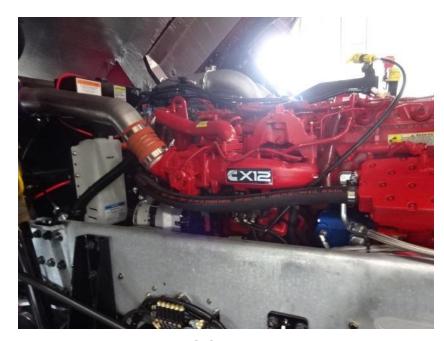

## Photo Album for City of Waukesha Fire Department, WI Job 35796 September 10, 2021

In this report your forward body module was merged with the chassis and the torque box was being installed while the aerial device is staged. In addition, the rear body continued assembly. In the next report the rear body may be merged with the chassis while the aerial device remains staged.