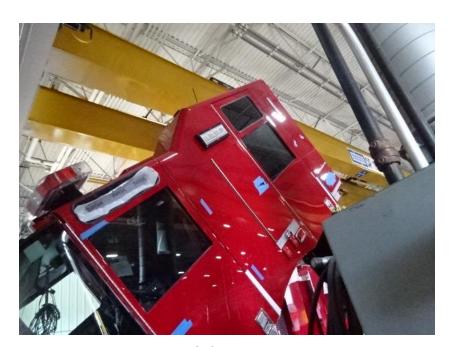

## Photo Album for City of Waukesha Fire Department, WI Job 35796 September 10, 2021

In this report your forward body module was merged with the chassis and the torque box was being installed while the aerial device is staged. In addition, the rear body continued assembly. In the next report the rear body may be merged with the chassis while the aerial device remains staged.