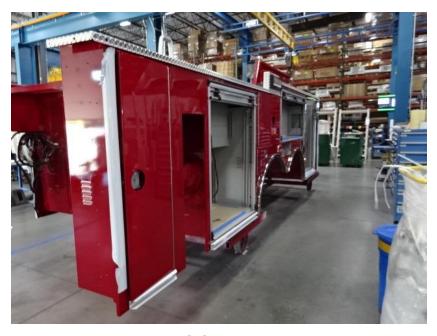

## Photo Album for City of Waukesha Fire Department, WI Job 35796 September 10, 2021

In this report your forward body module was merged with the chassis and the torque box was being installed while the aerial device is staged. In addition, the rear body continued assembly. In the next report the rear body may be merged with the chassis while the aerial device remains staged.