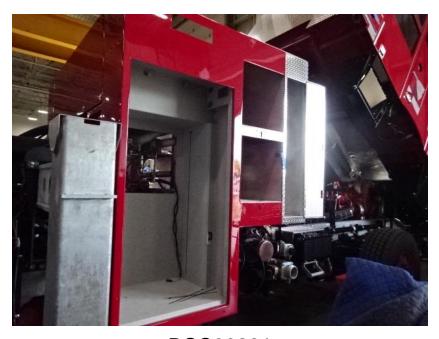

## Photo Album for City of Waukesha Fire Department, WI Job 35796 September 10, 2021

In this report your forward body module was merged with the chassis and the torque box was being installed while the aerial device is staged. In addition, the rear body continued assembly. In the next report the rear body may be merged with the chassis while the aerial device remains staged.