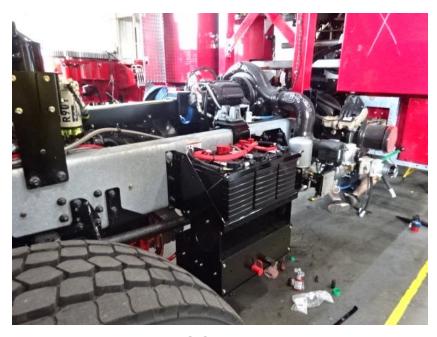

## Photo Album for City of Waukesha Fire Department, WI Job 35796 September 10, 2021

In this report your forward body module was merged with the chassis and the torque box was being installed while the aerial device is staged. In addition, the rear body continued assembly. In the next report the rear body may be merged with the chassis while the aerial device remains staged.