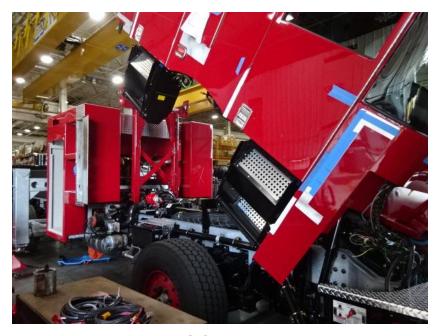

## Photo Album for City of Waukesha Fire Department, WI Job 35796 September 10, 2021

In this report your forward body module was merged with the chassis and the torque box was being installed while the aerial device is staged. In addition, the rear body continued assembly. In the next report the rear body may be merged with the chassis while the aerial device remains staged.