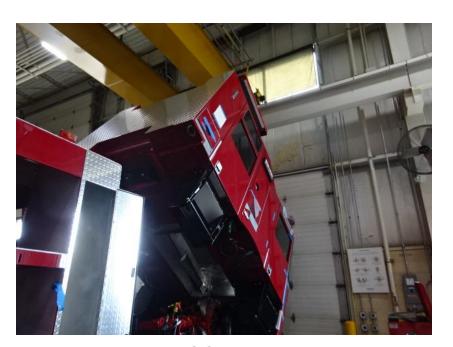

## Photo Album for City of Waukesha Fire Department, WI Job 35796 September 10, 2021

In this report your forward body module was merged with the chassis and the torque box was being installed while the aerial device is staged. In addition, the rear body continued assembly. In the next report the rear body may be merged with the chassis while the aerial device remains staged.