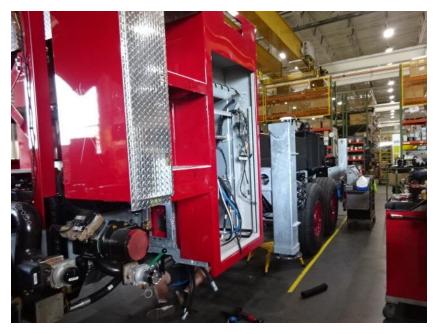

## Photo Album for City of Waukesha Fire Department, WI Job 35796 September 10, 2021

In this report your forward body module was merged with the chassis and the torque box was being installed while the aerial device is staged. In addition, the rear body continued assembly. In the next report the rear body may be merged with the chassis while the aerial device remains staged.