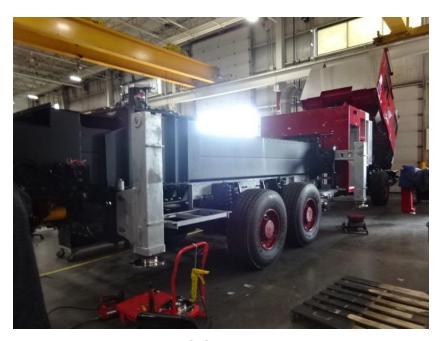

## Photo Album for City of Waukesha Fire Department, WI Job 35796 September 10, 2021

In this report your forward body module was merged with the chassis and the torque box was being installed while the aerial device is staged. In addition, the rear body continued assembly. In the next report the rear body may be merged with the chassis while the aerial device remains staged.