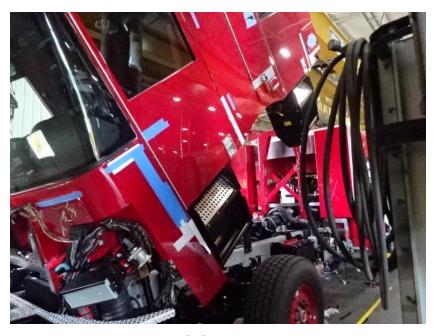

## Photo Album for City of Waukesha Fire Department, WI Job 35796 September 10, 2021

In this report your forward body module was merged with the chassis and the torque box was being installed while the aerial device is staged. In addition, the rear body continued assembly. In the next report the rear body may be merged with the chassis while the aerial device remains staged.