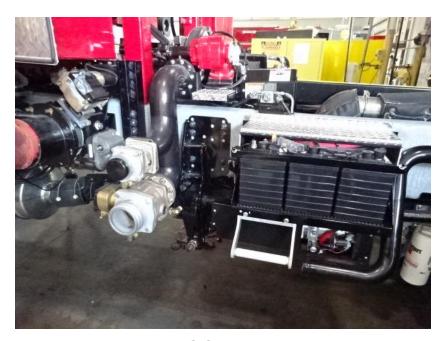

## Photo Album for City of Waukesha Fire Department, WI Job 35796 September 10, 2021

In this report your forward body module was merged with the chassis and the torque box was being installed while the aerial device is staged. In addition, the rear body continued assembly. In the next report the rear body may be merged with the chassis while the aerial device remains staged.