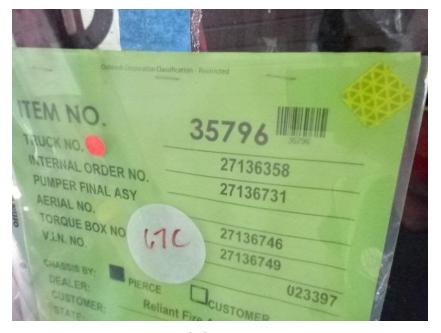

## Photo Album for City of Waukesha Fire Department, WI Job 35796 September 10, 2021

In this report your forward body module was merged with the chassis and the torque box was being installed while the aerial device is staged. In addition, the rear body continued assembly. In the next report the rear body may be merged with the chassis while the aerial device remains staged.