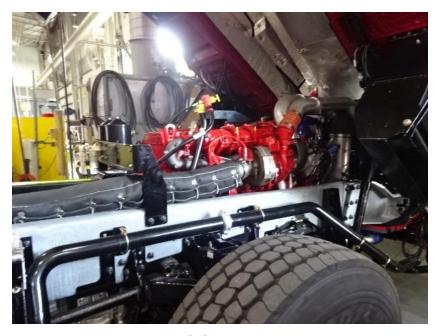

## Photo Album for City of Waukesha Fire Department, WI Job 35796 September 10, 2021

In this report your forward body module was merged with the chassis and the torque box was being installed while the aerial device is staged. In addition, the rear body continued assembly. In the next report the rear body may be merged with the chassis while the aerial device remains staged.