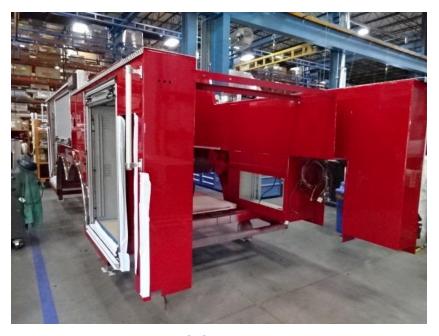

## Photo Album for City of Waukesha Fire Department, WI Job 35796 September 10, 2021

In this report your forward body module was merged with the chassis and the torque box was being installed while the aerial device is staged. In addition, the rear body continued assembly. In the next report the rear body may be merged with the chassis while the aerial device remains staged.