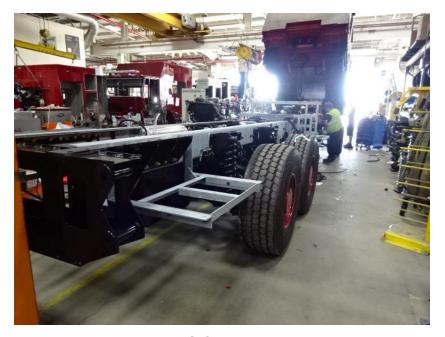

## Photo Album for City of Waukesha Fire Department, WI Job 35796 September 02, 2021

In this report your cab was merged with the chassis while the forward body module, torque box, and aerial sections are staged. In addition, the rear body continued assembly. In the next report the forward body module may be merged with the chassis while the rear body continues assembly, and the torque box and aerial are staged.