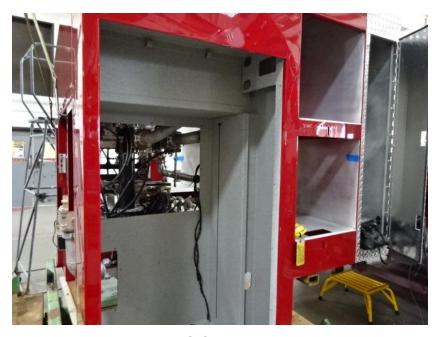

## Photo Album for City of Waukesha Fire Department, WI Job 35796 September 02, 2021

In this report your cab was merged with the chassis while the forward body module, torque box, and aerial sections are staged. In addition, the rear body continued assembly. In the next report the forward body module may be merged with the chassis while the rear body continues assembly, and the torque box and aerial are staged.