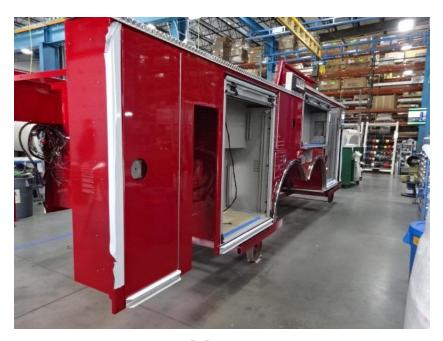

## Photo Album for City of Waukesha Fire Department, WI Job 35796 September 02, 2021

In this report your cab was merged with the chassis while the forward body module, torque box, and aerial sections are staged. In addition, the rear body continued assembly. In the next report the forward body module may be merged with the chassis while the rear body continues assembly, and the torque box and aerial are staged.