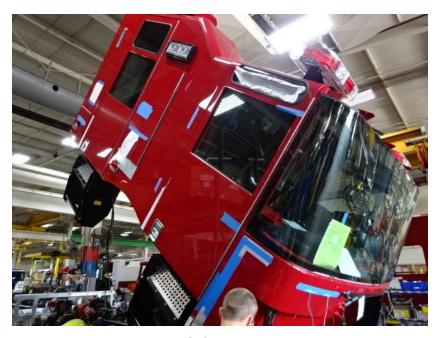

## Photo Album for City of Waukesha Fire Department, WI Job 35796 September 02, 2021

In this report your cab was merged with the chassis while the forward body module, torque box, and aerial sections are staged. In addition, the rear body continued assembly. In the next report the forward body module may be merged with the chassis while the rear body continues assembly, and the torque box and aerial are staged.