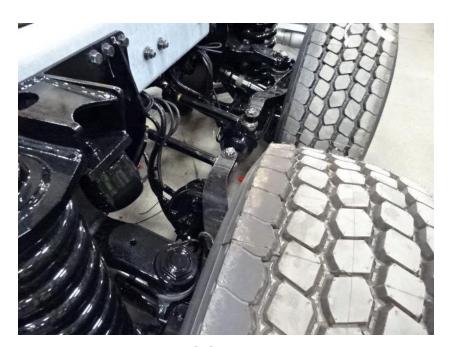

## Photo Album for City of Waukesha Fire Department, WI Job 35796 September 02, 2021

In this report your cab was merged with the chassis while the forward body module, torque box, and aerial sections are staged. In addition, the rear body continued assembly. In the next report the forward body module may be merged with the chassis while the rear body continues assembly, and the torque box and aerial are staged.