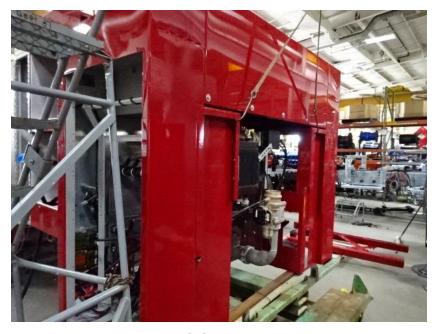

## Photo Album for City of Waukesha Fire Department, WI Job 35796 September 02, 2021

In this report your cab was merged with the chassis while the forward body module, torque box, and aerial sections are staged. In addition, the rear body continued assembly. In the next report the forward body module may be merged with the chassis while the rear body continues assembly, and the torque box and aerial are staged.