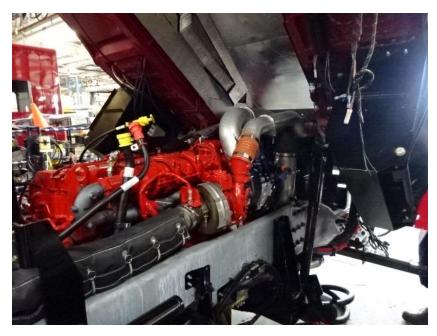

## Photo Album for City of Waukesha Fire Department, WI Job 35796 September 02, 2021

In this report your cab was merged with the chassis while the forward body module, torque box, and aerial sections are staged. In addition, the rear body continued assembly. In the next report the forward body module may be merged with the chassis while the rear body continues assembly, and the torque box and aerial are staged.