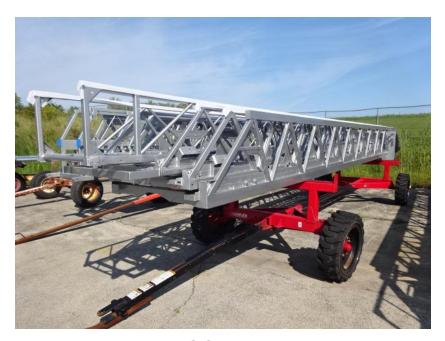

## Photo Album for City of Waukesha Fire Department, WI Job 35796 September 02, 2021

In this report your cab was merged with the chassis while the forward body module, torque box, and aerial sections are staged. In addition, the rear body continued assembly. In the next report the forward body module may be merged with the chassis while the rear body continues assembly, and the torque box and aerial are staged.