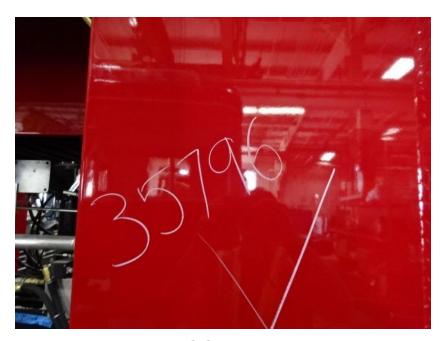

## Photo Album for City of Waukesha Fire Department, WI Job 35796 September 02, 2021

In this report your cab was merged with the chassis while the forward body module, torque box, and aerial sections are staged. In addition, the rear body continued assembly. In the next report the forward body module may be merged with the chassis while the rear body continues assembly, and the torque box and aerial are staged.