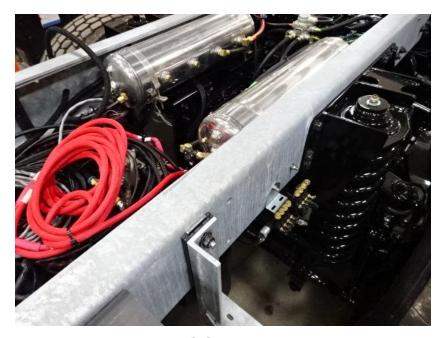

## Photo Album for City of Waukesha Fire Department, WI Job 35796 September 02, 2021

In this report your cab was merged with the chassis while the forward body module, torque box, and aerial sections are staged. In addition, the rear body continued assembly. In the next report the forward body module may be merged with the chassis while the rear body continues assembly, and the torque box and aerial are staged.