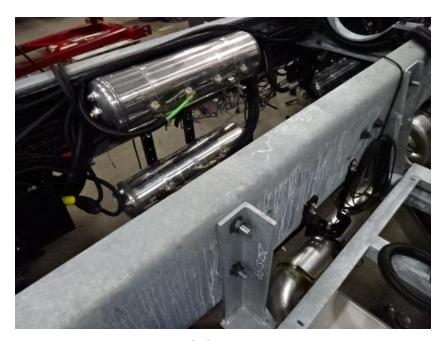

## Photo Album for City of Waukesha Fire Department, WI Job 35796 September 02, 2021

In this report your cab was merged with the chassis while the forward body module, torque box, and aerial sections are staged. In addition, the rear body continued assembly. In the next report the forward body module may be merged with the chassis while the rear body continues assembly, and the torque box and aerial are staged.