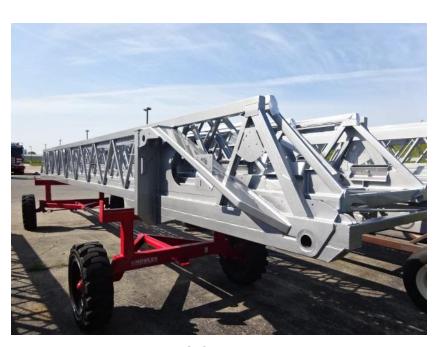

## Photo Album for City of Waukesha Fire Department, WI Job 35796 September 02, 2021

In this report your cab was merged with the chassis while the forward body module, torque box, and aerial sections are staged. In addition, the rear body continued assembly. In the next report the forward body module may be merged with the chassis while the rear body continues assembly, and the torque box and aerial are staged.