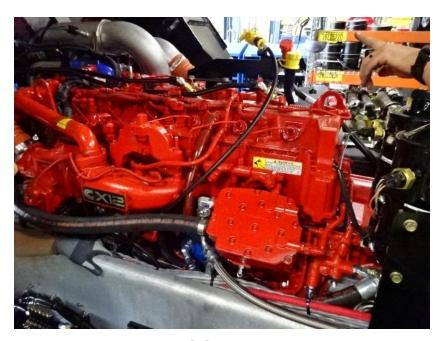

## Photo Album for City of Waukesha Fire Department, WI Job 35796 September 02, 2021

In this report your cab was merged with the chassis while the forward body module, torque box, and aerial sections are staged. In addition, the rear body continued assembly. In the next report the forward body module may be merged with the chassis while the rear body continues assembly, and the torque box and aerial are staged.