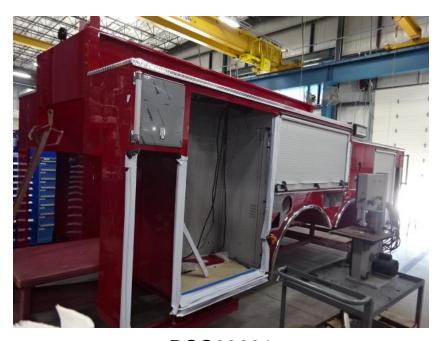

## Photo Album for City of Waukesha Fire Department, WI Job 35796 September 02, 2021

In this report your cab was merged with the chassis while the forward body module, torque box, and aerial sections are staged. In addition, the rear body continued assembly. In the next report the forward body module may be merged with the chassis while the rear body continues assembly, and the torque box and aerial are staged.