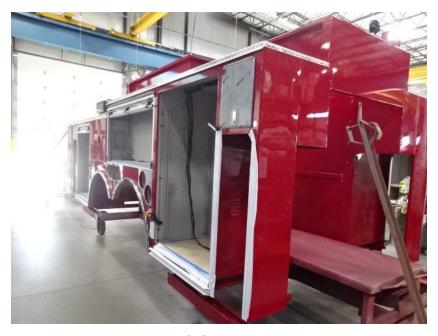

## Photo Album for City of Waukesha Fire Department, WI Job 35796 September 02, 2021

In this report your cab was merged with the chassis while the forward body module, torque box, and aerial sections are staged. In addition, the rear body continued assembly. In the next report the forward body module may be merged with the chassis while the rear body continues assembly, and the torque box and aerial are staged.