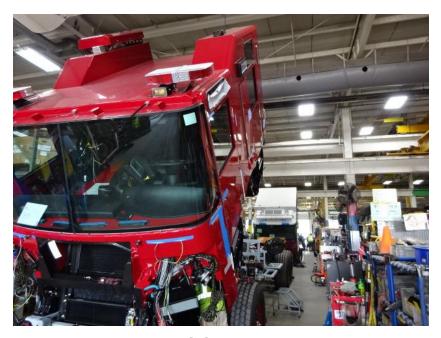

## Photo Album for City of Waukesha Fire Department, WI Job 35796 September 02, 2021

In this report your cab was merged with the chassis while the forward body module, torque box, and aerial sections are staged. In addition, the rear body continued assembly. In the next report the forward body module may be merged with the chassis while the rear body continues assembly, and the torque box and aerial are staged.