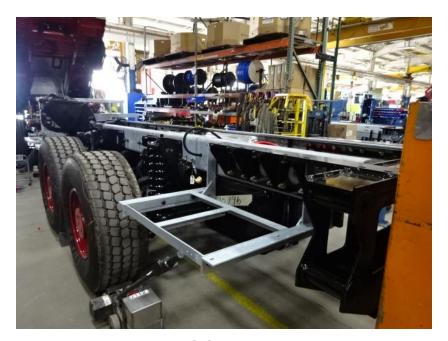

## Photo Album for City of Waukesha Fire Department, WI Job 35796 September 02, 2021

In this report your cab was merged with the chassis while the forward body module, torque box, and aerial sections are staged. In addition, the rear body continued assembly. In the next report the forward body module may be merged with the chassis while the rear body continues assembly, and the torque box and aerial are staged.