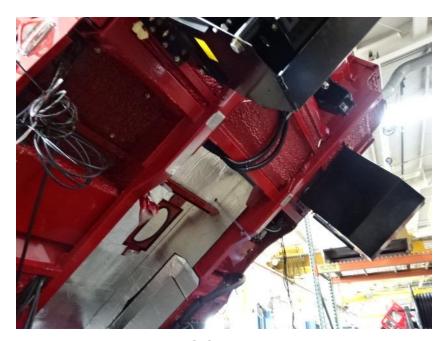

## Photo Album for City of Waukesha Fire Department, WI Job 35796 September 02, 2021

In this report your cab was merged with the chassis while the forward body module, torque box, and aerial sections are staged. In addition, the rear body continued assembly. In the next report the forward body module may be merged with the chassis while the rear body continues assembly, and the torque box and aerial are staged.