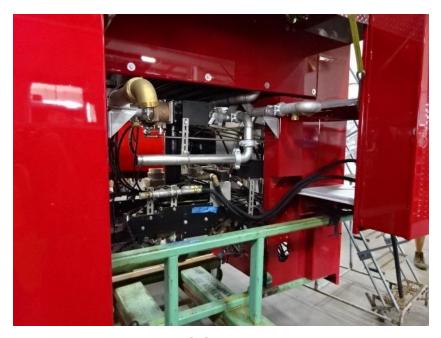

## Photo Album for City of Waukesha Fire Department, WI Job 35796 September 02, 2021

In this report your cab was merged with the chassis while the forward body module, torque box, and aerial sections are staged. In addition, the rear body continued assembly. In the next report the forward body module may be merged with the chassis while the rear body continues assembly, and the torque box and aerial are staged.