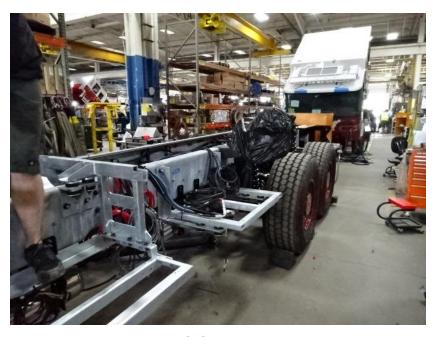

## Photo Album for City of Waukesha Fire Department, WI Job 35796 September 02, 2021

In this report your cab was merged with the chassis while the forward body module, torque box, and aerial sections are staged. In addition, the rear body continued assembly. In the next report the forward body module may be merged with the chassis while the rear body continues assembly, and the torque box and aerial are staged.