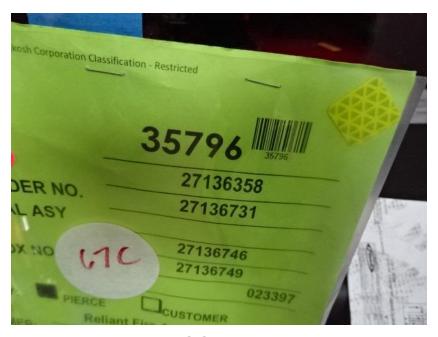

## Photo Album for City of Waukesha Fire Department, WI Job 35796 September 02, 2021

In this report your cab was merged with the chassis while the forward body module, torque box, and aerial sections are staged. In addition, the rear body continued assembly. In the next report the forward body module may be merged with the chassis while the rear body continues assembly, and the torque box and aerial are staged.