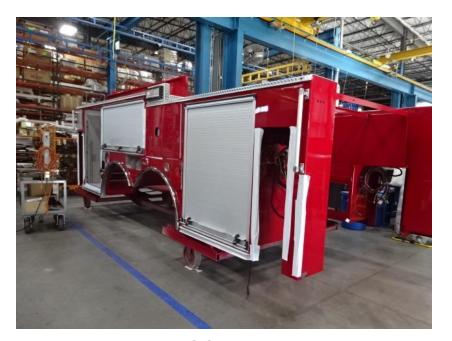

## Photo Album for City of Waukesha Fire Department, WI Job 35796 September 02, 2021

In this report your cab was merged with the chassis while the forward body module, torque box, and aerial sections are staged. In addition, the rear body continued assembly. In the next report the forward body module may be merged with the chassis while the rear body continues assembly, and the torque box and aerial are staged.