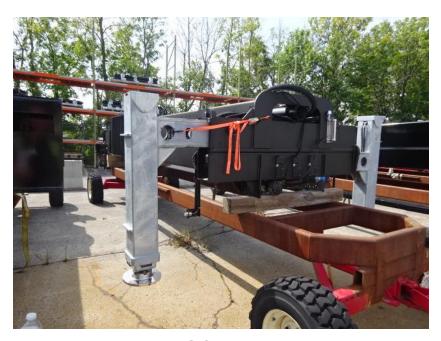

## Photo Album for City of Waukesha Fire Department, WI Job 35796 September 02, 2021

In this report your cab was merged with the chassis while the forward body module, torque box, and aerial sections are staged. In addition, the rear body continued assembly. In the next report the forward body module may be merged with the chassis while the rear body continues assembly, and the torque box and aerial are staged.