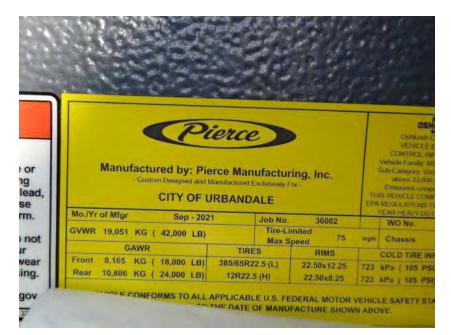

## Photo Album for City of Urbandale, IA Job 36002 September 10, 2021

In this report your apparatus continued final assembly with release to testing. Once testing is completed it will be released to quality followed by any graphics being applied before being made ready for final inspection. This is your last scheduled report.