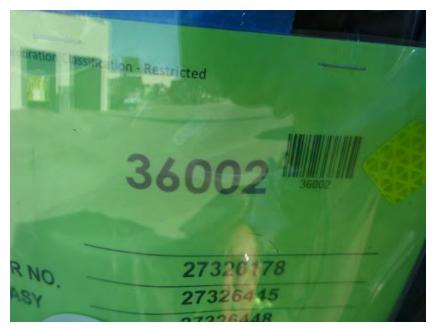

## Photo Album for City of Urbandale, IA Job 36002 September 10, 2021

In this report your apparatus continued final assembly with release to testing. Once testing is completed it will be released to quality followed by any graphics being applied before being made ready for final inspection. This is your last scheduled report.