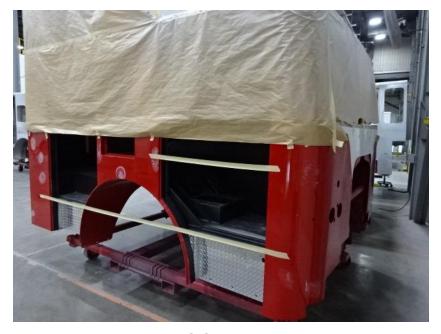

## Photo Album for Waunakee Fire Department, WI Job 35790 August 06, 2021

In this report your cab continued the paint process while your frame build continued, the pump house assembly continued, and the body fabrication continued. In the next report your cab may continue through paint while the frame may be staged, the pump house assembly may be painted, and the body may begin in paint.