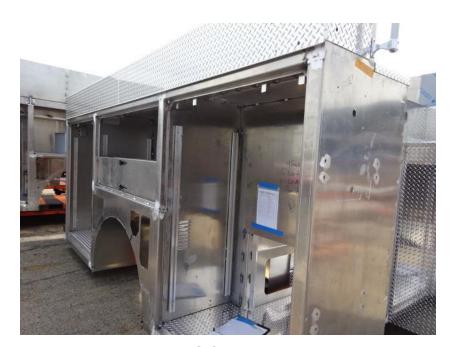

## Photo Album for Waunakee Fire Department, WI Job 35790 August 06, 2021

In this report your cab continued the paint process while your frame build continued, the pump house assembly continued, and the body fabrication continued. In the next report your cab may continue through paint while the frame may be staged, the pump house assembly may be painted, and the body may begin in paint.