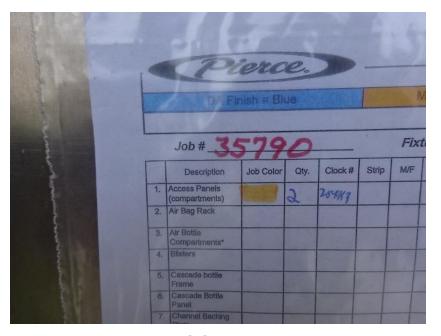

## Photo Album for Waunakee Fire Department, WI Job 35790 August 06, 2021

In this report your cab continued the paint process while your frame build continued, the pump house assembly continued, and the body fabrication continued. In the next report your cab may continue through paint while the frame may be staged, the pump house assembly may be painted, and the body may begin in paint.