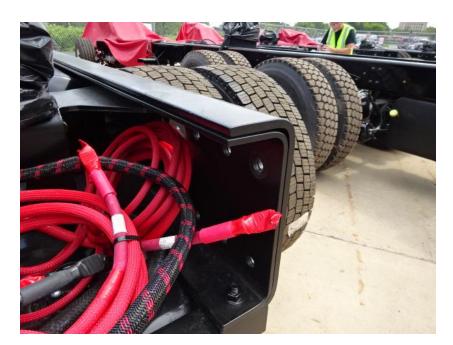

## Photo Album for Waunakee Fire Department, WI Job 35790 August 06, 2021

In this report your cab continued the paint process while your frame build continued, the pump house assembly continued, and the body fabrication continued. In the next report your cab may continue through paint while the frame may be staged, the pump house assembly may be painted, and the body may begin in paint.