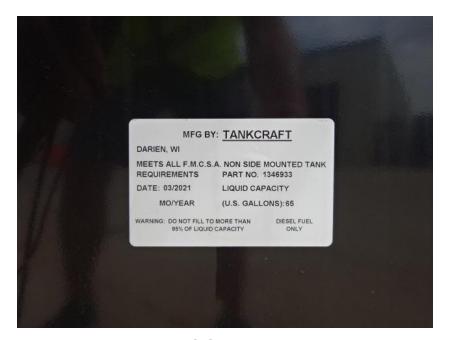

## Photo Album for Waunakee Fire Department, WI Job 35790 August 06, 2021

In this report your cab continued the paint process while your frame build continued, the pump house assembly continued, and the body fabrication continued. In the next report your cab may continue through paint while the frame may be staged, the pump house assembly may be painted, and the body may begin in paint.