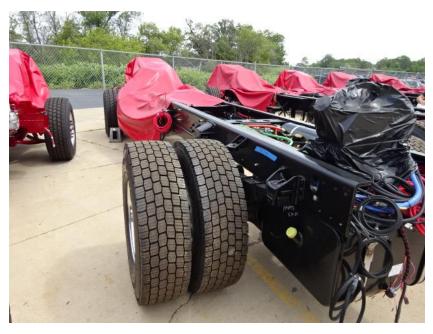

## Photo Album for Waunakee Fire Department, WI Job 35790 August 06, 2021

In this report your cab continued the paint process while your frame build continued, the pump house assembly continued, and the body fabrication continued. In the next report your cab may continue through paint while the frame may be staged, the pump house assembly may be painted, and the body may begin in paint.