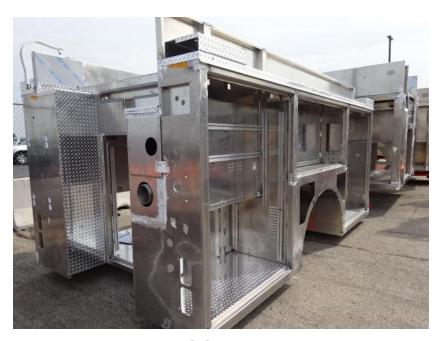

## Photo Album for Waunakee Fire Department, WI Job 35790 August 06, 2021

In this report your cab continued the paint process while your frame build continued, the pump house assembly continued, and the body fabrication continued. In the next report your cab may continue through paint while the frame may be staged, the pump house assembly may be painted, and the body may begin in paint.