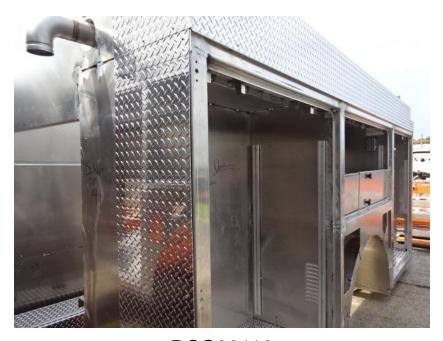

## Photo Album for Waunakee Fire Department, WI Job 35790 August 06, 2021

In this report your cab continued the paint process while your frame build continued, the pump house assembly continued, and the body fabrication continued. In the next report your cab may continue through paint while the frame may be staged, the pump house assembly may be painted, and the body may begin in paint.