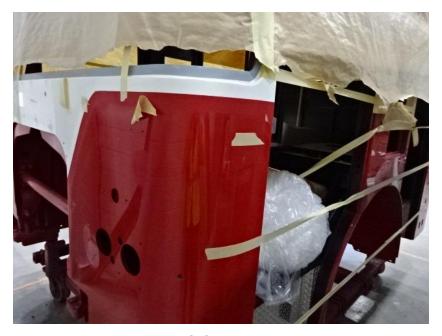

## Photo Album for Waunakee Fire Department, WI Job 35790 August 06, 2021

In this report your cab continued the paint process while your frame build continued, the pump house assembly continued, and the body fabrication continued. In the next report your cab may continue through paint while the frame may be staged, the pump house assembly may be painted, and the body may begin in paint.