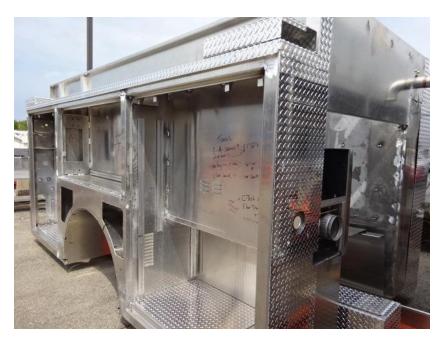

## Photo Album for Waunakee Fire Department, WI Job 35790 August 06, 2021

In this report your cab continued the paint process while your frame build continued, the pump house assembly continued, and the body fabrication continued. In the next report your cab may continue through paint while the frame may be staged, the pump house assembly may be painted, and the body may begin in paint.