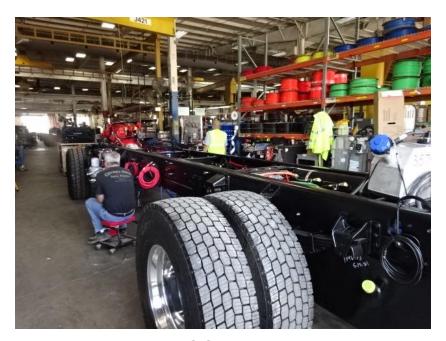

## Photo Album for Waunakee Fire Department, WI Job 35790 July 30, 2021

In this report your cab continued the paint process while your frame build continued, the pump house assembly continued, and the body fabrication started. In the next report your cab may continue through paint while frame assembly may continue, the pump house assembly may release to paint, and the body may continue fabrication.