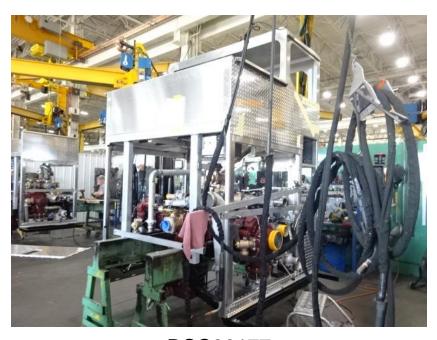

## Photo Album for Waunakee Fire Department, WI Job 35790 July 30, 2021

In this report your cab continued the paint process while your frame build continued, the pump house assembly continued, and the body fabrication started. In the next report your cab may continue through paint while frame assembly may continue, the pump house assembly may release to paint, and the body may continue fabrication.