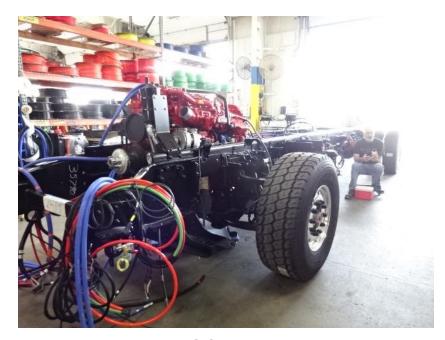

## Photo Album for Waunakee Fire Department, WI Job 35790 July 30, 2021

In this report your cab continued the paint process while your frame build continued, the pump house assembly continued, and the body fabrication started. In the next report your cab may continue through paint while frame assembly may continue, the pump house assembly may release to paint, and the body may continue fabrication.