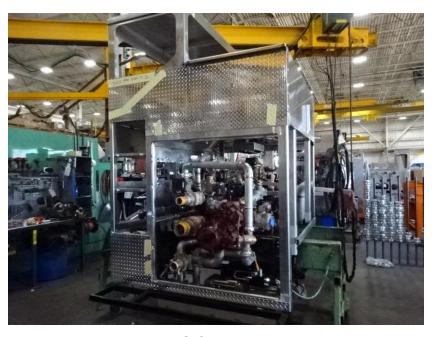

## Photo Album for Waunakee Fire Department, WI Job 35790 July 30, 2021

In this report your cab continued the paint process while your frame build continued, the pump house assembly continued, and the body fabrication started. In the next report your cab may continue through paint while frame assembly may continue, the pump house assembly may release to paint, and the body may continue fabrication.