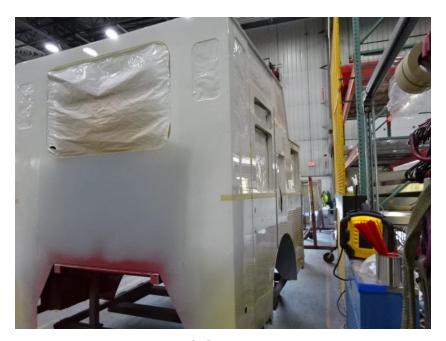

## Photo Album for Waunakee Fire Department, WI Job 35790 July 30, 2021

In this report your cab continued the paint process while your frame build continued, the pump house assembly continued, and the body fabrication started. In the next report your cab may continue through paint while frame assembly may continue, the pump house assembly may release to paint, and the body may continue fabrication.