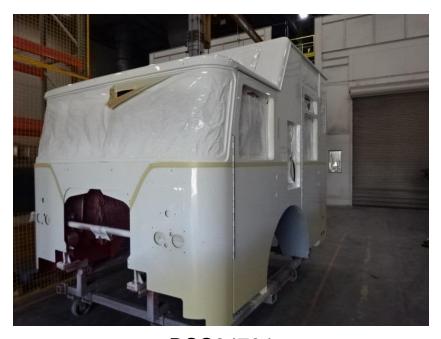

## Photo Album for Waunakee Fire Department, WI Job 35790 July 30, 2021

In this report your cab continued the paint process while your frame build continued, the pump house assembly continued, and the body fabrication started. In the next report your cab may continue through paint while frame assembly may continue, the pump house assembly may release to paint, and the body may continue fabrication.