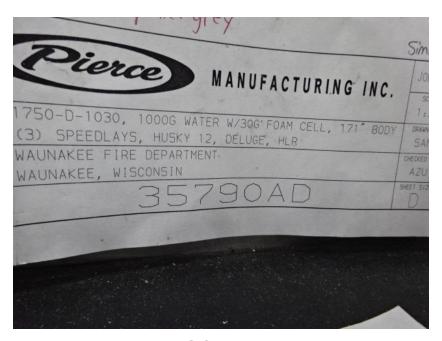

## Photo Album for Waunakee Fire Department, WI Job 35790 July 30, 2021

In this report your cab continued the paint process while your frame build continued, the pump house assembly continued, and the body fabrication started. In the next report your cab may continue through paint while frame assembly may continue, the pump house assembly may release to paint, and the body may continue fabrication.