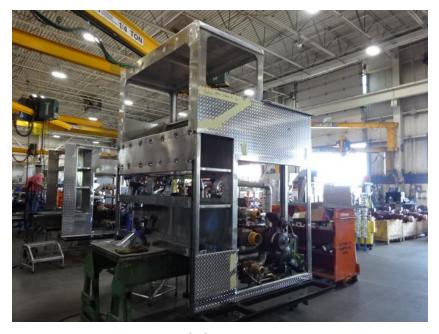

## Photo Album for Waunakee Fire Department, WI Job 35790 July 30, 2021

In this report your cab continued the paint process while your frame build continued, the pump house assembly continued, and the body fabrication started. In the next report your cab may continue through paint while frame assembly may continue, the pump house assembly may release to paint, and the body may continue fabrication.