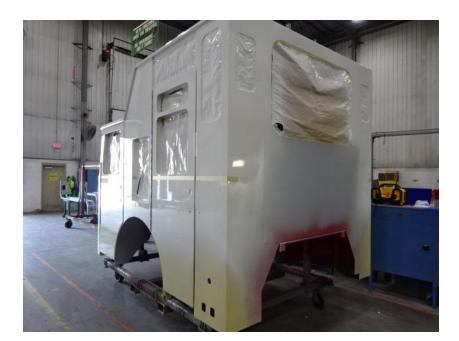

## Photo Album for Waunakee Fire Department, WI Job 35790 July 30, 2021

In this report your cab continued the paint process while your frame build continued, the pump house assembly continued, and the body fabrication started. In the next report your cab may continue through paint while frame assembly may continue, the pump house assembly may release to paint, and the body may continue fabrication.