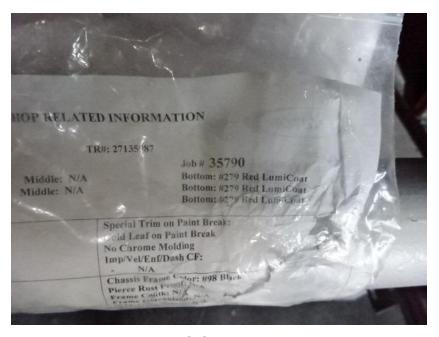

## Photo Album for Waunakee Fire Department, WI Job 35790 July 30, 2021

In this report your cab continued the paint process while your frame build continued, the pump house assembly continued, and the body fabrication started. In the next report your cab may continue through paint while frame assembly may continue, the pump house assembly may release to paint, and the body may continue fabrication.