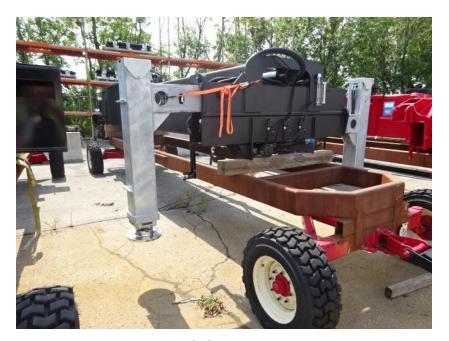

## Photo Album for City of Waukesha Fire Department, WI Job 35796 August 27, 2021

In this report your cab and frame continued assembly, the forward body module is staged, the torque box is staged, the body started initial assembly, and the ladder is staged. In the next report your cab and front body module may be merged with the chassis while the body, torque box and ladder are staged.