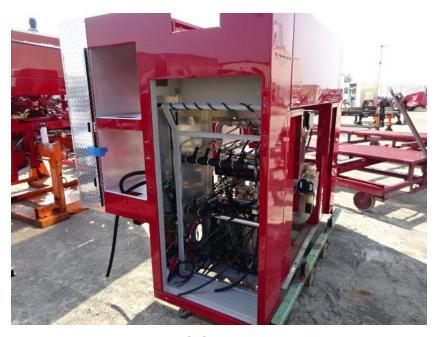

## Photo Album for City of Waukesha Fire Department, WI Job 35796 August 27, 2021

In this report your cab and frame continued assembly, the forward body module is staged, the torque box is staged, the body started initial assembly, and the ladder is staged. In the next report your cab and front body module may be merged with the chassis while the body, torque box and ladder are staged.