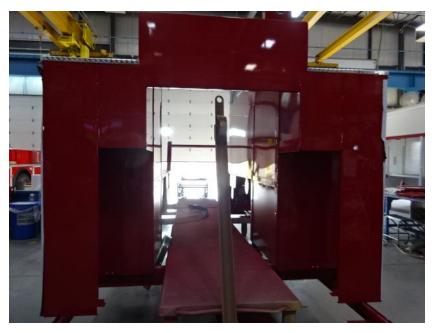

## Photo Album for City of Waukesha Fire Department, WI Job 35796 August 27, 2021

In this report your cab and frame continued assembly, the forward body module is staged, the torque box is staged, the body started initial assembly, and the ladder is staged. In the next report your cab and front body module may be merged with the chassis while the body, torque box and ladder are staged.