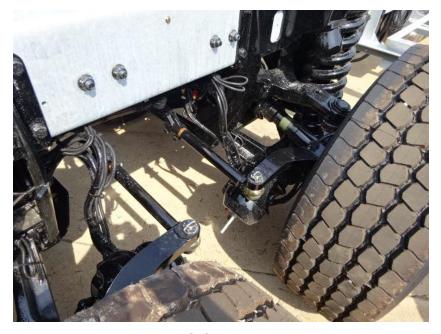

## Photo Album for City of Waukesha Fire Department, WI Job 35796 August 27, 2021

In this report your cab and frame continued assembly, the forward body module is staged, the torque box is staged, the body started initial assembly, and the ladder is staged. In the next report your cab and front body module may be merged with the chassis while the body, torque box and ladder are staged.