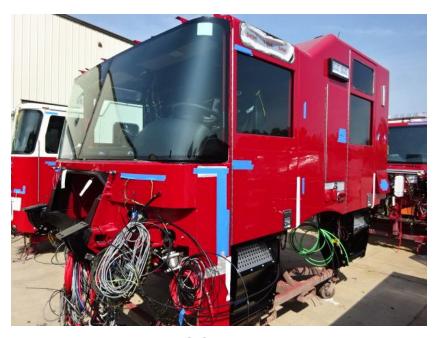

## Photo Album for City of Waukesha Fire Department, WI Job 35796 August 27, 2021

In this report your cab and frame continued assembly, the forward body module is staged, the torque box is staged, the body started initial assembly, and the ladder is staged. In the next report your cab and front body module may be merged with the chassis while the body, torque box and ladder are staged.