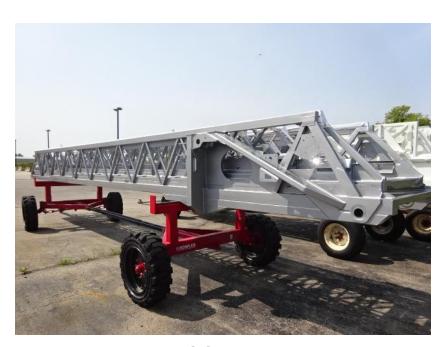

## Photo Album for City of Waukesha Fire Department, WI Job 35796 August 27, 2021

In this report your cab and frame continued assembly, the forward body module is staged, the torque box is staged, the body started initial assembly, and the ladder is staged. In the next report your cab and front body module may be merged with the chassis while the body, torque box and ladder are staged.