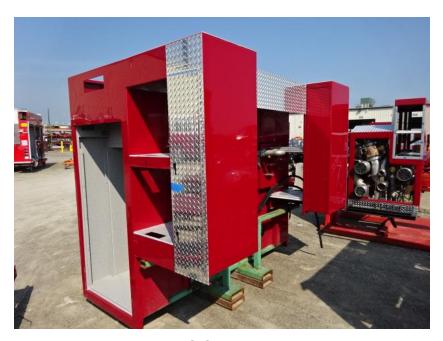

## Photo Album for City of Waukesha Fire Department, WI Job 35796 August 27, 2021

In this report your cab and frame continued assembly, the forward body module is staged, the torque box is staged, the body started initial assembly, and the ladder is staged. In the next report your cab and front body module may be merged with the chassis while the body, torque box and ladder are staged.