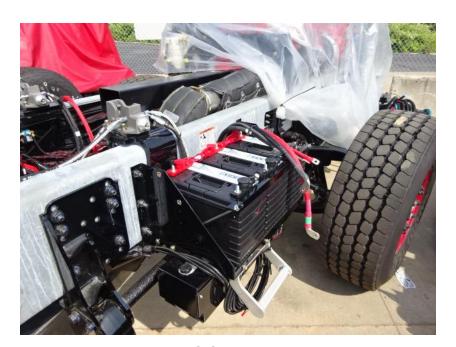

## Photo Album for City of Waukesha Fire Department, WI Job 35796 August 27, 2021

In this report your cab and frame continued assembly, the forward body module is staged, the torque box is staged, the body started initial assembly, and the ladder is staged. In the next report your cab and front body module may be merged with the chassis while the body, torque box and ladder are staged.