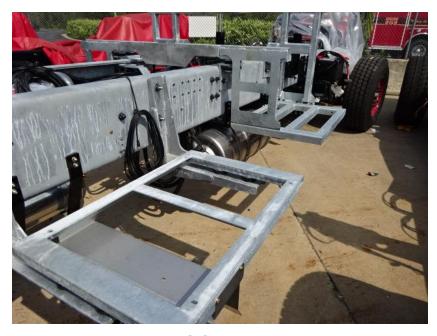

## Photo Album for City of Waukesha Fire Department, WI Job 35796 August 27, 2021

In this report your cab and frame continued assembly, the forward body module is staged, the torque box is staged, the body started initial assembly, and the ladder is staged. In the next report your cab and front body module may be merged with the chassis while the body, torque box and ladder are staged.