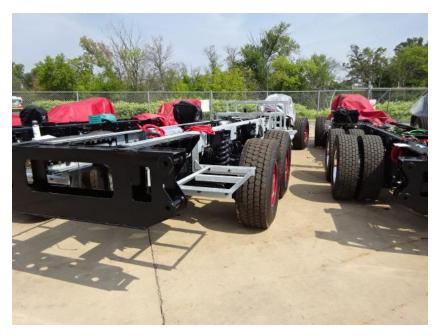

## Photo Album for City of Waukesha Fire Department, WI Job 35796 August 27, 2021

In this report your cab and frame continued assembly, the forward body module is staged, the torque box is staged, the body started initial assembly, and the ladder is staged. In the next report your cab and front body module may be merged with the chassis while the body, torque box and ladder are staged.