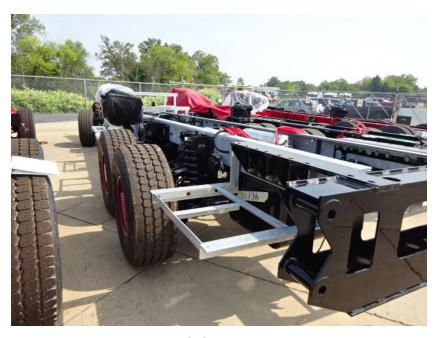

## Photo Album for City of Waukesha Fire Department, WI Job 35796 August 27, 2021

In this report your cab and frame continued assembly, the forward body module is staged, the torque box is staged, the body started initial assembly, and the ladder is staged. In the next report your cab and front body module may be merged with the chassis while the body, torque box and ladder are staged.