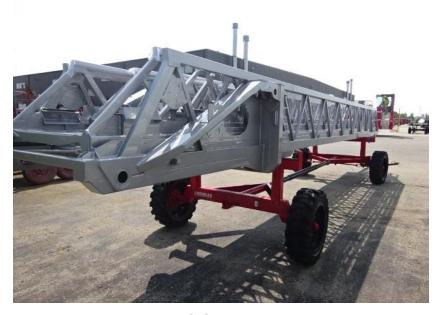

## Photo Album for City of Waukesha Fire Department, WI Job 35796 August 27, 2021

In this report your cab and frame continued assembly, the forward body module is staged, the torque box is staged, the body started initial assembly, and the ladder is staged. In the next report your cab and front body module may be merged with the chassis while the body, torque box and ladder are staged.