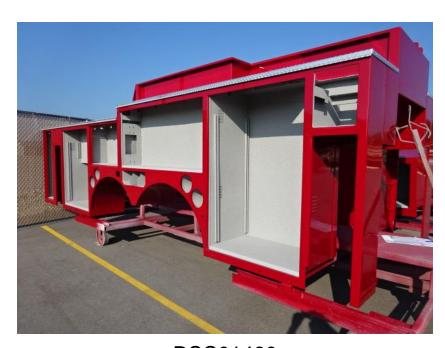

## Photo Album for City of Waukesha Fire Department, WI Job 35796 August 20, 2021

In this report your cab and frame continued assembly, the forward body module is staged, the torque box completed assembly, the body is staged for initial assembly, and the ladder is staged. In the next report your cab may continue assembly, the frame is staged, the forward body module is staged, the torque box is staged, the body may begin initial assembly, and the ladder is staged.