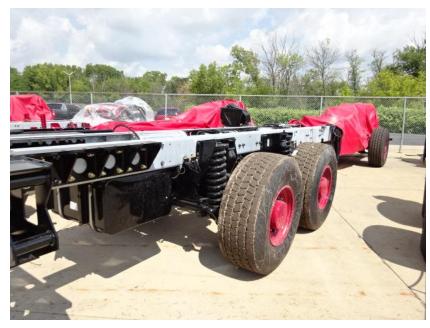

## Photo Album for City of Waukesha Fire Department, WI Job 35796 August 20, 2021

In this report your cab and frame continued assembly, the forward body module is staged, the torque box completed assembly, the body is staged for initial assembly, and the ladder is staged. In the next report your cab may continue assembly, the frame is staged, the forward body module is staged, the torque box is staged, the body may begin initial assembly, and the ladder is staged.