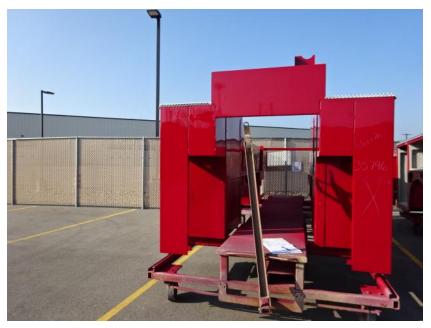

## Photo Album for City of Waukesha Fire Department, WI Job 35796 August 20, 2021

In this report your cab and frame continued assembly, the forward body module is staged, the torque box completed assembly, the body is staged for initial assembly, and the ladder is staged. In the next report your cab may continue assembly, the frame is staged, the forward body module is staged, the torque box is staged, the body may begin initial assembly, and the ladder is staged.