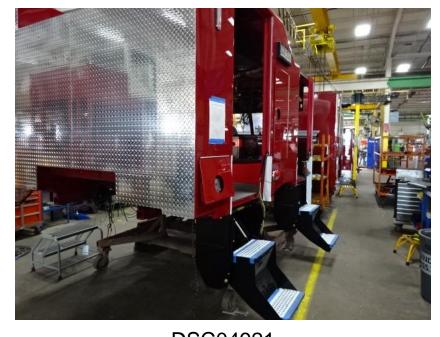

## Photo Album for City of Waukesha Fire Department, WI Job 35796 August 20, 2021

In this report your cab and frame continued assembly, the forward body module is staged, the torque box completed assembly, the body is staged for initial assembly, and the ladder is staged. In the next report your cab may continue assembly, the frame is staged, the forward body module is staged, the torque box is staged, the body may begin initial assembly, and the ladder is staged.