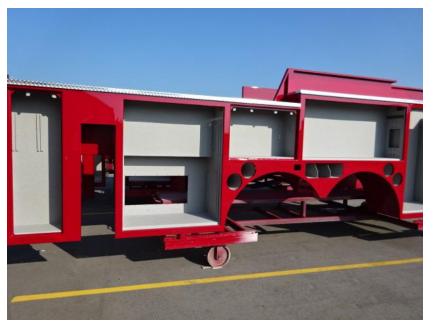

## Photo Album for City of Waukesha Fire Department, WI Job 35796 August 20, 2021

In this report your cab and frame continued assembly, the forward body module is staged, the torque box completed assembly, the body is staged for initial assembly, and the ladder is staged. In the next report your cab may continue assembly, the frame is staged, the forward body module is staged, the torque box is staged, the body may begin initial assembly, and the ladder is staged.