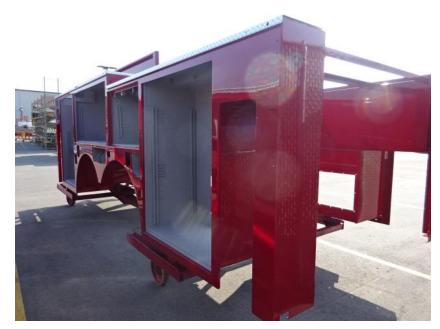

## Photo Album for City of Waukesha Fire Department, WI Job 35796 August 20, 2021

In this report your cab and frame continued assembly, the forward body module is staged, the torque box completed assembly, the body is staged for initial assembly, and the ladder is staged. In the next report your cab may continue assembly, the frame is staged, the forward body module is staged, the torque box is staged, the body may begin initial assembly, and the ladder is staged.