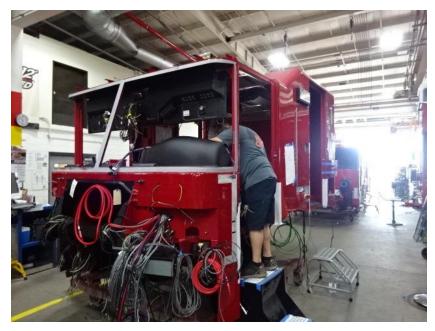

## Photo Album for City of Waukesha Fire Department, WI Job 35796 August 20, 2021

In this report your cab and frame continued assembly, the forward body module is staged, the torque box completed assembly, the body is staged for initial assembly, and the ladder is staged. In the next report your cab may continue assembly, the frame is staged, the forward body module is staged, the torque box is staged, the body may begin initial assembly, and the ladder is staged.