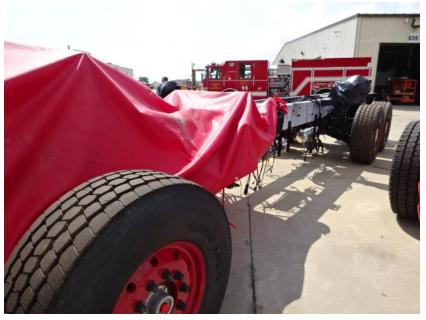

## Photo Album for City of Waukesha Fire Department, WI Job 35796 August 20, 2021

In this report your cab and frame continued assembly, the forward body module is staged, the torque box completed assembly, the body is staged for initial assembly, and the ladder is staged. In the next report your cab may continue assembly, the frame is staged, the forward body module is staged, the torque box is staged, the body may begin initial assembly, and the ladder is staged.