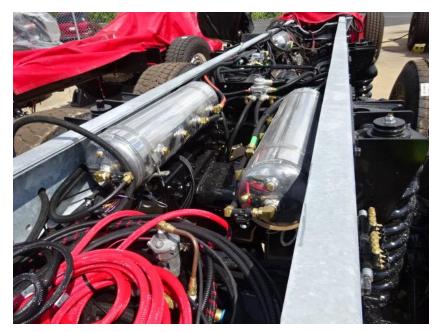

## Photo Album for City of Waukesha Fire Department, WI Job 35796 August 20, 2021

In this report your cab and frame continued assembly, the forward body module is staged, the torque box completed assembly, the body is staged for initial assembly, and the ladder is staged. In the next report your cab may continue assembly, the frame is staged, the forward body module is staged, the torque box is staged, the body may begin initial assembly, and the ladder is staged.