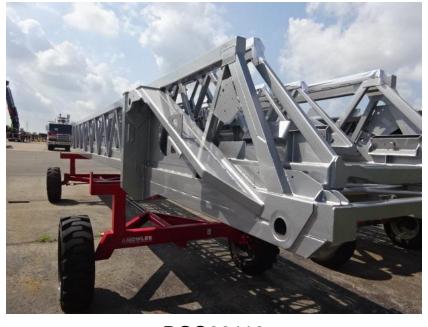

## Photo Album for City of Waukesha Fire Department, WI Job 35796 August 20, 2021

In this report your cab and frame continued assembly, the forward body module is staged, the torque box completed assembly, the body is staged for initial assembly, and the ladder is staged. In the next report your cab may continue assembly, the frame is staged, the forward body module is staged, the torque box is staged, the body may begin initial assembly, and the ladder is staged.