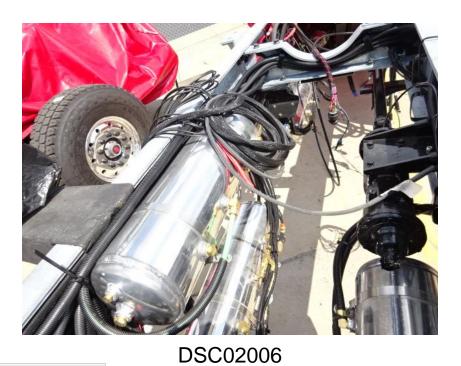

## Photo Album for City of Waukesha Fire Department, WI Job 35796 August 20, 2021

In this report your cab and frame continued assembly, the forward body module is staged, the torque box completed assembly, the body is staged for initial assembly, and the ladder is staged. In the next report your cab may continue assembly, the frame is staged, the forward body module is staged, the torque box is staged, the body may begin initial assembly, and the ladder is staged.