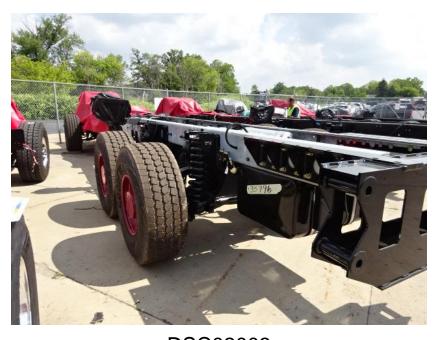

## Photo Album for City of Waukesha Fire Department, WI Job 35796 August 20, 2021

In this report your cab and frame continued assembly, the forward body module is staged, the torque box completed assembly, the body is staged for initial assembly, and the ladder is staged. In the next report your cab may continue assembly, the frame is staged, the forward body module is staged, the torque box is staged, the body may begin initial assembly, and the ladder is staged.