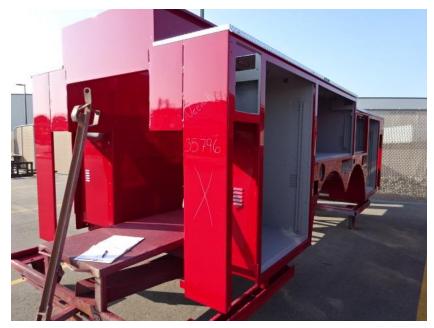

## Photo Album for City of Waukesha Fire Department, WI Job 35796 August 20, 2021

In this report your cab and frame continued assembly, the forward body module is staged, the torque box completed assembly, the body is staged for initial assembly, and the ladder is staged. In the next report your cab may continue assembly, the frame is staged, the forward body module is staged, the torque box is staged, the body may begin initial assembly, and the ladder is staged.