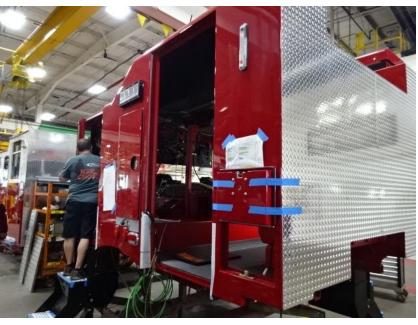

## Photo Album for City of Waukesha Fire Department, WI Job 35796 August 20, 2021

In this report your cab and frame continued assembly, the forward body module is staged, the torque box completed assembly, the body is staged for initial assembly, and the ladder is staged. In the next report your cab may continue assembly, the frame is staged, the forward body module is staged, the torque box is staged, the body may begin initial assembly, and the ladder is staged.