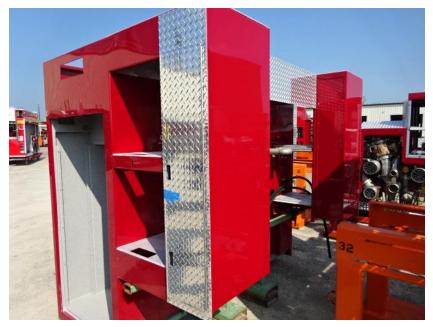

## Photo Album for City of Waukesha Fire Department, WI Job 35796 August 20, 2021

In this report your cab and frame continued assembly, the forward body module is staged, the torque box completed assembly, the body is staged for initial assembly, and the ladder is staged. In the next report your cab may continue assembly, the frame is staged, the forward body module is staged, the torque box is staged, the body may begin initial assembly, and the ladder is staged.