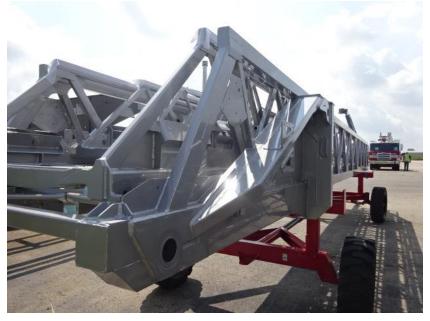

## Photo Album for City of Waukesha Fire Department, WI Job 35796 August 20, 2021

In this report your cab and frame continued assembly, the forward body module is staged, the torque box completed assembly, the body is staged for initial assembly, and the ladder is staged. In the next report your cab may continue assembly, the frame is staged, the forward body module is staged, the torque box is staged, the body may begin initial assembly, and the ladder is staged.