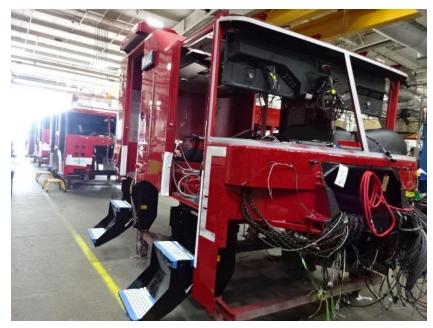

## Photo Album for City of Waukesha Fire Department, WI Job 35796 August 20, 2021

In this report your cab and frame continued assembly, the forward body module is staged, the torque box completed assembly, the body is staged for initial assembly, and the ladder is staged. In the next report your cab may continue assembly, the frame is staged, the forward body module is staged, the torque box is staged, the body may begin initial assembly, and the ladder is staged.