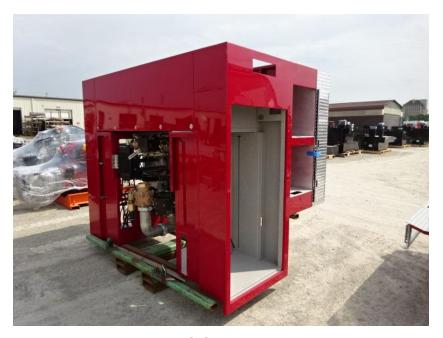

## Photo Album for City of Waukesha Fire Department, WI Job 35796 August 06, 2021

In this report your cab and frame continued assembly, the forward body module manifold was installed, and the body started in paint. In the next report your cab and frame may continue assembly, the forward body module may be staged, and the body may continue in paint.