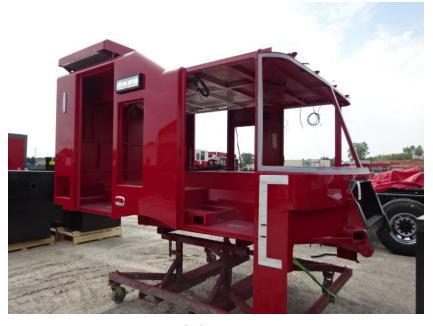

## Photo Album for City of Waukesha Fire Department, WI Job 35796 August 06, 2021

In this report your cab and frame continued assembly, the forward body module manifold was installed, and the body started in paint. In the next report your cab and frame may continue assembly, the forward body module may be staged, and the body may continue in paint.