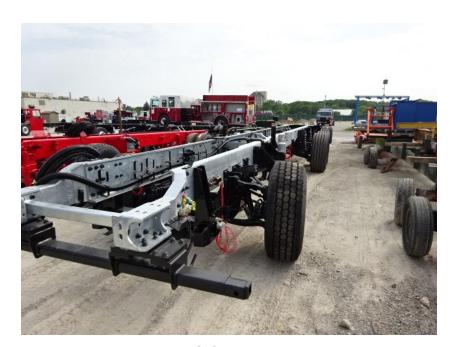

## Photo Album for City of Waukesha Fire Department, WI Job 35796 August 06, 2021

In this report your cab and frame continued assembly, the forward body module manifold was installed, and the body started in paint. In the next report your cab and frame may continue assembly, the forward body module may be staged, and the body may continue in paint.