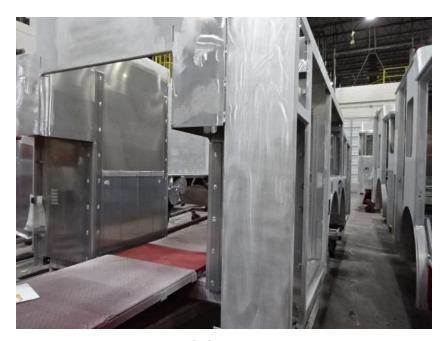

## Photo Album for City of Waukesha Fire Department, WI Job 35796 August 06, 2021

In this report your cab and frame continued assembly, the forward body module manifold was installed, and the body started in paint. In the next report your cab and frame may continue assembly, the forward body module may be staged, and the body may continue in paint.