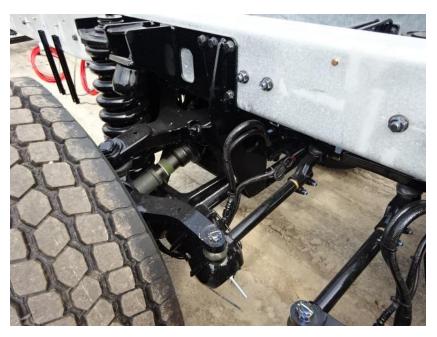

## Photo Album for City of Waukesha Fire Department, WI Job 35796 August 06, 2021

In this report your cab and frame continued assembly, the forward body module manifold was installed, and the body started in paint. In the next report your cab and frame may continue assembly, the forward body module may be staged, and the body may continue in paint.