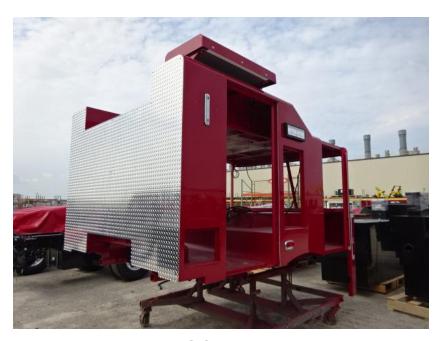

## Photo Album for City of Waukesha Fire Department, WI Job 35796 August 06, 2021

In this report your cab and frame continued assembly, the forward body module manifold was installed, and the body started in paint. In the next report your cab and frame may continue assembly, the forward body module may be staged, and the body may continue in paint.