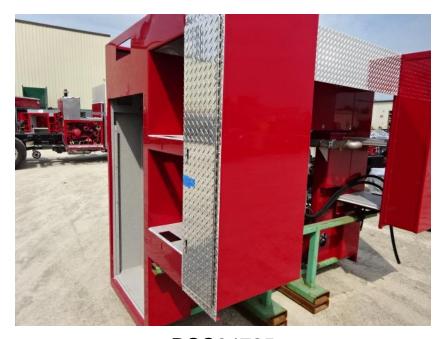

## Photo Album for City of Waukesha Fire Department, WI Job 35796 August 06, 2021

In this report your cab and frame continued assembly, the forward body module manifold was installed, and the body started in paint. In the next report your cab and frame may continue assembly, the forward body module may be staged, and the body may continue in paint.