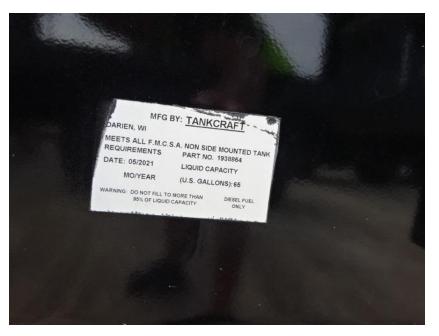

## Photo Album for City of Waukesha Fire Department, WI Job 35796 August 06, 2021

In this report your cab and frame continued assembly, the forward body module manifold was installed, and the body started in paint. In the next report your cab and frame may continue assembly, the forward body module may be staged, and the body may continue in paint.