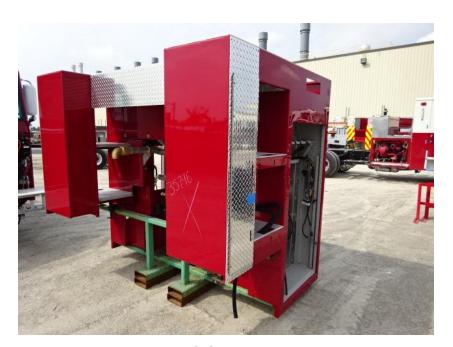

## Photo Album for City of Waukesha Fire Department, WI Job 35796 August 06, 2021

In this report your cab and frame continued assembly, the forward body module manifold was installed, and the body started in paint. In the next report your cab and frame may continue assembly, the forward body module may be staged, and the body may continue in paint.