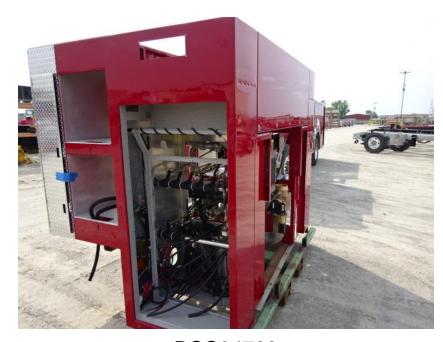

## Photo Album for City of Waukesha Fire Department, WI Job 35796 August 06, 2021

In this report your cab and frame continued assembly, the forward body module manifold was installed, and the body started in paint. In the next report your cab and frame may continue assembly, the forward body module may be staged, and the body may continue in paint.