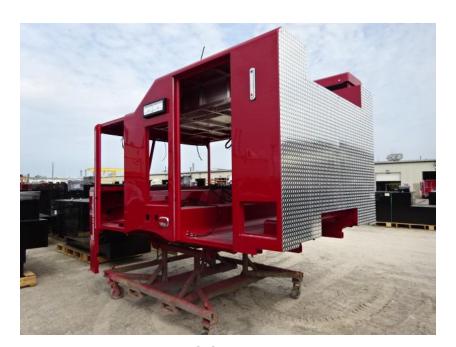

## Photo Album for City of Waukesha Fire Department, WI Job 35796 August 06, 2021

In this report your cab and frame continued assembly, the forward body module manifold was installed, and the body started in paint. In the next report your cab and frame may continue assembly, the forward body module may be staged, and the body may continue in paint.