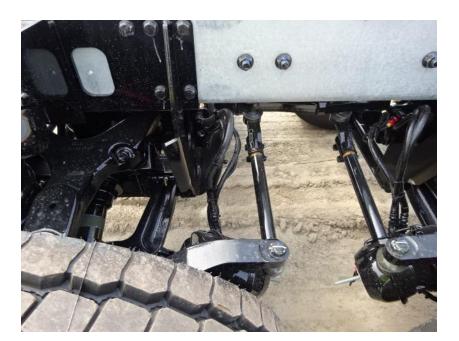

## Photo Album for City of Waukesha Fire Department, WI Job 35796 August 06, 2021

In this report your cab and frame continued assembly, the forward body module manifold was installed, and the body started in paint. In the next report your cab and frame may continue assembly, the forward body module may be staged, and the body may continue in paint.