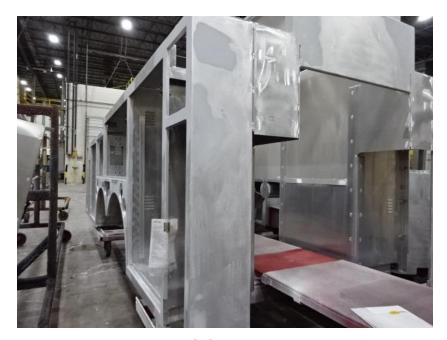

## Photo Album for City of Waukesha Fire Department, WI Job 35796 August 06, 2021

In this report your cab and frame continued assembly, the forward body module manifold was installed, and the body started in paint. In the next report your cab and frame may continue assembly, the forward body module may be staged, and the body may continue in paint.