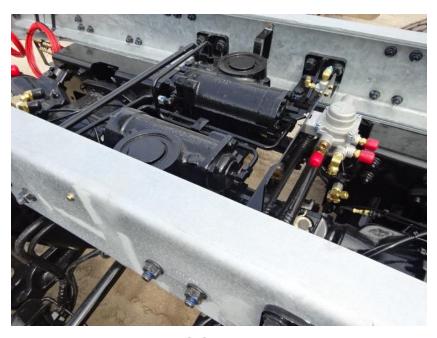

## Photo Album for City of Waukesha Fire Department, WI Job 35796 August 06, 2021

In this report your cab and frame continued assembly, the forward body module manifold was installed, and the body started in paint. In the next report your cab and frame may continue assembly, the forward body module may be staged, and the body may continue in paint.