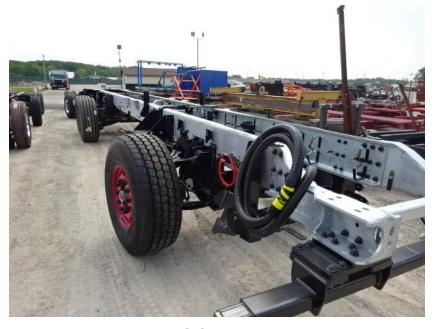

## Photo Album for City of Waukesha Fire Department, WI Job 35796 August 06, 2021

In this report your cab and frame continued assembly, the forward body module manifold was installed, and the body started in paint. In the next report your cab and frame may continue assembly, the forward body module may be staged, and the body may continue in paint.