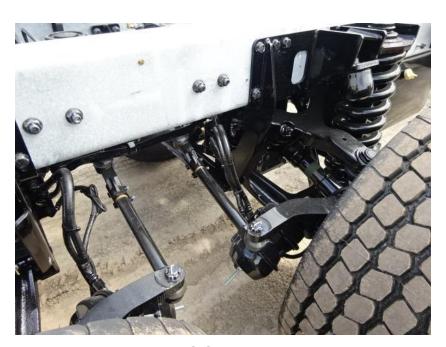

## Photo Album for City of Waukesha Fire Department, WI Job 35796 August 06, 2021

In this report your cab and frame continued assembly, the forward body module manifold was installed, and the body started in paint. In the next report your cab and frame may continue assembly, the forward body module may be staged, and the body may continue in paint.