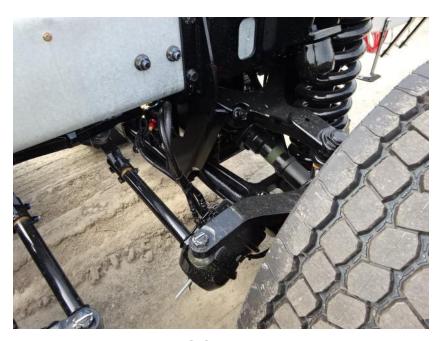

## Photo Album for City of Waukesha Fire Department, WI Job 35796 August 06, 2021

In this report your cab and frame continued assembly, the forward body module manifold was installed, and the body started in paint. In the next report your cab and frame may continue assembly, the forward body module may be staged, and the body may continue in paint.