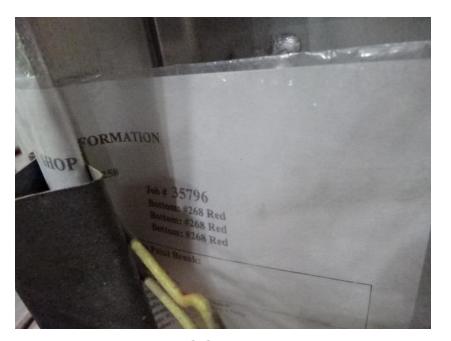

## Photo Album for City of Waukesha Fire Department, WI Job 35796 August 06, 2021

In this report your cab and frame continued assembly, the forward body module manifold was installed, and the body started in paint. In the next report your cab and frame may continue assembly, the forward body module may be staged, and the body may continue in paint.