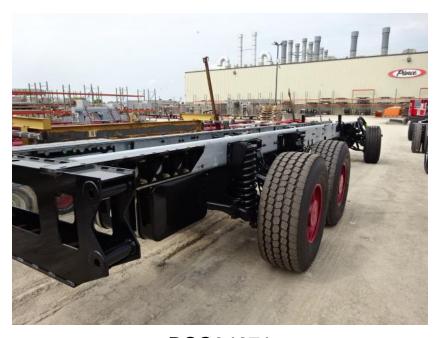

## Photo Album for City of Waukesha Fire Department, WI Job 35796 August 06, 2021

In this report your cab and frame continued assembly, the forward body module manifold was installed, and the body started in paint. In the next report your cab and frame may continue assembly, the forward body module may be staged, and the body may continue in paint.