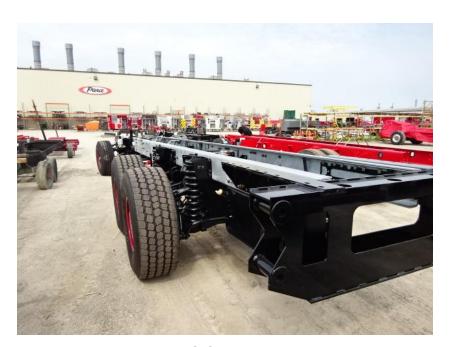

## Photo Album for City of Waukesha Fire Department, WI Job 35796 August 06, 2021

In this report your cab and frame continued assembly, the forward body module manifold was installed, and the body started in paint. In the next report your cab and frame may continue assembly, the forward body module may be staged, and the body may continue in paint.