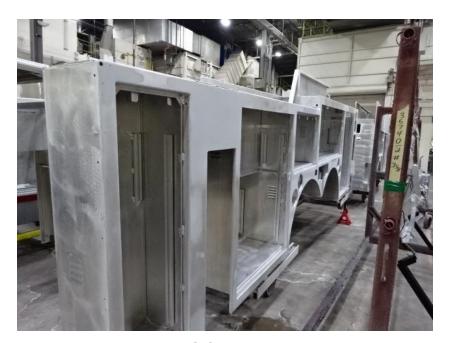

## Photo Album for City of Waukesha Fire Department, WI Job 35796 August 06, 2021

In this report your cab and frame continued assembly, the forward body module manifold was installed, and the body started in paint. In the next report your cab and frame may continue assembly, the forward body module may be staged, and the body may continue in paint.