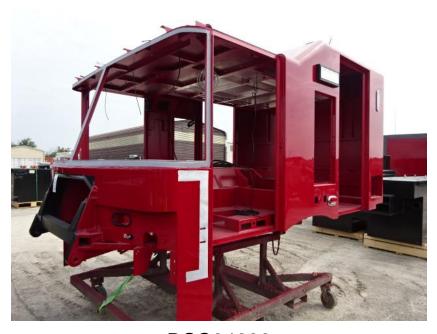

## Photo Album for City of Waukesha Fire Department, WI Job 35796 August 06, 2021

In this report your cab and frame continued assembly, the forward body module manifold was installed, and the body started in paint. In the next report your cab and frame may continue assembly, the forward body module may be staged, and the body may continue in paint.