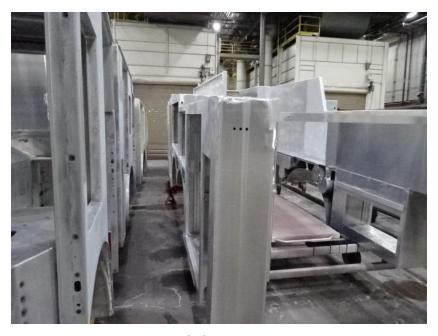

## Photo Album for City of Waukesha Fire Department, WI Job 35796 August 06, 2021

In this report your cab and frame continued assembly, the forward body module manifold was installed, and the body started in paint. In the next report your cab and frame may continue assembly, the forward body module may be staged, and the body may continue in paint.