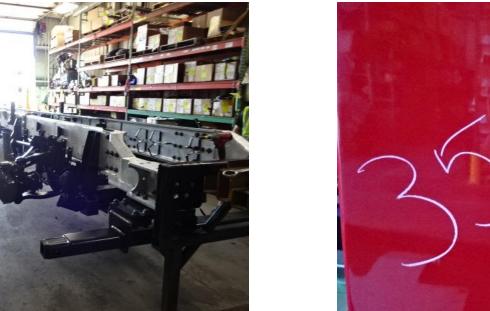

## Photo Album for City of Waukesha Fire Department, WI Job 35796 July 30, 2021

In this report your cab started assembly while the frame build began, the forward body module was having the manifold installed, and the body continued fabrication. In the next report your cab and frame may continue assembly, the forward body module may be staged, and the body may complete fabrication.