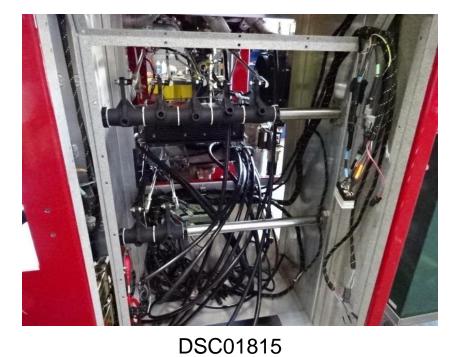

## Photo Album for City of Waukesha Fire Department, WI Job 35796 July 30, 2021

In this report your cab started assembly while the frame build began, the forward body module was having the manifold installed, and the body continued fabrication. In the next report your cab and frame may continue assembly, the forward body module may be staged, and the body may complete fabrication.

DSC01813

© 2005 - 2021 Fire & Safety Consulting, LLC Neenah, Wisconsin 54956

DSC01817

DSC01819 © 2005 - 2021 Fire & Safety Consulting, LLC Neenah, Wisconsin 54956

f

DSC00122

© 2005 - 2021 Fire & Safety Consulting, LLC Neenah, Wisconsin 54956