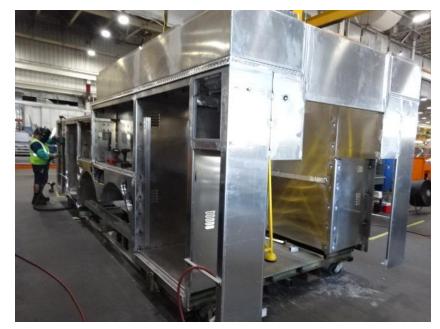

## Photo Album for City of Waukesha Fire Department, WI Job 35796 July 30, 2021

In this report your cab started assembly while the frame build began, the forward body module was having the manifold installed, and the body continued fabrication. In the next report your cab and frame may continue assembly, the forward body module may be staged, and the body may complete fabrication.