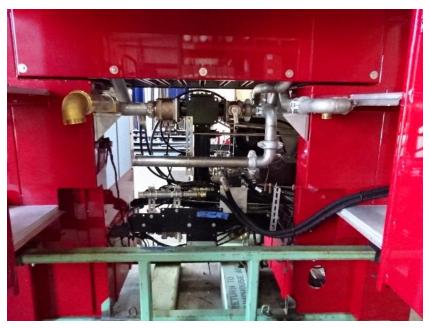

## Photo Album for City of Waukesha Fire Department, WI Job 35796 July 30, 2021

In this report your cab started assembly while the frame build began, the forward body module was having the manifold installed, and the body continued fabrication. In the next report your cab and frame may continue assembly, the forward body module may be staged, and the body may complete fabrication.

DSC01813

© 2005 - 2021 Fire & Safety Consulting, LLC Neenah, Wisconsin 54956

DSC01817

DSC01819 © 2005 - 2021 Fire & Safety Consulting, LLC Neenah, Wisconsin 54956

f

DSC00122

© 2005 - 2021 Fire & Safety Consulting, LLC Neenah, Wisconsin 54956