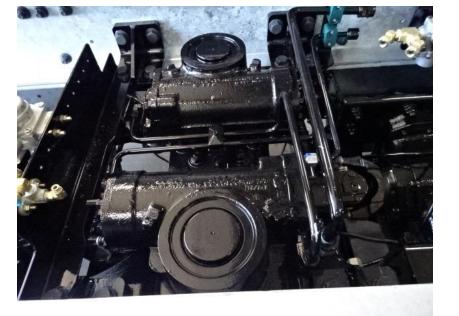

## Photo Album for City of Waukesha Fire Department, WI Job 35796 July 30, 2021

In this report your cab started assembly while the frame build began, the forward body module was having the manifold installed, and the body continued fabrication. In the next report your cab and frame may continue assembly, the forward body module may be staged, and the body may complete fabrication.