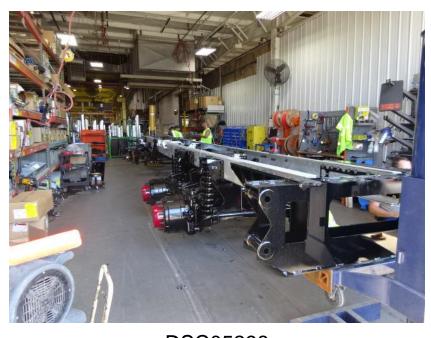

## Photo Album for City of Waukesha Fire Department, WI Job 35796 July 30, 2021

In this report your cab started assembly while the frame build began, the forward body module was having the manifold installed, and the body continued fabrication. In the next report your cab and frame may continue assembly, the forward body module may be staged, and the body may complete fabrication.