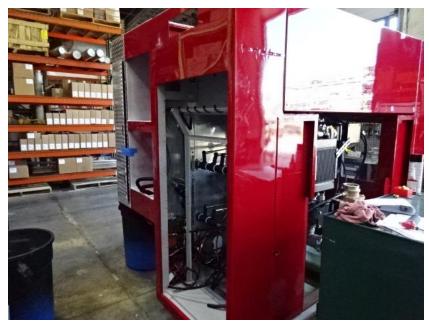

## Photo Album for City of Waukesha Fire Department, WI Job 35796 July 30, 2021

In this report your cab started assembly while the frame build began, the forward body module was having the manifold installed, and the body continued fabrication. In the next report your cab and frame may continue assembly, the forward body module may be staged, and the body may complete fabrication.