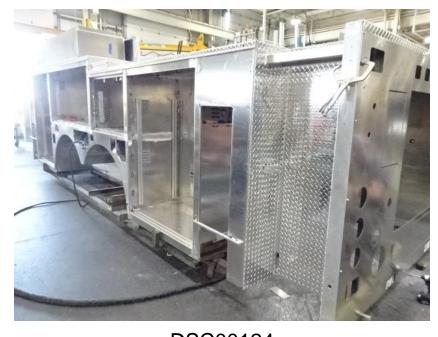

## Photo Album for City of Waukesha Fire Department, WI Job 35796 July 30, 2021

In this report your cab started assembly while the frame build began, the forward body module was having the manifold installed, and the body continued fabrication. In the next report your cab and frame may continue assembly, the forward body module may be staged, and the body may complete fabrication.

DSC01813

© 2005 - 2021 Fire & Safety Consulting, LLC Neenah, Wisconsin 54956

DSC01817

DSC01819 © 2005 - 2021 Fire & Safety Consulting, LLC Neenah, Wisconsin 54956

f

DSC00122

© 2005 - 2021 Fire & Safety Consulting, LLC Neenah, Wisconsin 54956