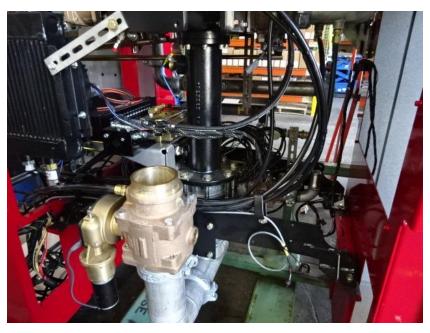

## Photo Album for City of Waukesha Fire Department, WI Job 35796 July 30, 2021

In this report your cab started assembly while the frame build began, the forward body module was having the manifold installed, and the body continued fabrication. In the next report your cab and frame may continue assembly, the forward body module may be staged, and the body may complete fabrication.

DSC04874

DSC04876 © 2005 - 2021 Fire & Safety Consulting, LLC Neenah, Wisconsin 54956

DSC05298 © 2005 - 2021 Fire & Safety Consulting, LLC Neenah, Wisconsin 54956

DSC05299

DSC05300

© 2005 - 2021 Fire & Safety Consulting, LLC Neenah, Wisconsin 54956