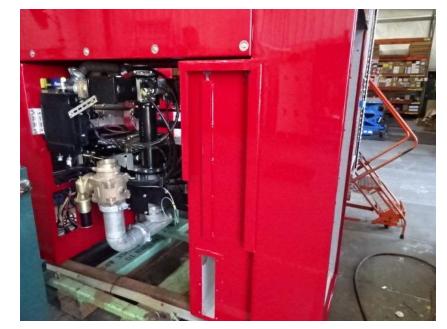

## Photo Album for City of Waukesha Fire Department, WI Job 35796 July 30, 2021

In this report your cab started assembly while the frame build began, the forward body module was having the manifold installed, and the body continued fabrication. In the next report your cab and frame may continue assembly, the forward body module may be staged, and the body may complete fabrication.

DSC04874

DSC04876 © 2005 - 2021 Fire & Safety Consulting, LLC Neenah, Wisconsin 54956

DSC05298 © 2005 - 2021 Fire & Safety Consulting, LLC Neenah, Wisconsin 54956

DSC05299

DSC05300

© 2005 - 2021 Fire & Safety Consulting, LLC Neenah, Wisconsin 54956