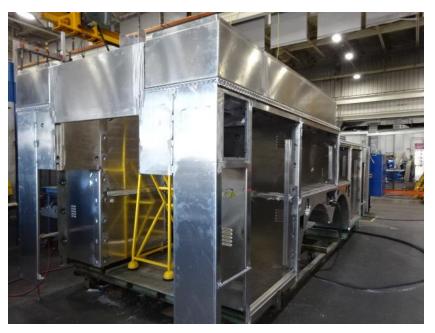

## Photo Album for City of Waukesha Fire Department, WI Job 35796 July 30, 2021

In this report your cab started assembly while the frame build began, the forward body module was having the manifold installed, and the body continued fabrication. In the next report your cab and frame may continue assembly, the forward body module may be staged, and the body may complete fabrication.

DSC01813

© 2005 - 2021 Fire & Safety Consulting, LLC Neenah, Wisconsin 54956

DSC01817

DSC01819 © 2005 - 2021 Fire & Safety Consulting, LLC Neenah, Wisconsin 54956

f

DSC00122

© 2005 - 2021 Fire & Safety Consulting, LLC Neenah, Wisconsin 54956