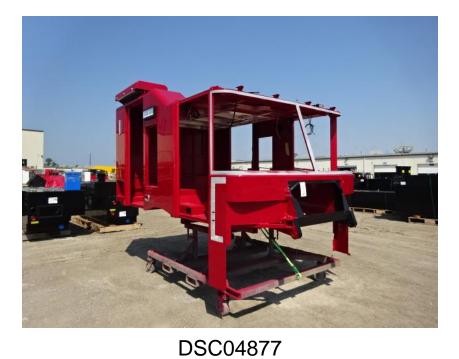

## Photo Album for City of Waukesha Fire Department, WI Job 35796 July 30, 2021

In this report your cab started assembly while the frame build began, the forward body module was having the manifold installed, and the body continued fabrication. In the next report your cab and frame may continue assembly, the forward body module may be staged, and the body may complete fabrication.