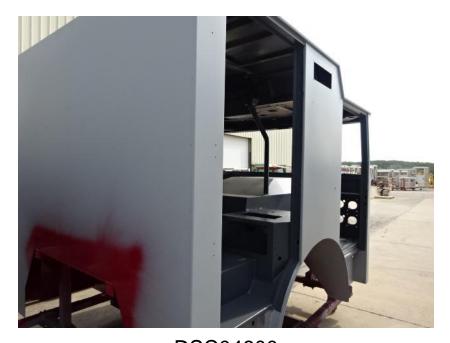

## Photo Album for City of Urbandale, IA Job 36002 August 06, 2021

In this report your cab continued in paint while the frame build began, the pump house started assembly, and the body started fabrication. In your next report your cab may continue in paint while the frame build may continue, the pump house may continue assembly, and the body may continue fabrication.