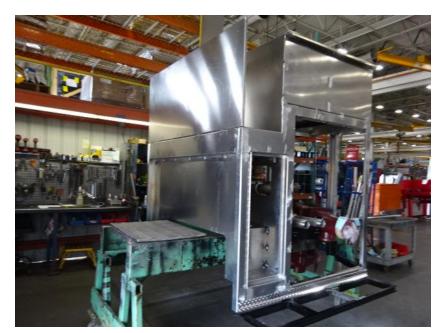

## Photo Album for City of Urbandale, IA Job 36002 August 06, 2021

In this report your cab continued in paint while the frame build began, the pump house started assembly, and the body started fabrication. In your next report your cab may continue in paint while the frame build may continue, the pump house may continue assembly, and the body may continue fabrication.

DSC00151 © 2005 - 2021 Fire & Safety Consulting, LLC Neenah, Wisconsin 54956

DSC00152

DSC00153

© 2005 - 2021 Fire & Safety Consulting, LLC Neenah, Wisconsin 54956

| Urbandale, Iowa<br>Truck # 36002<br>Body |
|------------------------------------------|
| Electric                                 |
| Plumbing                                 |
| Doors                                    |