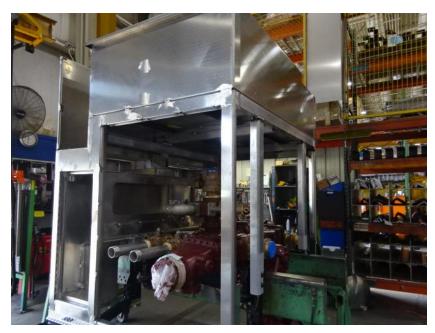

## Photo Album for City of Urbandale, IA Job 36002 August 06, 2021

In this report your cab continued in paint while the frame build began, the pump house started assembly, and the body started fabrication. In your next report your cab may continue in paint while the frame build may continue, the pump house may continue assembly, and the body may continue fabrication.

DSC00151 © 2005 - 2021 Fire & Safety Consulting, LLC Neenah, Wisconsin 54956

DSC00152

DSC00153

© 2005 - 2021 Fire & Safety Consulting, LLC Neenah, Wisconsin 54956

| Urbandale, Iowa<br>Truck # 36002<br>Body |
|------------------------------------------|
| Electric                                 |
| Plumbing                                 |
| Doors                                    |