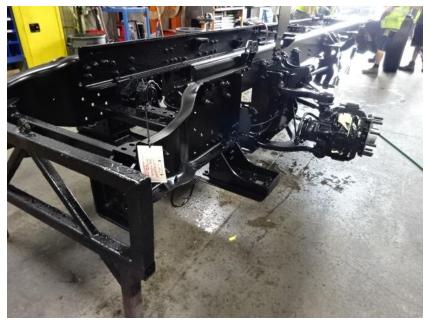

## Photo Album for City of Urbandale, IA Job 36002 August 06, 2021

In this report your cab continued in paint while the frame build began, the pump house started assembly, and the body started fabrication. In your next report your cab may continue in paint while the frame build may continue, the pump house may continue assembly, and the body may continue fabrication.

DSC04598

DSC04600 © 2005 - 2021 Fire & Safety Consulting, LLC Neenah, Wisconsin 54956

DSC04599

DSC05134

DSC05136 © 2005 - 2021 Fire & Safety Consulting, LLC Neenah, Wisconsin 54956

f

DSC05137

DSC05138