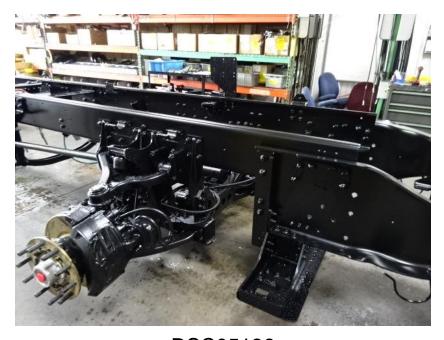

## Photo Album for City of Urbandale, IA Job 36002 August 06, 2021

In this report your cab continued in paint while the frame build began, the pump house started assembly, and the body started fabrication. In your next report your cab may continue in paint while the frame build may continue, the pump house may continue assembly, and the body may continue fabrication.

DSC00097

DSC00099 © 2005 - 2021 Fire & Safety Consulting, LLC Neenah, Wisconsin 54956

DSC00098

http://reliantfire.com/

An Oshkosh Corporation Company

©2005- 2021 Fire & Safety Consulting, LLC Neenah, Wisconsin 54956