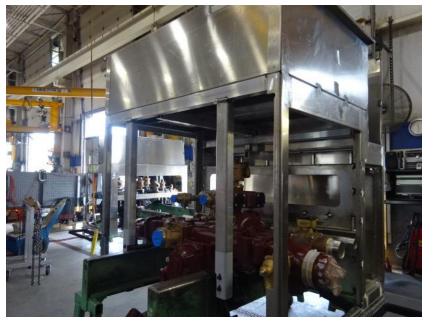

## Photo Album for City of Urbandale, IA Job 36002 August 06, 2021

In this report your cab continued in paint while the frame build began, the pump house started assembly, and the body started fabrication. In your next report your cab may continue in paint while the frame build may continue, the pump house may continue assembly, and the body may continue fabrication.

DSC00151 © 2005 - 2021 Fire & Safety Consulting, LLC Neenah, Wisconsin 54956

DSC00152

DSC00153

© 2005 - 2021 Fire & Safety Consulting, LLC Neenah, Wisconsin 54956

| Urbandale, Iowa<br>Truck # 36002<br>Body |
|------------------------------------------|
| Electric                                 |
| Plumbing                                 |
| Doors                                    |