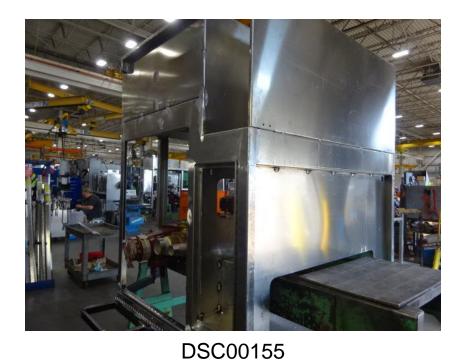

## Photo Album for City of Urbandale, IA Job 36002 August 06, 2021

In this report your cab continued in paint while the frame build began, the pump house started assembly, and the body started fabrication. In your next report your cab may continue in paint while the frame build may continue, the pump house may continue assembly, and the body may continue fabrication.

DSC00151 © 2005 - 2021 Fire & Safety Consulting, LLC Neenah, Wisconsin 54956

DSC00152

DSC00153

© 2005 - 2021 Fire & Safety Consulting, LLC Neenah, Wisconsin 54956

| Urbandale, Iowa<br>Truck # 36002<br>Body |
|------------------------------------------|
| Electric                                 |
| Plumbing                                 |
| Doors                                    |