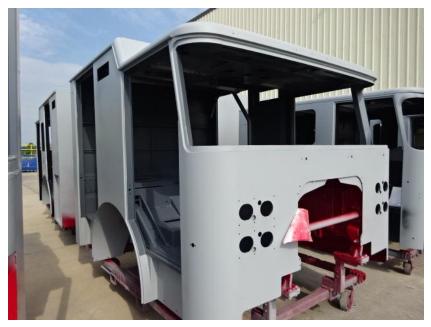

## Photo Album for City of Urbandale, IA Job 36002 August 06, 2021

In this report your cab continued in paint while the frame build began, the pump house started assembly, and the body started fabrication. In your next report your cab may continue in paint while the frame build may continue, the pump house may continue assembly, and the body may continue fabrication.

DSC00151 © 2005 - 2021 Fire & Safety Consulting, LLC Neenah, Wisconsin 54956

DSC00152

DSC00153

© 2005 - 2021 Fire & Safety Consulting, LLC Neenah, Wisconsin 54956

| Urbandale, Iowa<br>Truck # 36002<br>Body |
|------------------------------------------|
| Electric                                 |
| Plumbing                                 |
| Doors                                    |