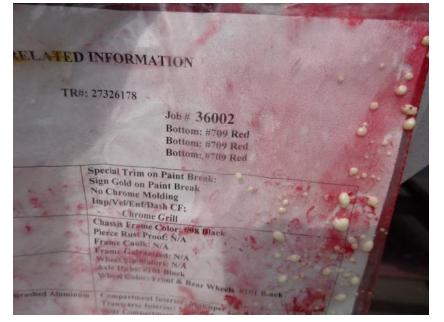

## Photo Album for City of Urbandale, IA Job 36002 August 06, 2021

In this report your cab continued in paint while the frame build began, the pump house started assembly, and the body started fabrication. In your next report your cab may continue in paint while the frame build may continue, the pump house may continue assembly, and the body may continue fabrication.