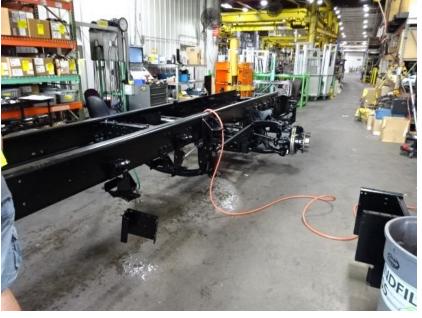

## Photo Album for City of Urbandale, IA Job 36002 August 06, 2021

In this report your cab continued in paint while the frame build began, the pump house started assembly, and the body started fabrication. In your next report your cab may continue in paint while the frame build may continue, the pump house may continue assembly, and the body may continue fabrication.