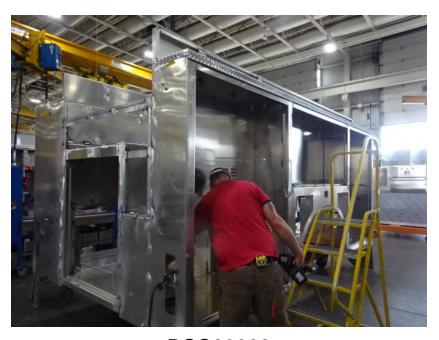

## Photo Album for City of Urbandale, IA Job 36002 August 06, 2021

In this report your cab continued in paint while the frame build began, the pump house started assembly, and the body started fabrication. In your next report your cab may continue in paint while the frame build may continue, the pump house may continue assembly, and the body may continue fabrication.

DSC00097

DSC00099 © 2005 - 2021 Fire & Safety Consulting, LLC Neenah, Wisconsin 54956

DSC00098

http://reliantfire.com/

An Oshkosh Corporation Company

©2005- 2021 Fire & Safety Consulting, LLC Neenah, Wisconsin 54956