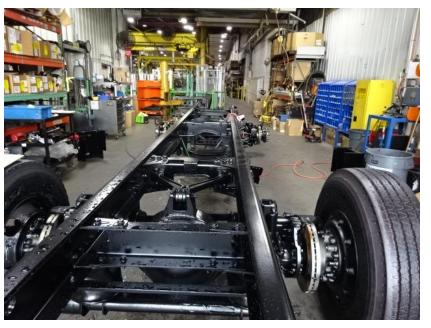

## Photo Album for City of Urbandale, IA Job 36002 August 06, 2021

In this report your cab continued in paint while the frame build began, the pump house started assembly, and the body started fabrication. In your next report your cab may continue in paint while the frame build may continue, the pump house may continue assembly, and the body may continue fabrication.