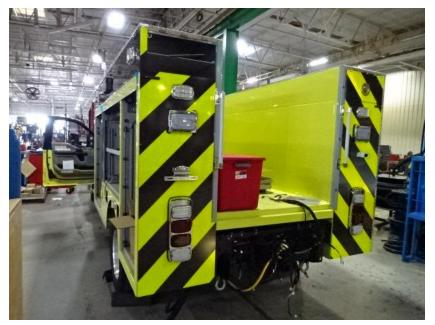

Photo Album for Bettendorf, IA Job # 35571 W/O # 26923649 August 14, 2021

This week your new Pierce Light Rescue began final assembly after the body was mounted. Next week your truck should continue with final assembly and installation of option content.