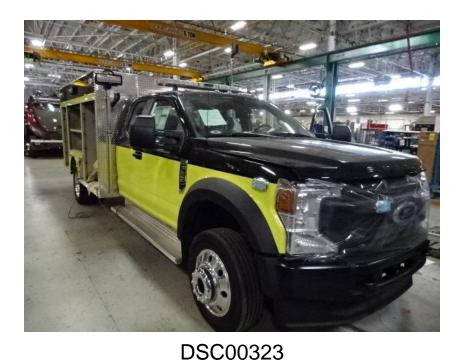

Photo Album for Bettendorf, IA Job # 35571 W/O # 26923649 August 14, 2021

This week your new Pierce Light Rescue began final assembly after the body was mounted. Next week your truck should continue with final assembly and installation of option content.