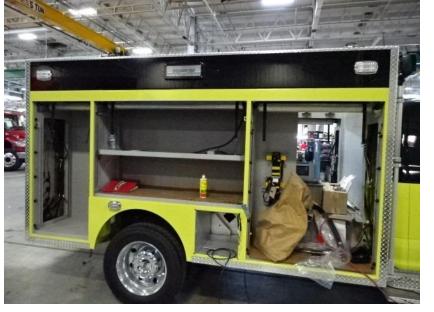

Photo Album for Bettendorf, IA Job # 35571 W/O # 26923649 August 14, 2021

This week your new Pierce Light Rescue began final assembly after the body was mounted. Next week your truck should continue with final assembly and installation of option content.