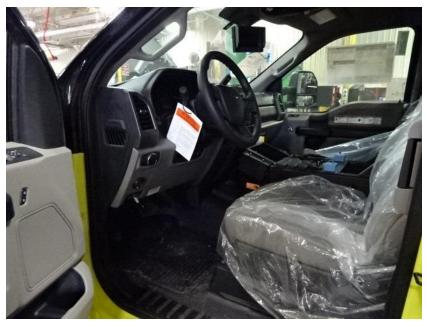

Photo Album for Bettendorf, IA Job # 35571 W/O # 26923649 August 14, 2021

This week your new Pierce Light Rescue began final assembly after the body was mounted. Next week your truck should continue with final assembly and installation of option content.