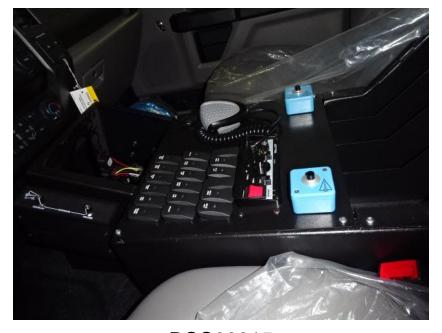

Photo Album for Bettendorf, IA Job # 35571 W/O # 26923649 August 14, 2021

This week your new Pierce Light Rescue began final assembly after the body was mounted. Next week your truck should continue with final assembly and installation of option content.