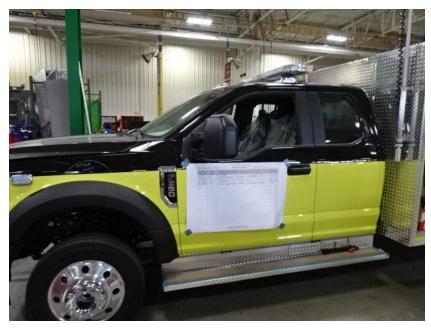

Photo Album for Bettendorf, IA Job # 35571 W/O # 26923649 August 14, 2021

This week your new Pierce Light Rescue began final assembly after the body was mounted. Next week your truck should continue with final assembly and installation of option content.