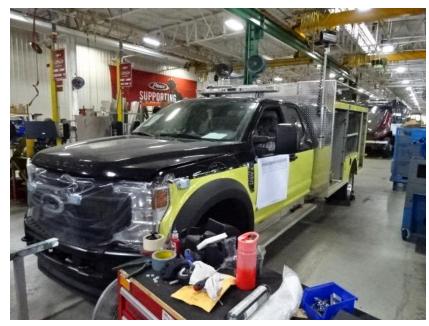

Photo Album for Bettendorf, IA Job # 35571 W/O # 26923649 August 14, 2021

This week your new Pierce Light Rescue began final assembly after the body was mounted. Next week your truck should continue with final assembly and installation of option content.