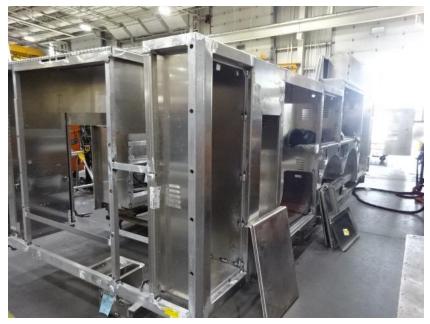

## Photo Album for City of Waukesha Fire Department, WI Job 35796 July 23, 2021

In this report your cab completed paint while the forward body module was not available, and the body continued fabrication. In the next report your cab may begin assembly, the forward body module may be available, and the body may complete fabrication.

DSC04726

DSC04727

© 2005 - 2021 Fire & Safety Consulting, LLC Neenah, Wisconsin 54956

f

DSC04728

DSC04730

DSC00172

DSC00174 © 2005 - 2021 Fire & Safety Consulting, LLC Neenah, Wisconsin 54956