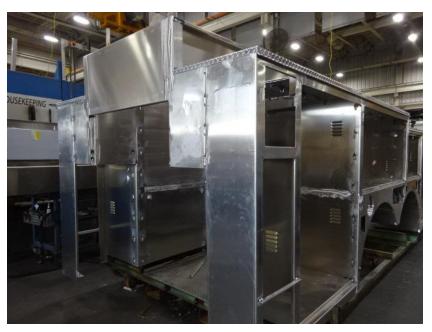

## Photo Album for City of Waukesha Fire Department, WI Job 35796 July 23, 2021

In this report your cab completed paint while the forward body module was not available, and the body continued fabrication. In the next report your cab may begin assembly, the forward body module may be available, and the body may complete fabrication.

DSC04726

DSC04727

© 2005 - 2021 Fire & Safety Consulting, LLC Neenah, Wisconsin 54956

f

DSC04728

DSC04730

DSC00172

DSC00174 © 2005 - 2021 Fire & Safety Consulting, LLC Neenah, Wisconsin 54956