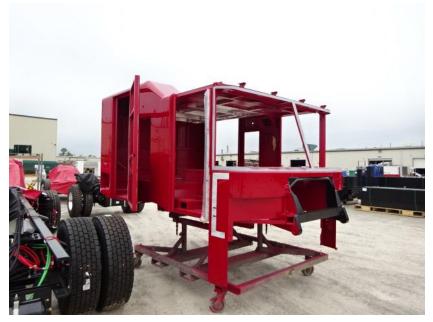

## Photo Album for City of Waukesha Fire Department, WI Job 35796 July 23, 2021

In this report your cab completed paint while the forward body module was not available, and the body continued fabrication. In the next report your cab may begin assembly, the forward body module may be available, and the body may complete fabrication.

DSC04726

DSC04727

© 2005 - 2021 Fire & Safety Consulting, LLC Neenah, Wisconsin 54956

f

DSC04728

DSC04730

DSC00172

DSC00174 © 2005 - 2021 Fire & Safety Consulting, LLC Neenah, Wisconsin 54956