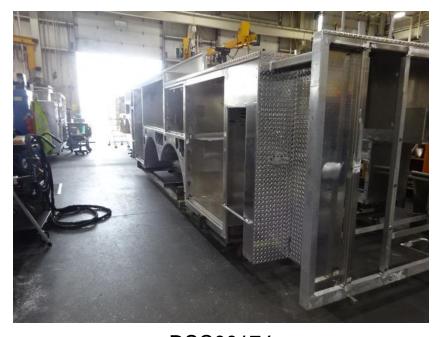

## Photo Album for City of Waukesha Fire Department, WI Job 35796 July 23, 2021

In this report your cab completed paint while the forward body module was not available, and the body continued fabrication. In the next report your cab may begin assembly, the forward body module may be available, and the body may complete fabrication.

DSC04726

DSC04727

© 2005 - 2021 Fire & Safety Consulting, LLC Neenah, Wisconsin 54956

f

DSC04728

DSC04730

DSC00172

DSC00174 © 2005 - 2021 Fire & Safety Consulting, LLC Neenah, Wisconsin 54956

DSC00173

DSC00175

DSC00176

http://reliantfire.com/

An Oshkosh Corporation Company

©2005- 2021 Fire & Safety Consulting, LLC Neenah, Wisconsin 54956