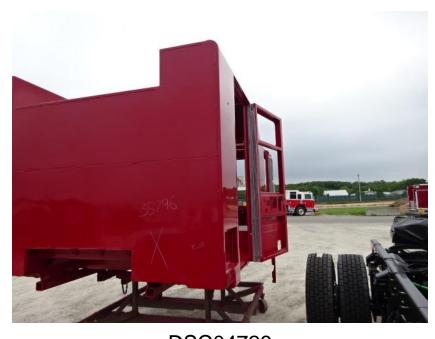

## Photo Album for City of Waukesha Fire Department, WI Job 35796 July 23, 2021

In this report your cab completed paint while the forward body module was not available, and the body continued fabrication. In the next report your cab may begin assembly, the forward body module may be available, and the body may complete fabrication.