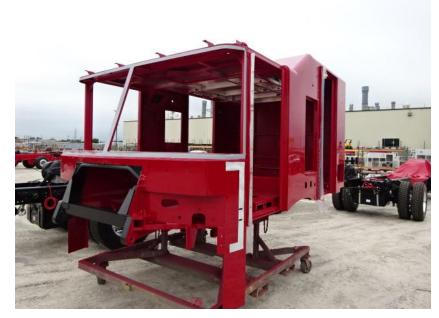

## Photo Album for City of Waukesha Fire Department, WI Job 35796 July 23, 2021

In this report your cab completed paint while the forward body module was not available, and the body continued fabrication. In the next report your cab may begin assembly, the forward body module may be available, and the body may complete fabrication.