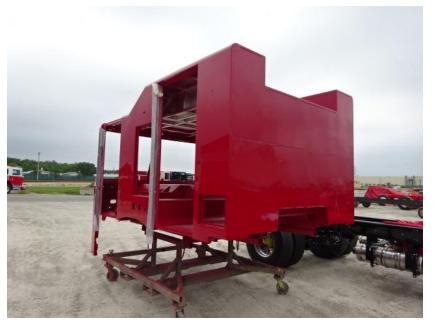

## Photo Album for City of Waukesha Fire Department, WI Job 35796 July 23, 2021

In this report your cab completed paint while the forward body module was not available, and the body continued fabrication. In the next report your cab may begin assembly, the forward body module may be available, and the body may complete fabrication.